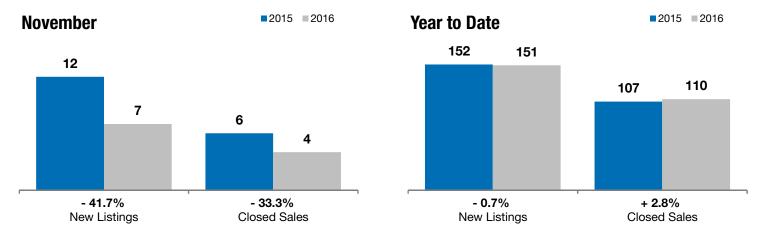

## **Local Market Update – November 2016**

A RESEARCH TOOL PROVIDED BY THE REALTOR® ASSOCIATION OF THE SIOUX EMPIRE, INC.

Tea

- 41.7%

- 33.3%

+ 24.2%

Change in **New Listings** 

Change in Closed Sales

Change in **Median Sales Price** 

| Lincoln County, SD                       | November  |           |         | Year to Date |           |         |
|------------------------------------------|-----------|-----------|---------|--------------|-----------|---------|
|                                          | 2015      | 2016      | +/-     | 2015         | 2016      | +/-     |
| New Listings                             | 12        | 7         | - 41.7% | 152          | 151       | - 0.7%  |
| Closed Sales                             | 6         | 4         | - 33.3% | 107          | 110       | + 2.8%  |
| Median Sales Price*                      | \$165,000 | \$205,000 | + 24.2% | \$209,000    | \$204,500 | - 2.2%  |
| Average Sales Price*                     | \$184,817 | \$212,125 | + 14.8% | \$217,095    | \$228,428 | + 5.2%  |
| Percent of Original List Price Received* | 96.9%     | 99.0%     | + 2.1%  | 99.0%        | 98.7%     | - 0.3%  |
| Average Days on Market Until Sale        | 142       | 83        | - 41.8% | 91           | 100       | + 10.6% |
| Inventory of Homes for Sale              | 28        | 29        | + 3.6%  |              |           |         |
| Months Supply of Inventory               | 2.7       | 3.0       | + 10.1% |              |           |         |