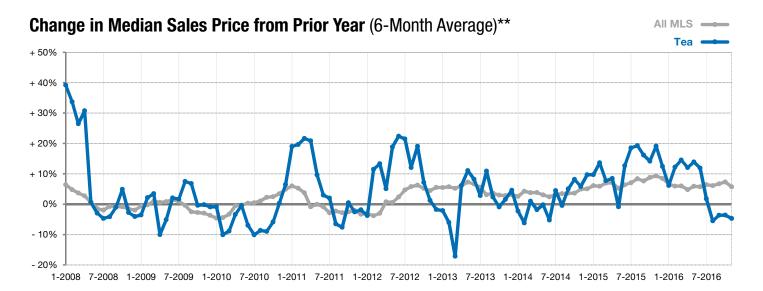

<sup>\*</sup> Does not account for list prices from any previous listing contracts or seller concessions. | Activity for one month can sometimes look extreme due to small sample size.

<sup>\*\*</sup> Each dot represents the change in median sales price from the prior year using a 6-month weighted average. This means that each of the 6 months used in a dot are proportioned according to their share of sales during that period. | Current as of December 1, 2016. All data from RASE Multiple Listing Service. | Powered by ShowingTime 10K.