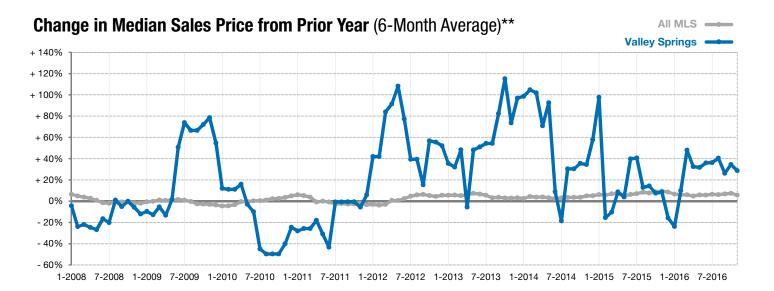

<sup>\*</sup> Does not account for list prices from any previous listing contracts or seller concessions. | Activity for one month can sometimes look extreme due to small sample size.

<sup>\*\*</sup> Each dot represents the change in median sales price from the prior year using a 6-month weighted average. This means that each of the 6 months used in a dot are proportioned according to their share of sales during that period. | Current as of December 1, 2016. All data from RASE Multiple Listing Service. | Powered by ShowingTime 10K.