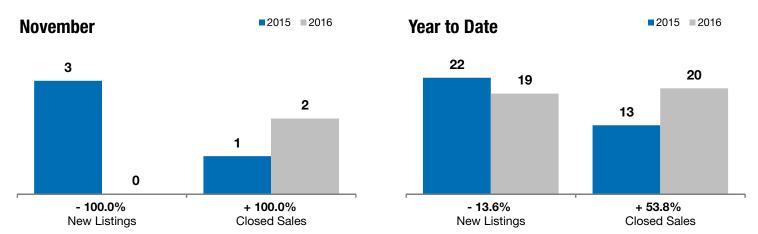

## **Valley Springs**

**- 100.0% + 100.0%** 

+ 37.2%

Change in New Listings Change in Closed Sales

Change in **Median Sales Price** 

| Minnehaha County, SD                     | November  |           |          | Year to Date |           |         |
|------------------------------------------|-----------|-----------|----------|--------------|-----------|---------|
|                                          | 2015      | 2016      | +/-      | 2015         | 2016      | +/-     |
| New Listings                             | 3         | 0         | - 100.0% | 22           | 19        | - 13.6% |
| Closed Sales                             | 1         | 2         | + 100.0% | 13           | 20        | + 53.8% |
| Median Sales Price*                      | \$127,000 | \$174,193 | + 37.2%  | \$136,000    | \$159,750 | + 17.5% |
| Average Sales Price*                     | \$127,000 | \$174,193 | + 37.2%  | \$140,219    | \$219,584 | + 56.6% |
| Percent of Original List Price Received* | 100.0%    | 99.6%     | - 0.4%   | 97.5%        | 97.7%     | + 0.2%  |
| Average Days on Market Until Sale        | 102       | 165       | + 61.8%  | 102          | 132       | + 29.6% |
| Inventory of Homes for Sale              | 6         | 3         | - 50.0%  |              |           |         |
| Months Supply of Inventory               | 3.7       | 1.4       | - 62.8%  |              |           |         |