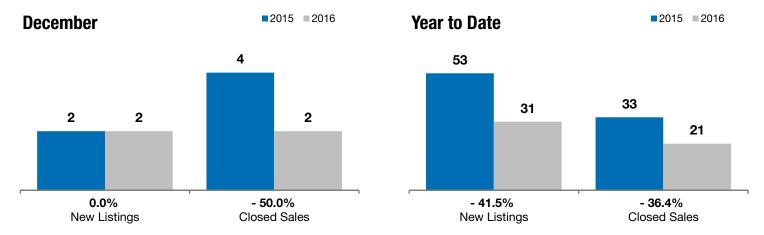

## **Beresford**

0.0% - 50.0%

- 1.5%

Change in New Listings Change in Closed Sales

Change in **Median Sales Price** 

Voor to Data

| Union County, SD                         | December  |           |         | rear to Date |           |         |
|------------------------------------------|-----------|-----------|---------|--------------|-----------|---------|
|                                          | 2015      | 2016      | +/-     | 2015         | 2016      | +/-     |
| New Listings                             | 2         | 2         | 0.0%    | 53           | 31        | - 41.5% |
| Closed Sales                             | 4         | 2         | - 50.0% | 33           | 21        | - 36.4% |
| Median Sales Price*                      | \$102,000 | \$100,500 | - 1.5%  | \$110,000    | \$118,300 | + 7.5%  |
| Average Sales Price*                     | \$164,750 | \$100,500 | - 39.0% | \$125,276    | \$128,781 | + 2.8%  |
| Percent of Original List Price Received* | 93.3%     | 96.8%     | + 3.8%  | 95.3%        | 96.7%     | + 1.5%  |
| Average Days on Market Until Sale        | 159       | 109       | - 31.5% | 138          | 103       | - 25.8% |
| Inventory of Homes for Sale              | 13        | 7         | - 46.2% |              |           |         |
| Months Supply of Inventory               | 4.2       | 3.8       | - 9.2%  |              |           |         |