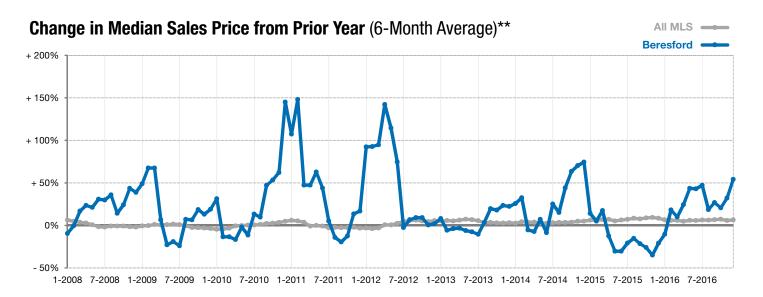

<sup>\*</sup> Does not account for list prices from any previous listing contracts or seller concessions. | Activity for one month can sometimes look extreme due to small sample size.

<sup>\*\*</sup> Each dot represents the change in median sales price from the prior year using a 6-month weighted average. This means that each of the 6 months used in a dot are proportioned according to their share of sales during that period. | Current as of January 4, 2017. All data from RASE Multiple Listing Service. | Powered by ShowingTime 10K.