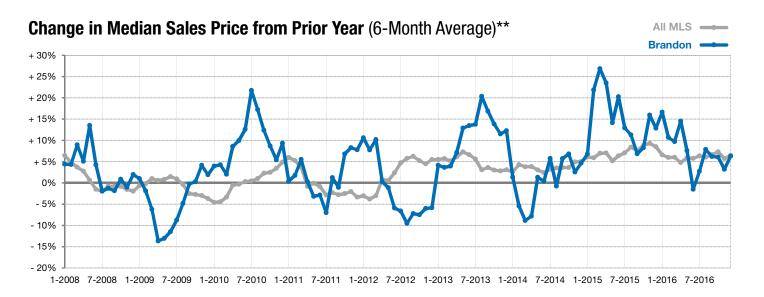

<sup>\*</sup> Does not account for list prices from any previous listing contracts or seller concessions. | Activity for one month can sometimes look extreme due to small sample size.

<sup>\*\*</sup> Each dot represents the change in median sales price from the prior year using a 6-month weighted average. This means that each of the 6 months used in a dot are proportioned according to their share of sales during that period. | Current as of January 4, 2017. All data from RASE Multiple Listing Service. | Powered by ShowingTime 10K.