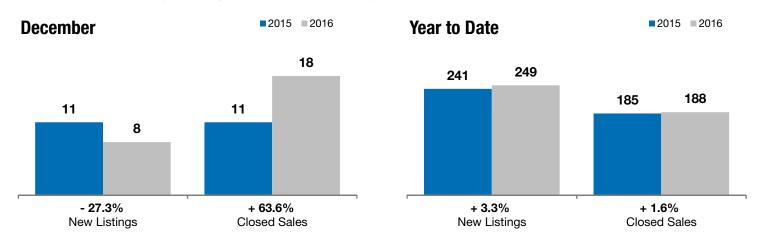

## **Brandon**

- 27.3%

+ 63.6%

+ 24.6%

Change in **New Listings** 

Change in Closed Sales

Change in **Median Sales Price** 

| Minnehaha County, SD                     | December  |           |         | Year to Date |           |        |
|------------------------------------------|-----------|-----------|---------|--------------|-----------|--------|
|                                          | 2015      | 2016      | +/-     | 2015         | 2016      | +/-    |
| New Listings                             | 11        | 8         | - 27.3% | 241          | 249       | + 3.3% |
| Closed Sales                             | 11        | 18        | + 63.6% | 185          | 188       | + 1.6% |
| Median Sales Price*                      | \$174,500 | \$217,500 | + 24.6% | \$200,000    | \$203,450 | + 1.7% |
| Average Sales Price*                     | \$194,845 | \$238,024 | + 22.2% | \$220,811    | \$238,924 | + 8.2% |
| Percent of Original List Price Received* | 98.3%     | 99.7%     | + 1.5%  | 98.9%        | 98.7%     | - 0.2% |
| Average Days on Market Until Sale        | 82        | 81        | - 2.0%  | 85           | 82        | - 2.8% |
| Inventory of Homes for Sale              | 45        | 29        | - 35.6% |              |           |        |
| Months Supply of Inventory               | 2.9       | 1.8       | - 38.9% |              |           |        |