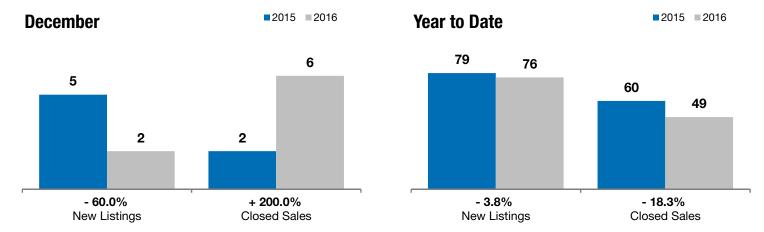

## **Canton**

- 60.0%

+ 200.0%

+ 10.9%

Change in **New Listings** 

Change in Closed Sales

Change in **Median Sales Price** 

| Lincoln County, SD                       | December  |           |          | Year to Date |           |         |
|------------------------------------------|-----------|-----------|----------|--------------|-----------|---------|
|                                          | 2015      | 2016      | +/-      | 2015         | 2016      | +/-     |
| New Listings                             | 5         | 2         | - 60.0%  | 79           | 76        | - 3.8%  |
| Closed Sales                             | 2         | 6         | + 200.0% | 60           | 49        | - 18.3% |
| Median Sales Price*                      | \$147,000 | \$163,000 | + 10.9%  | \$146,250    | \$145,000 | - 0.9%  |
| Average Sales Price*                     | \$147,000 | \$194,750 | + 32.5%  | \$175,247    | \$160,768 | - 8.3%  |
| Percent of Original List Price Received* | 98.9%     | 99.6%     | + 0.7%   | 97.9%        | 98.1%     | + 0.2%  |
| Average Days on Market Until Sale        | 163       | 121       | - 25.3%  | 111          | 99        | - 11.4% |
| Inventory of Homes for Sale              | 17        | 16        | - 5.9%   |              |           |         |
| Months Supply of Inventory               | 3.4       | 3.8       | + 12.9%  |              |           |         |