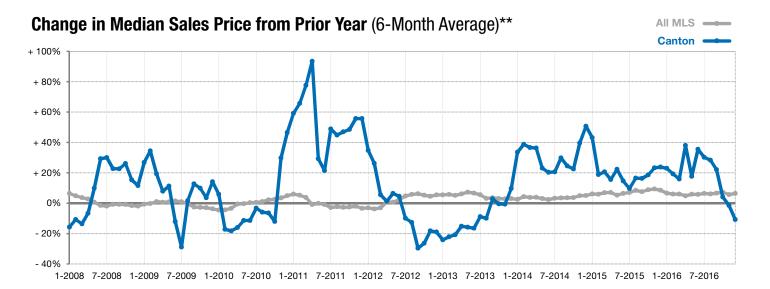

<sup>\*</sup> Does not account for list prices from any previous listing contracts or seller concessions. | Activity for one month can sometimes look extreme due to small sample size.

<sup>\*\*</sup> Each dot represents the change in median sales price from the prior year using a 6-month weighted average. This means that each of the 6 months used in a dot are proportioned according to their share of sales during that period. | Current as of January 4, 2017. All data from RASE Multiple Listing Service. | Powered by ShowingTime 10K.