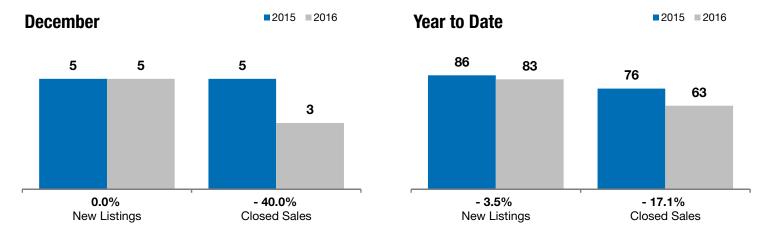

## **Dell Rapids**

0.0% - 40.0%

- 2.8%

Change in New Listings Change in Closed Sales

Change in **Median Sales Price** 

| Minnehaha County, SD                     | December  |           |         | fear to Date |           |         |
|------------------------------------------|-----------|-----------|---------|--------------|-----------|---------|
|                                          | 2015      | 2016      | +/-     | 2015         | 2016      | +/-     |
| New Listings                             | 5         | 5         | 0.0%    | 86           | 83        | - 3.5%  |
| Closed Sales                             | 5         | 3         | - 40.0% | 76           | 63        | - 17.1% |
| Median Sales Price*                      | \$185,000 | \$179,900 | - 2.8%  | \$156,300    | \$162,000 | + 3.6%  |
| Average Sales Price*                     | \$192,000 | \$159,133 | - 17.1% | \$181,138    | \$184,303 | + 1.7%  |
| Percent of Original List Price Received* | 97.4%     | 96.0%     | - 1.4%  | 98.1%        | 98.8%     | + 0.7%  |
| Average Days on Market Until Sale        | 111       | 96        | - 12.9% | 113          | 96        | - 15.4% |
| Inventory of Homes for Sale              | 18        | 14        | - 22.2% |              |           |         |
| Months Supply of Inventory               | 2.6       | 2.4       | - 7.6%  |              |           |         |