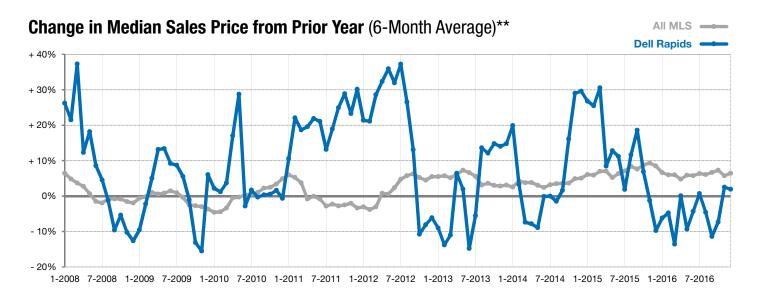

## **Dell Rapids**

0.0% - 40.0%

- 2.8%

Change in New Listings Change in Closed Sales

Change in **Median Sales Price** 

| Minnehaha County, SD                     | December  |           |         | fear to Date |           |         |
|------------------------------------------|-----------|-----------|---------|--------------|-----------|---------|
|                                          | 2015      | 2016      | +/-     | 2015         | 2016      | +/-     |
| New Listings                             | 5         | 5         | 0.0%    | 86           | 83        | - 3.5%  |
| Closed Sales                             | 5         | 3         | - 40.0% | 76           | 63        | - 17.1% |
| Median Sales Price*                      | \$185,000 | \$179,900 | - 2.8%  | \$156,300    | \$162,000 | + 3.6%  |
| Average Sales Price*                     | \$192,000 | \$159,133 | - 17.1% | \$181,138    | \$184,303 | + 1.7%  |
| Percent of Original List Price Received* | 97.4%     | 96.0%     | - 1.4%  | 98.1%        | 98.8%     | + 0.7%  |
| Average Days on Market Until Sale        | 111       | 96        | - 12.9% | 113          | 96        | - 15.4% |
| Inventory of Homes for Sale              | 18        | 14        | - 22.2% |              |           |         |
| Months Supply of Inventory               | 2.6       | 2.4       | - 7.6%  |              |           |         |

<sup>\*</sup> Does not account for list prices from any previous listing contracts or seller concessions. | Activity for one month can sometimes look extreme due to small sample size.

<sup>\*\*</sup> Each dot represents the change in median sales price from the prior year using a 6-month weighted average. This means that each of the 6 months used in a dot are proportioned according to their share of sales during that period. | Current as of January 4, 2017. All data from RASE Multiple Listing Service. | Powered by ShowingTime 10K.