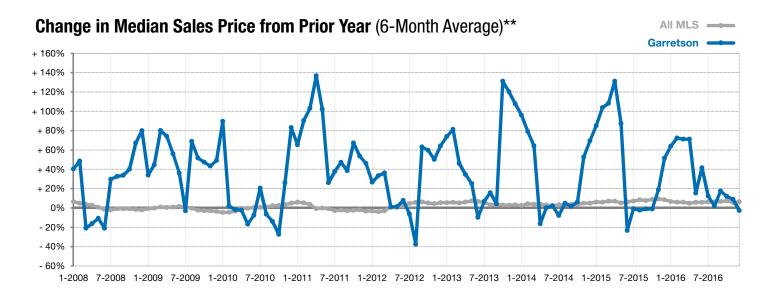

## **Garretson**

+ 200.0% + 400.0%

- 33.7%

Change in New Listings

Docombor

Change in Closed Sales

Change in **Median Sales Price** 

Voor to Data

<sup>\*</sup> Does not account for list prices from any previous listing contracts or seller concessions. | Activity for one month can sometimes look extreme due to small sample size.

<sup>\*\*</sup> Each dot represents the change in median sales price from the prior year using a 6-month weighted average. This means that each of the 6 months used in a dot are proportioned according to their share of sales during that period. | Current as of January 4, 2017. All data from RASE Multiple Listing Service. | Powered by ShowingTime 10K.