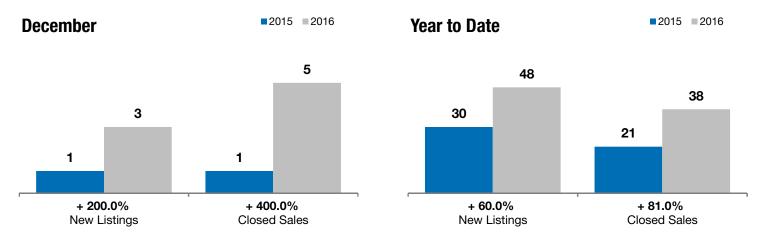

## **Garretson**

+ 200.0% + 400.0%

- 33.7%

Change in New Listings

Docombor

Change in Closed Sales

Change in **Median Sales Price** 

Voor to Data

| Minnehaha County, SD                     | December  |           |          | rear to Date |           |         |
|------------------------------------------|-----------|-----------|----------|--------------|-----------|---------|
|                                          | 2015      | 2016      | +/-      | 2015         | 2016      | +/-     |
| New Listings                             | 1         | 3         | + 200.0% | 30           | 48        | + 60.0% |
| Closed Sales                             | 1         | 5         | + 400.0% | 21           | 38        | + 81.0% |
| Median Sales Price*                      | \$315,000 | \$209,000 | - 33.7%  | \$210,000    | \$161,700 | - 23.0% |
| Average Sales Price*                     | \$315,000 | \$211,000 | - 33.0%  | \$213,761    | \$212,863 | - 0.4%  |
| Percent of Original List Price Received* | 95.6%     | 96.9%     | + 1.4%   | 99.0%        | 98.9%     | - 0.1%  |
| Average Days on Market Until Sale        | 144       | 61        | - 57.5%  | 85           | 91        | + 6.5%  |
| Inventory of Homes for Sale              | 7         | 7         | 0.0%     |              |           |         |
| Months Supply of Inventory               | 2.7       | 2.0       | - 24.0%  |              |           |         |