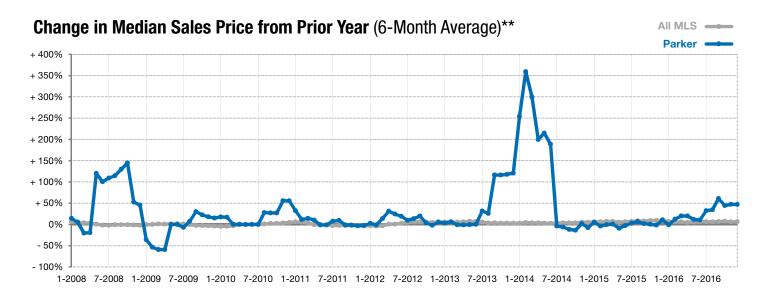

<sup>\*</sup> Does not account for list prices from any previous listing contracts or seller concessions. | Activity for one month can sometimes look extreme due to small sample size.

<sup>\*\*</sup> Each dot represents the change in median sales price from the prior year using a 6-month weighted average. This means that each of the 6 months used in a dot are proportioned according to their share of sales during that period. | Current as of January 4, 2017. All data from RASE Multiple Listing Service. | Powered by ShowingTime 10K.