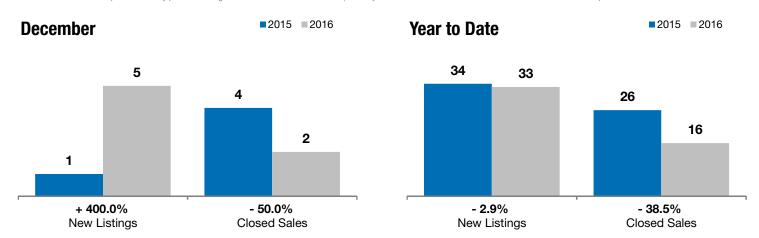

## **Parker**

+ 400.0%

- 50.0%

- 7.4%

Change in New Listings Change in Closed Sales

Change in **Median Sales Price** 

| Turner County, SD                        | December  |           |          | rear to Date |           |         |
|------------------------------------------|-----------|-----------|----------|--------------|-----------|---------|
|                                          | 2015      | 2016      | +/-      | 2015         | 2016      | +/-     |
| New Listings                             | 1         | 5         | + 400.0% | 34           | 33        | - 2.9%  |
| Closed Sales                             | 4         | 2         | - 50.0%  | 26           | 16        | - 38.5% |
| Median Sales Price*                      | \$137,700 | \$127,500 | - 7.4%   | \$119,750    | \$138,750 | + 15.9% |
| Average Sales Price*                     | \$144,575 | \$127,500 | - 11.8%  | \$124,815    | \$166,113 | + 33.1% |
| Percent of Original List Price Received* | 98.5%     | 96.7%     | - 1.8%   | 97.9%        | 98.8%     | + 0.9%  |
| Average Days on Market Until Sale        | 61        | 111       | + 80.4%  | 74           | 88        | + 19.3% |
| Inventory of Homes for Sale              | 2         | 9         | + 350.0% |              |           |         |
| Months Supply of Inventory               | 0.8       | 5.8       | + 657.1% |              |           |         |