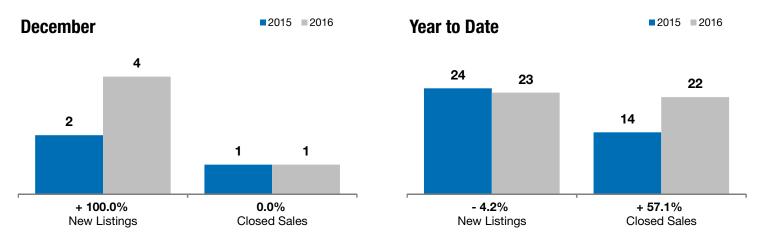

## **Valley Springs**

+ 100.0%

0.0%

+ 162.4%

Change in New Listings Change in Closed Sales

Change in **Median Sales Price** 

| Minnehaha County, SD                     | December |           |          | Year to Date |           |         |
|------------------------------------------|----------|-----------|----------|--------------|-----------|---------|
|                                          | 2015     | 2016      | +/-      | 2015         | 2016      | +/-     |
| New Listings                             | 2        | 4         | + 100.0% | 24           | 23        | - 4.2%  |
| Closed Sales                             | 1        | 1         | 0.0%     | 14           | 22        | + 57.1% |
| Median Sales Price*                      | \$68,000 | \$178,460 | + 162.4% | \$136,000    | \$171,200 | + 25.9% |
| Average Sales Price*                     | \$68,000 | \$178,460 | + 162.4% | \$135,061    | \$217,098 | + 60.7% |
| Percent of Original List Price Received* | 97.3%    | 100.0%    | + 2.8%   | 97.5%        | 97.8%     | + 0.3%  |
| Average Days on Market Until Sale        | 96       | 57        | - 40.6%  | 102          | 128       | + 25.6% |
| Inventory of Homes for Sale              | 7        | 6         | - 14.3%  |              |           |         |
| Months Supply of Inventory               | 4.5      | 2.9       | - 36.2%  |              |           |         |