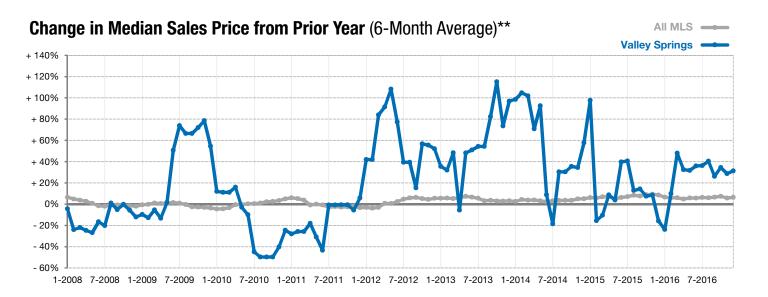

## **Valley Springs**

+ 100.0%

0.0%

+ 162.4%

Change in New Listings Change in Closed Sales

Change in **Median Sales Price** 

| Minnehaha County, SD                     | December |           |          | Year to Date |           |         |
|------------------------------------------|----------|-----------|----------|--------------|-----------|---------|
|                                          | 2015     | 2016      | +/-      | 2015         | 2016      | +/-     |
| New Listings                             | 2        | 4         | + 100.0% | 24           | 23        | - 4.2%  |
| Closed Sales                             | 1        | 1         | 0.0%     | 14           | 22        | + 57.1% |
| Median Sales Price*                      | \$68,000 | \$178,460 | + 162.4% | \$136,000    | \$171,200 | + 25.9% |
| Average Sales Price*                     | \$68,000 | \$178,460 | + 162.4% | \$135,061    | \$217,098 | + 60.7% |
| Percent of Original List Price Received* | 97.3%    | 100.0%    | + 2.8%   | 97.5%        | 97.8%     | + 0.3%  |
| Average Days on Market Until Sale        | 96       | 57        | - 40.6%  | 102          | 128       | + 25.6% |
| Inventory of Homes for Sale              | 7        | 6         | - 14.3%  |              |           |         |
| Months Supply of Inventory               | 4.5      | 2.9       | - 36.2%  |              |           |         |

<sup>\*</sup> Does not account for list prices from any previous listing contracts or seller concessions. | Activity for one month can sometimes look extreme due to small sample size.

<sup>\*\*</sup> Each dot represents the change in median sales price from the prior year using a 6-month weighted average. This means that each of the 6 months used in a dot are proportioned according to their share of sales during that period. | Current as of January 4, 2017. All data from RASE Multiple Listing Service. | Powered by ShowingTime 10K.