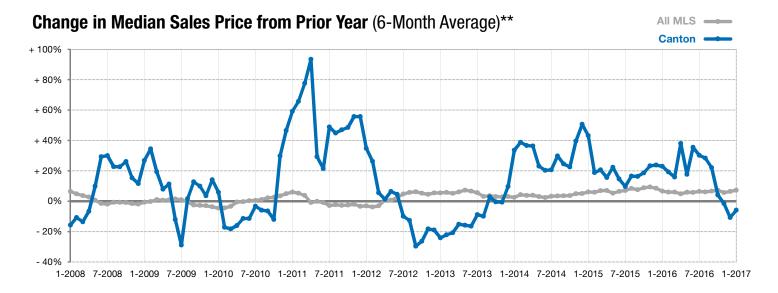

## **Canton**

- 25.0% + 200.0%

+ 430.4%

Change in New Listings Change in Closed Sales

Change in **Median Sales Price** 

| Lincoln County, SD                       | January  |           |          | Year to Date |           |          |
|------------------------------------------|----------|-----------|----------|--------------|-----------|----------|
|                                          | 2016     | 2017      | +/-      | 2016         | 2017      | +/-      |
| New Listings                             | 4        | 3         | - 25.0%  | 4            | 3         | - 25.0%  |
| Closed Sales                             | 1        | 3         | + 200.0% | 1            | 3         | + 200.0% |
| Median Sales Price*                      | \$34,500 | \$183,000 | + 430.4% | \$34,500     | \$183,000 | + 430.4% |
| Average Sales Price*                     | \$34,500 | \$178,000 | + 415.9% | \$34,500     | \$178,000 | + 415.9% |
| Percent of Original List Price Received* | 100.0%   | 97.1%     | - 2.9%   | 100.0%       | 97.1%     | - 2.9%   |
| Average Days on Market Until Sale        | 69       | 76        | + 10.1%  | 69           | 76        | + 10.1%  |
| Inventory of Homes for Sale              | 15       | 16        | + 6.7%   |              |           |          |
| Months Supply of Inventory               | 3.3      | 3.7       | + 12.8%  |              |           |          |

<sup>\*</sup> Does not account for list prices from any previous listing contracts or seller concessions. | Activity for one month can sometimes look extreme due to small sample size.

<sup>\*\*</sup> Each dot represents the change in median sales price from the prior year using a 6-month weighted average. This means that each of the 6 months used in a dot are proportioned according to their share of sales during that period. | Current as of February 3, 2017. All data from RASE Multiple Listing Service. | Powered by ShowingTime 10K.