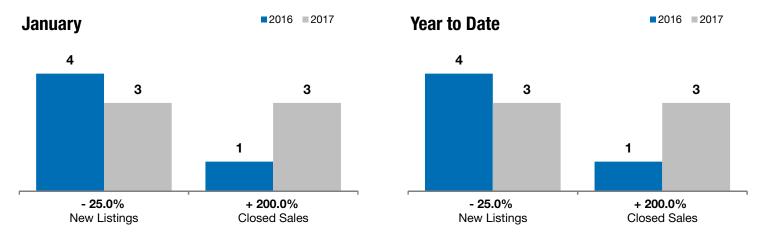

## **Canton**

- 25.0% + 200.0%

+ 430.4%

Change in New Listings Change in Closed Sales

Change in **Median Sales Price** 

| Lincoln County, SD                       | January  |           |          | Year to Date |           |          |
|------------------------------------------|----------|-----------|----------|--------------|-----------|----------|
|                                          | 2016     | 2017      | +/-      | 2016         | 2017      | +/-      |
| New Listings                             | 4        | 3         | - 25.0%  | 4            | 3         | - 25.0%  |
| Closed Sales                             | 1        | 3         | + 200.0% | 1            | 3         | + 200.0% |
| Median Sales Price*                      | \$34,500 | \$183,000 | + 430.4% | \$34,500     | \$183,000 | + 430.4% |
| Average Sales Price*                     | \$34,500 | \$178,000 | + 415.9% | \$34,500     | \$178,000 | + 415.9% |
| Percent of Original List Price Received* | 100.0%   | 97.1%     | - 2.9%   | 100.0%       | 97.1%     | - 2.9%   |
| Average Days on Market Until Sale        | 69       | 76        | + 10.1%  | 69           | 76        | + 10.1%  |
| Inventory of Homes for Sale              | 15       | 16        | + 6.7%   |              |           |          |
| Months Supply of Inventory               | 3.3      | 3.7       | + 12.8%  |              |           |          |