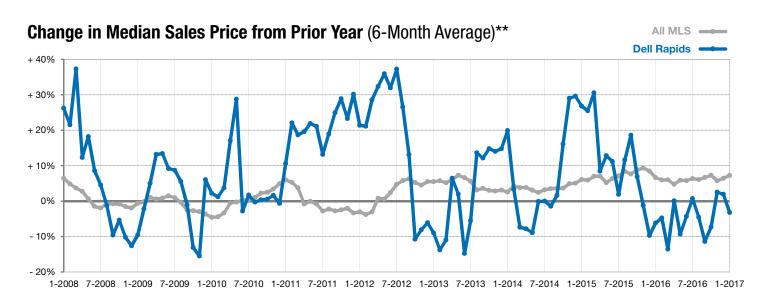

<sup>\*</sup> Does not account for list prices from any previous listing contracts or seller concessions. | Activity for one month can sometimes look extreme due to small sample size.

<sup>\*\*</sup> Each dot represents the change in median sales price from the prior year using a 6-month weighted average. This means that each of the 6 months used in a dot are proportioned according to their share of sales during that period. | Current as of February 3, 2017. All data from RASE Multiple Listing Service. | Powered by ShowingTime 10K.