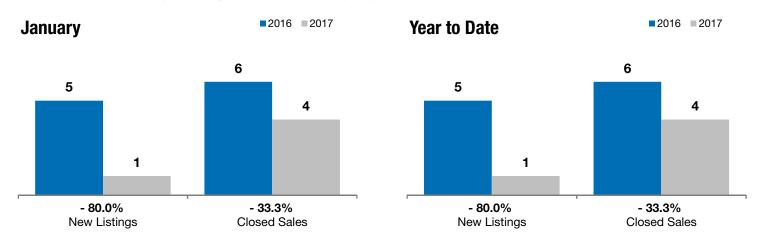

## **Dell Rapids**

- 80.0%

- 33.3%

+ 2.5%

Change in New Listings Change in Closed Sales

Change in **Median Sales Price** 

| January   |                                                                |                                                                                                  | Year to Date                                                                                                                                                                                                                                            |                                                                                                                                                                                                                                                                                                                     |                                                                                                                                                                                                                                                                                                                                                                                        |
|-----------|----------------------------------------------------------------|--------------------------------------------------------------------------------------------------|---------------------------------------------------------------------------------------------------------------------------------------------------------------------------------------------------------------------------------------------------------|---------------------------------------------------------------------------------------------------------------------------------------------------------------------------------------------------------------------------------------------------------------------------------------------------------------------|----------------------------------------------------------------------------------------------------------------------------------------------------------------------------------------------------------------------------------------------------------------------------------------------------------------------------------------------------------------------------------------|
| 2016      | 2017                                                           | +/-                                                                                              | 2016                                                                                                                                                                                                                                                    | 2017                                                                                                                                                                                                                                                                                                                | +/-                                                                                                                                                                                                                                                                                                                                                                                    |
| 5         | 1                                                              | - 80.0%                                                                                          | 5                                                                                                                                                                                                                                                       | 1                                                                                                                                                                                                                                                                                                                   | - 80.0%                                                                                                                                                                                                                                                                                                                                                                                |
| 6         | 4                                                              | - 33.3%                                                                                          | 6                                                                                                                                                                                                                                                       | 4                                                                                                                                                                                                                                                                                                                   | - 33.3%                                                                                                                                                                                                                                                                                                                                                                                |
| \$158,500 | \$162,450                                                      | + 2.5%                                                                                           | \$158,500                                                                                                                                                                                                                                               | \$162,450                                                                                                                                                                                                                                                                                                           | + 2.5%                                                                                                                                                                                                                                                                                                                                                                                 |
| \$161,108 | \$149,975                                                      | - 6.9%                                                                                           | \$161,108                                                                                                                                                                                                                                               | \$149,975                                                                                                                                                                                                                                                                                                           | - 6.9%                                                                                                                                                                                                                                                                                                                                                                                 |
| 99.8%     | 97.5%                                                          | - 2.3%                                                                                           | 99.8%                                                                                                                                                                                                                                                   | 97.5%                                                                                                                                                                                                                                                                                                               | - 2.3%                                                                                                                                                                                                                                                                                                                                                                                 |
| 135       | 103                                                            | - 24.1%                                                                                          | 135                                                                                                                                                                                                                                                     | 103                                                                                                                                                                                                                                                                                                                 | - 24.1%                                                                                                                                                                                                                                                                                                                                                                                |
| 16        | 8                                                              | - 50.0%                                                                                          |                                                                                                                                                                                                                                                         |                                                                                                                                                                                                                                                                                                                     |                                                                                                                                                                                                                                                                                                                                                                                        |
| 2.3       | 1.4                                                            | - 42.3%                                                                                          |                                                                                                                                                                                                                                                         |                                                                                                                                                                                                                                                                                                                     |                                                                                                                                                                                                                                                                                                                                                                                        |
|           | 2016<br>5<br>6<br>\$158,500<br>\$161,108<br>99.8%<br>135<br>16 | 2016 2017   5 1   6 4   \$158,500 \$162,450   \$161,108 \$149,975   99.8% 97.5%   135 103   16 8 | 2016     2017     + / -       5     1     - 80.0%       6     4     - 33.3%       \$158,500     \$162,450     + 2.5%       \$161,108     \$149,975     - 6.9%       99.8%     97.5%     - 2.3%       135     103     - 24.1%       16     8     - 50.0% | 2016     2017     + / -     2016       5     1     -80.0%     5       6     4     -33.3%     6       \$158,500     \$162,450     +2.5%     \$158,500       \$161,108     \$149,975     -6.9%     \$161,108       99.8%     97.5%     -2.3%     99.8%       135     103     -24.1%     135       16     8     -50.0% | 2016     2017     + / -     2016     2017       5     1     -80.0%     5     1       6     4     -33.3%     6     4       \$158,500     \$162,450     +2.5%     \$158,500     \$162,450       \$161,108     \$149,975     -6.9%     \$161,108     \$149,975       99.8%     97.5%     -2.3%     99.8%     97.5%       135     103     -24.1%     135     103       16     8     -50.0% |