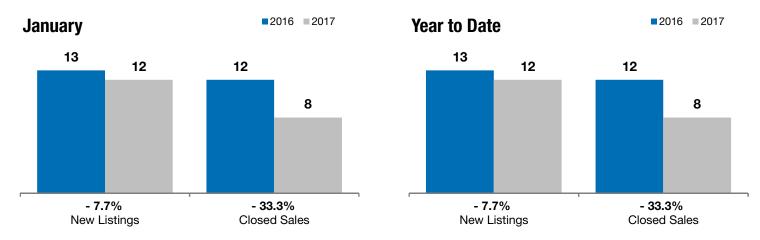

## **Harrisburg**

- 7.7%

- 33.3%

- 5.4%

Change in New Listings Change in Closed Sales

Change in **Median Sales Price** 

Voor to Data

| Lincoln County, SD                       | January   |           |         | rear to Date |           |         |
|------------------------------------------|-----------|-----------|---------|--------------|-----------|---------|
|                                          | 2016      | 2017      | +/-     | 2016         | 2017      | +/-     |
| New Listings                             | 13        | 12        | - 7.7%  | 13           | 12        | - 7.7%  |
| Closed Sales                             | 12        | 8         | - 33.3% | 12           | 8         | - 33.3% |
| Median Sales Price*                      | \$206,125 | \$194,950 | - 5.4%  | \$206,125    | \$194,950 | - 5.4%  |
| Average Sales Price*                     | \$212,990 | \$240,375 | + 12.9% | \$212,990    | \$240,375 | + 12.9% |
| Percent of Original List Price Received* | 98.9%     | 98.2%     | - 0.7%  | 98.9%        | 98.2%     | - 0.7%  |
| Average Days on Market Until Sale        | 106       | 86        | - 19.1% | 106          | 86        | - 19.1% |
| Inventory of Homes for Sale              | 47        | 30        | - 36.2% |              |           |         |
| Months Supply of Inventory               | 3.0       | 1.8       | - 40.5% |              |           |         |