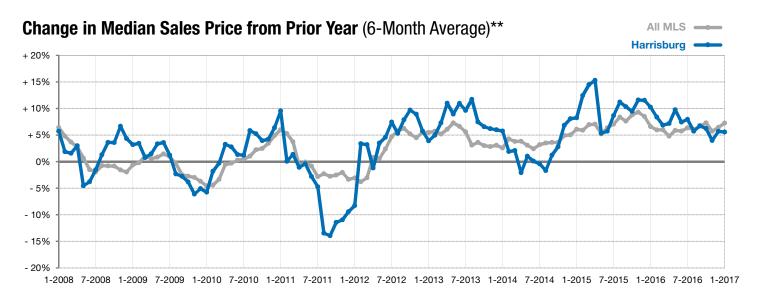

## **Harrisburg**

- 7.7%

- 33.3%

- 5.4%

Change in New Listings Change in Closed Sales

Change in **Median Sales Price** 

Voor to Data

| Lincoln County, SD                       | January   |           |         | rear to Date |           |         |
|------------------------------------------|-----------|-----------|---------|--------------|-----------|---------|
|                                          | 2016      | 2017      | +/-     | 2016         | 2017      | +/-     |
| New Listings                             | 13        | 12        | - 7.7%  | 13           | 12        | - 7.7%  |
| Closed Sales                             | 12        | 8         | - 33.3% | 12           | 8         | - 33.3% |
| Median Sales Price*                      | \$206,125 | \$194,950 | - 5.4%  | \$206,125    | \$194,950 | - 5.4%  |
| Average Sales Price*                     | \$212,990 | \$240,375 | + 12.9% | \$212,990    | \$240,375 | + 12.9% |
| Percent of Original List Price Received* | 98.9%     | 98.2%     | - 0.7%  | 98.9%        | 98.2%     | - 0.7%  |
| Average Days on Market Until Sale        | 106       | 86        | - 19.1% | 106          | 86        | - 19.1% |
| Inventory of Homes for Sale              | 47        | 30        | - 36.2% |              |           |         |
| Months Supply of Inventory               | 3.0       | 1.8       | - 40.5% |              |           |         |

<sup>\*</sup> Does not account for list prices from any previous listing contracts or seller concessions. | Activity for one month can sometimes look extreme due to small sample size.

<sup>\*\*</sup> Each dot represents the change in median sales price from the prior year using a 6-month weighted average. This means that each of the 6 months used in a dot are proportioned according to their share of sales during that period. | Current as of February 3, 2017. All data from RASE Multiple Listing Service. | Powered by ShowingTime 10K.