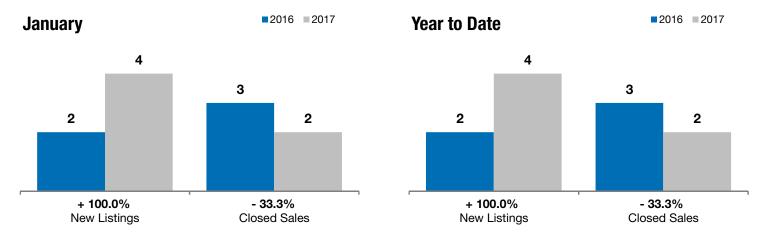

## Luverne

+ 100.0%

- 33.3%

+ 77.3%

Change in **New Listings** 

Change in Closed Sales

Change in **Median Sales Price** 

| Rock County, MN                          | January   |           |          | fear to Date |           |          |
|------------------------------------------|-----------|-----------|----------|--------------|-----------|----------|
|                                          | 2016      | 2017      | +/-      | 2016         | 2017      | +/-      |
| New Listings                             | 2         | 4         | + 100.0% | 2            | 4         | + 100.0% |
| Closed Sales                             | 3         | 2         | - 33.3%  | 3            | 2         | - 33.3%  |
| Median Sales Price*                      | \$110,000 | \$195,000 | + 77.3%  | \$110,000    | \$195,000 | + 77.3%  |
| Average Sales Price*                     | \$119,167 | \$195,000 | + 63.6%  | \$119,167    | \$195,000 | + 63.6%  |
| Percent of Original List Price Received* | 82.3%     | 91.5%     | + 11.2%  | 82.3%        | 91.5%     | + 11.2%  |
| Average Days on Market Until Sale        | 252       | 113       | - 55.2%  | 252          | 113       | - 55.2%  |
| Inventory of Homes for Sale              | 32        | 14        | - 56.3%  |              |           |          |
| Months Supply of Inventory               | 5.6       | 2.4       | - 56.3%  |              |           |          |