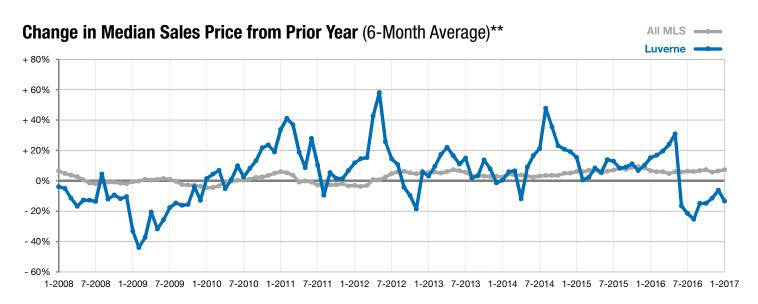

<sup>\*</sup> Does not account for list prices from any previous listing contracts or seller concessions. | Activity for one month can sometimes look extreme due to small sample size.

<sup>\*\*</sup> Each dot represents the change in median sales price from the prior year using a 6-month weighted average. This means that each of the 6 months used in a dot are proportioned according to their share of sales during that period. | Current as of February 3, 2017. All data from RASE Multiple Listing Service. | Powered by ShowingTime 10K.