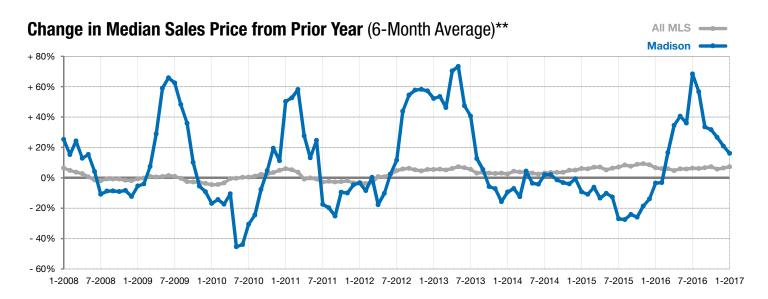

<sup>\*</sup> Does not account for list prices from any previous listing contracts or seller concessions. | Activity for one month can sometimes look extreme due to small sample size.

<sup>\*\*</sup> Each dot represents the change in median sales price from the prior year using a 6-month weighted average. This means that each of the 6 months used in a dot are proportioned according to their share of sales during that period. | Current as of February 3, 2017. All data from RASE Multiple Listing Service. | Powered by ShowingTime 10K.