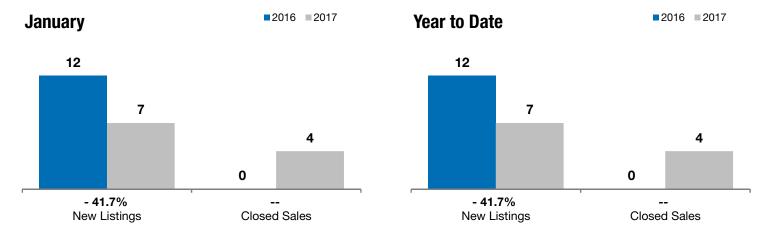

## **Madison**

- 41.7% -- --

Change in Change in Change in
New Listings Closed Sales Median Sales Price

| January |                                    |                                                                        | Year to Date                                                                                                                                                                           |                                                                                                                                                                                                                                                                                                                                             |                                                                                                                                                                                                                                                                                                                                                                                                                                                      |
|---------|------------------------------------|------------------------------------------------------------------------|----------------------------------------------------------------------------------------------------------------------------------------------------------------------------------------|---------------------------------------------------------------------------------------------------------------------------------------------------------------------------------------------------------------------------------------------------------------------------------------------------------------------------------------------|------------------------------------------------------------------------------------------------------------------------------------------------------------------------------------------------------------------------------------------------------------------------------------------------------------------------------------------------------------------------------------------------------------------------------------------------------|
| 2016    | 2017                               | +/-                                                                    | 2016                                                                                                                                                                                   | 2017                                                                                                                                                                                                                                                                                                                                        | +/-                                                                                                                                                                                                                                                                                                                                                                                                                                                  |
| 12      | 7                                  | - 41.7%                                                                | 12                                                                                                                                                                                     | 7                                                                                                                                                                                                                                                                                                                                           | - 41.7%                                                                                                                                                                                                                                                                                                                                                                                                                                              |
| 0       | 4                                  |                                                                        | 0                                                                                                                                                                                      | 4                                                                                                                                                                                                                                                                                                                                           |                                                                                                                                                                                                                                                                                                                                                                                                                                                      |
| \$0     | \$133,000                          |                                                                        | \$0                                                                                                                                                                                    | \$133,000                                                                                                                                                                                                                                                                                                                                   |                                                                                                                                                                                                                                                                                                                                                                                                                                                      |
| \$0     | \$125,000                          |                                                                        | \$0                                                                                                                                                                                    | \$125,000                                                                                                                                                                                                                                                                                                                                   |                                                                                                                                                                                                                                                                                                                                                                                                                                                      |
| 0.0%    | 94.6%                              |                                                                        | 0.0%                                                                                                                                                                                   | 94.6%                                                                                                                                                                                                                                                                                                                                       |                                                                                                                                                                                                                                                                                                                                                                                                                                                      |
| 0       | 131                                |                                                                        | 0                                                                                                                                                                                      | 131                                                                                                                                                                                                                                                                                                                                         |                                                                                                                                                                                                                                                                                                                                                                                                                                                      |
| 42      | 29                                 | - 31.0%                                                                |                                                                                                                                                                                        |                                                                                                                                                                                                                                                                                                                                             |                                                                                                                                                                                                                                                                                                                                                                                                                                                      |
| 5.6     | 3.4                                | - 38.8%                                                                |                                                                                                                                                                                        |                                                                                                                                                                                                                                                                                                                                             |                                                                                                                                                                                                                                                                                                                                                                                                                                                      |
|         | 12<br>0<br>\$0<br>\$0<br>0.0%<br>0 | 2016 2017  12 7 0 4 \$0 \$133,000 \$0 \$125,000 0.0% 94.6% 0 131 42 29 | 2016     2017     + / -       12     7     - 41.7%       0     4        \$0     \$133,000        \$0     \$125,000        0.0%     94.6%        0     131        42     29     - 31.0% | 2016         2017         +/-         2016           12         7         -41.7%         12           0         4          0           \$0         \$133,000          \$0           \$0         \$125,000          \$0           0.0%         94.6%          0.0%           0         131          0           42         29         -31.0% | 2016         2017         +/-         2016         2017           12         7         -41.7%         12         7           0         4          0         4           \$0         \$133,000          \$0         \$133,000           \$0         \$125,000          \$0         \$125,000           0.0%         \$94.6%          0.0%         \$94.6%           0         \$131          0         \$131           42         \$29         -31.0% |