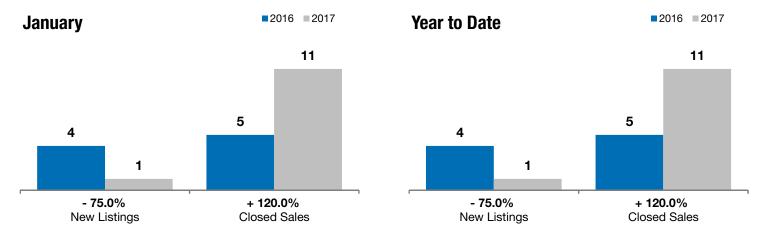

## **Local Market Update – January 2017**

A RESEARCH TOOL PROVIDED BY THE REALTOR® ASSOCIATION OF THE SIOUX EMPIRE, INC.

Tea

- 75.0%

+ 120.0%

- 19.6%

Change in New Listings Change in Closed Sales

Change in **Median Sales Price** 

Voor to Data

| Lincoln County, SD                       | January   |           |          | rear to Date |           |          |
|------------------------------------------|-----------|-----------|----------|--------------|-----------|----------|
|                                          | 2016      | 2017      | +/-      | 2016         | 2017      | +/-      |
| New Listings                             | 4         | 1         | - 75.0%  | 4            | 1         | - 75.0%  |
| Closed Sales                             | 5         | 11        | + 120.0% | 5            | 11        | + 120.0% |
| Median Sales Price*                      | \$260,000 | \$209,000 | - 19.6%  | \$260,000    | \$209,000 | - 19.6%  |
| Average Sales Price*                     | \$249,360 | \$212,636 | - 14.7%  | \$249,360    | \$212,636 | - 14.7%  |
| Percent of Original List Price Received* | 98.6%     | 100.0%    | + 1.4%   | 98.6%        | 100.0%    | + 1.4%   |
| Average Days on Market Until Sale        | 104       | 71        | - 32.0%  | 104          | 71        | - 32.0%  |
| Inventory of Homes for Sale              | 25        | 13        | - 48.0%  |              |           |          |
| Months Supply of Inventory               | 2.4       | 1.2       | - 49.1%  |              |           |          |