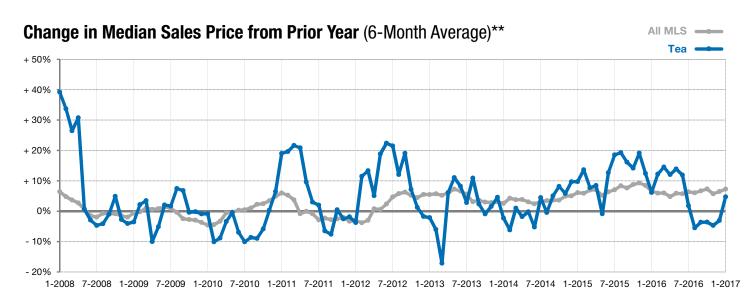

## **Local Market Update – January 2017**

A RESEARCH TOOL PROVIDED BY THE REALTOR® ASSOCIATION OF THE SIOUX EMPIRE, INC.

Tea

- 75.0%

+ 120.0%

- 19.6%

Change in New Listings Change in Closed Sales

Change in **Median Sales Price** 

<sup>\*</sup> Does not account for list prices from any previous listing contracts or seller concessions. | Activity for one month can sometimes look extreme due to small sample size.

<sup>\*\*</sup> Each dot represents the change in median sales price from the prior year using a 6-month weighted average. This means that each of the 6 months used in a dot are proportioned according to their share of sales during that period. | Current as of February 3, 2017. All data from RASE Multiple Listing Service. | Powered by ShowingTime 10K.