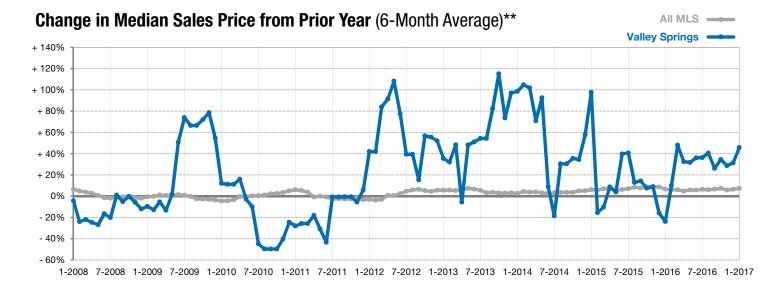

## **Valley Springs**

- 100.0% + ·

+ 100.0%

+ 98.3%

Change in New Listings Change in Closed Sales

Change in **Median Sales Price** 

Voor to Data

| Minnehaha County, SD                     | January  |           |          | rear to Date |           |          |
|------------------------------------------|----------|-----------|----------|--------------|-----------|----------|
|                                          | 2016     | 2017      | +/-      | 2016         | 2017      | +/-      |
| New Listings                             | 3        | 0         | - 100.0% | 3            | 0         | - 100.0% |
| Closed Sales                             | 1        | 2         | + 100.0% | 1            | 2         | + 100.0% |
| Median Sales Price*                      | \$93,000 | \$184,465 | + 98.3%  | \$93,000     | \$184,465 | + 98.3%  |
| Average Sales Price*                     | \$93,000 | \$184,465 | + 98.3%  | \$93,000     | \$184,465 | + 98.3%  |
| Percent of Original List Price Received* | 94.9%    | 100.4%    | + 5.8%   | 94.9%        | 100.4%    | + 5.8%   |
| Average Days on Market Until Sale        | 43       | 129       | + 198.8% | 43           | 129       | + 198.8% |
| Inventory of Homes for Sale              | 9        | 4         | - 55.6%  |              |           |          |
| Months Supply of Inventory               | 6.0      | 1.8       | - 69.4%  |              |           |          |

<sup>\*</sup> Does not account for list prices from any previous listing contracts or seller concessions. | Activity for one month can sometimes look extreme due to small sample size.

<sup>\*\*</sup> Each dot represents the change in median sales price from the prior year using a 6-month weighted average. This means that each of the 6 months used in a dot are proportioned according to their share of sales during that period. | Current as of February 3, 2017. All data from RASE Multiple Listing Service. | Powered by ShowingTime 10K.