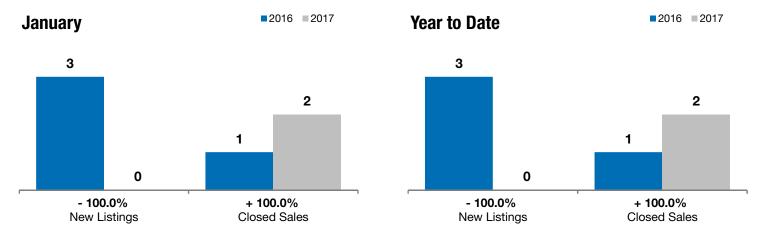

## **Valley Springs**

- 100.0% + ·

+ 100.0%

+ 98.3%

Change in New Listings Change in Closed Sales

Change in **Median Sales Price** 

Voor to Data

| Minnehaha County, SD                     | January  |           |          | rear to Date |           |          |
|------------------------------------------|----------|-----------|----------|--------------|-----------|----------|
|                                          | 2016     | 2017      | +/-      | 2016         | 2017      | +/-      |
| New Listings                             | 3        | 0         | - 100.0% | 3            | 0         | - 100.0% |
| Closed Sales                             | 1        | 2         | + 100.0% | 1            | 2         | + 100.0% |
| Median Sales Price*                      | \$93,000 | \$184,465 | + 98.3%  | \$93,000     | \$184,465 | + 98.3%  |
| Average Sales Price*                     | \$93,000 | \$184,465 | + 98.3%  | \$93,000     | \$184,465 | + 98.3%  |
| Percent of Original List Price Received* | 94.9%    | 100.4%    | + 5.8%   | 94.9%        | 100.4%    | + 5.8%   |
| Average Days on Market Until Sale        | 43       | 129       | + 198.8% | 43           | 129       | + 198.8% |
| Inventory of Homes for Sale              | 9        | 4         | - 55.6%  |              |           |          |
| Months Supply of Inventory               | 6.0      | 1.8       | - 69.4%  |              |           |          |