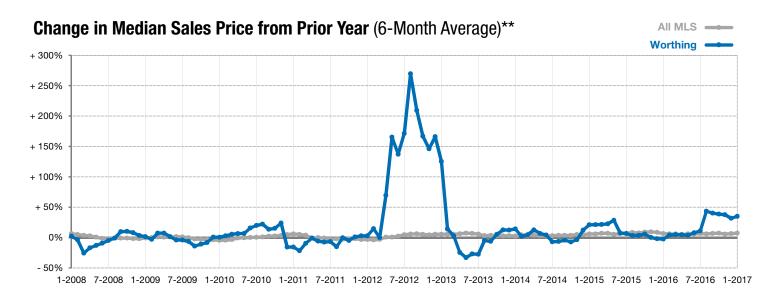

<sup>\*</sup> Does not account for list prices from any previous listing contracts or seller concessions. | Activity for one month can sometimes look extreme due to small sample size.

<sup>\*\*</sup> Each dot represents the change in median sales price from the prior year using a 6-month weighted average. This means that each of the 6 months used in a dot are proportioned according to their share of sales during that period. | Current as of February 3, 2017. All data from RASE Multiple Listing Service. | Powered by ShowingTime 10K.