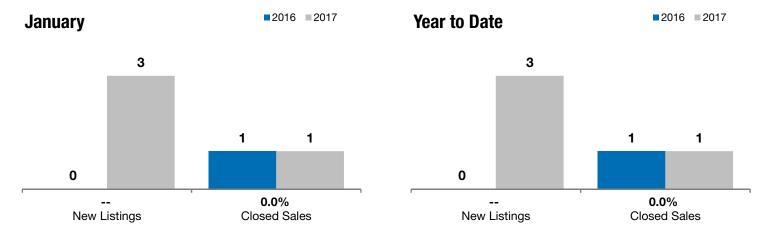

## Worthing

-- 0.0%

+ 4.0%

Change in New Listings Change in Closed Sales

Change in Median Sales Price

| Lincoln County, SD                       | January   |           |         | Year to Date |           |         |
|------------------------------------------|-----------|-----------|---------|--------------|-----------|---------|
|                                          | 2016      | 2017      | +/-     | 2016         | 2017      | +/-     |
| New Listings                             | 0         | 3         |         | 0            | 3         |         |
| Closed Sales                             | 1         | 1         | 0.0%    | 1            | 1         | 0.0%    |
| Median Sales Price*                      | \$138,000 | \$143,500 | + 4.0%  | \$138,000    | \$143,500 | + 4.0%  |
| Average Sales Price*                     | \$138,000 | \$143,500 | + 4.0%  | \$138,000    | \$143,500 | + 4.0%  |
| Percent of Original List Price Received* | 98.6%     | 95.7%     | - 2.9%  | 98.6%        | 95.7%     | - 2.9%  |
| Average Days on Market Until Sale        | 80        | 145       | + 81.3% | 80           | 145       | + 81.3% |
| Inventory of Homes for Sale              | 6         | 6         | 0.0%    |              |           |         |
| Months Supply of Inventory               | 2.8       | 2.3       | - 16.7% |              |           |         |