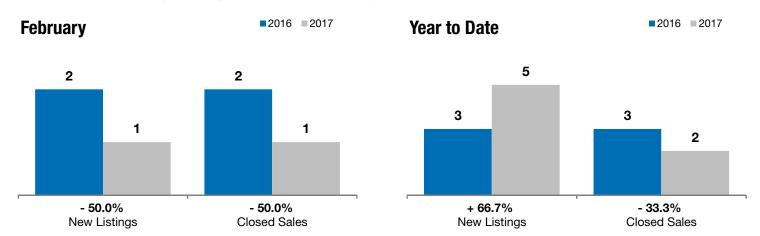

## **Beresford**

- 50.0%

- 50.0%

- 63.0%

Change in **New Listings** 

Change in Closed Sales

Change in **Median Sales Price** 

| Union County, SD                         | February |          |         | Year to Date |          |         |
|------------------------------------------|----------|----------|---------|--------------|----------|---------|
|                                          | 2016     | 2017     | +/-     | 2016         | 2017     | +/-     |
| New Listings                             | 2        | 1        | - 50.0% | 3            | 5        | + 66.7% |
| Closed Sales                             | 2        | 1        | - 50.0% | 3            | 2        | - 33.3% |
| Median Sales Price*                      | \$96,500 | \$35,750 | - 63.0% | \$105,000    | \$54,875 | - 47.7% |
| Average Sales Price*                     | \$96,500 | \$35,750 | - 63.0% | \$127,633    | \$54,875 | - 57.0% |
| Percent of Original List Price Received* | 88.4%    | 100.1%   | + 13.3% | 92.3%        | 93.6%    | + 1.4%  |
| Average Days on Market Until Sale        | 94       | 35       | - 62.8% | 117          | 106      | - 9.7%  |
| Inventory of Homes for Sale              | 12       | 5        | - 58.3% |              |          |         |
| Months Supply of Inventory               | 3.9      | 2.6      | - 32.8% |              |          |         |