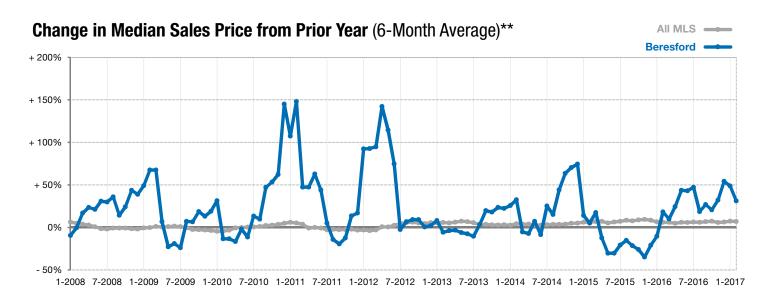

<sup>\*</sup> Does not account for list prices from any previous listing contracts or seller concessions. | Activity for one month can sometimes look extreme due to small sample size.

<sup>\*\*</sup> Each dot represents the change in median sales price from the prior year using a 6-month weighted average. This means that each of the 6 months used in a dot are proportioned according to their share of sales during that period. | Current as of March 3, 2017. All data from RASE Multiple Listing Service. | Powered by ShowingTime 10K.