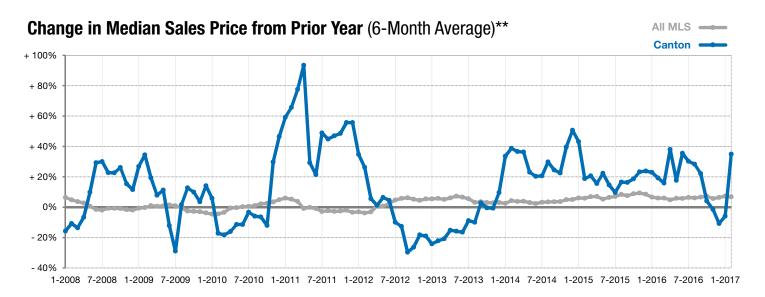

<sup>\*</sup> Does not account for list prices from any previous listing contracts or seller concessions. | Activity for one month can sometimes look extreme due to small sample size.

<sup>\*\*</sup> Each dot represents the change in median sales price from the prior year using a 6-month weighted average. This means that each of the 6 months used in a dot are proportioned according to their share of sales during that period. | Current as of March 3, 2017. All data from RASE Multiple Listing Service. | Powered by ShowingTime 10K.