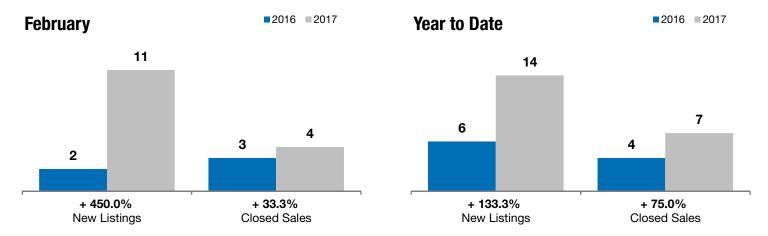

## **Canton**

+ 450.0%

+ 33.3%

+ 66.1%

Change in **New Listings** 

Change in Closed Sales

Change in **Median Sales Price** 

| Lincoln County, SD                       | February  |           |          | fear to Date |           |          |
|------------------------------------------|-----------|-----------|----------|--------------|-----------|----------|
|                                          | 2016      | 2017      | +/-      | 2016         | 2017      | +/-      |
| New Listings                             | 2         | 11        | + 450.0% | 6            | 14        | + 133.3% |
| Closed Sales                             | 3         | 4         | + 33.3%  | 4            | 7         | + 75.0%  |
| Median Sales Price*                      | \$87,000  | \$144,500 | + 66.1%  | \$60,750     | \$154,000 | + 153.5% |
| Average Sales Price*                     | \$122,167 | \$152,475 | + 24.8%  | \$100,250    | \$163,414 | + 63.0%  |
| Percent of Original List Price Received* | 94.4%     | 97.6%     | + 3.3%   | 95.8%        | 97.4%     | + 1.6%   |
| Average Days on Market Until Sale        | 145       | 182       | + 25.2%  | 126          | 137       | + 8.2%   |
| Inventory of Homes for Sale              | 13        | 18        | + 38.5%  |              |           |          |
| Months Supply of Inventory               | 2.8       | 4.0       | + 43.6%  |              |           |          |