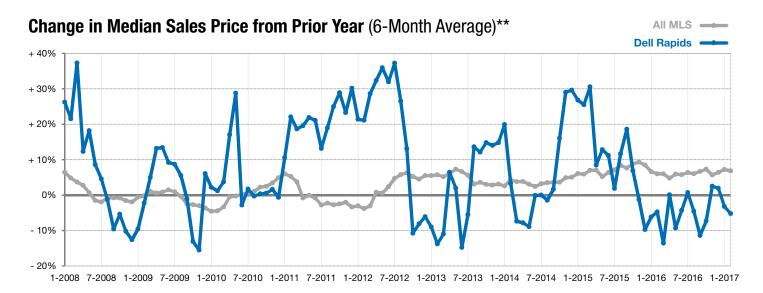

<sup>\*</sup> Does not account for list prices from any previous listing contracts or seller concessions. | Activity for one month can sometimes look extreme due to small sample size.

<sup>\*\*</sup> Each dot represents the change in median sales price from the prior year using a 6-month weighted average. This means that each of the 6 months used in a dot are proportioned according to their share of sales during that period. | Current as of March 3, 2017. All data from RASE Multiple Listing Service. | Powered by ShowingTime 10K.