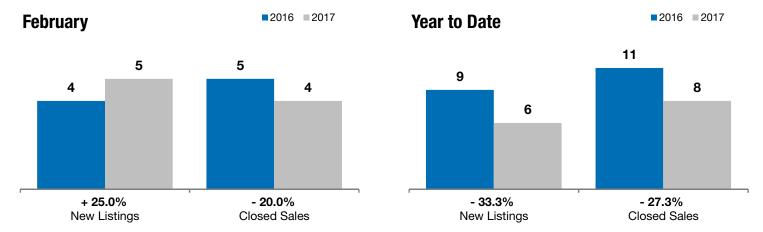

## **Dell Rapids**

+ 25.0%

- 20.0%

- 27.8%

Change in New Listings Change in Closed Sales

Change in **Median Sales Price** 

| Minnehaha County, SD                     | February  |           |         | Year to Date |           |         |
|------------------------------------------|-----------|-----------|---------|--------------|-----------|---------|
|                                          | 2016      | 2017      | +/-     | 2016         | 2017      | +/-     |
| New Listings                             | 4         | 5         | + 25.0% | 9            | 6         | - 33.3% |
| Closed Sales                             | 5         | 4         | - 20.0% | 11           | 8         | - 27.3% |
| Median Sales Price*                      | \$195,000 | \$140,700 | - 27.8% | \$174,900    | \$147,450 | - 15.7% |
| Average Sales Price*                     | \$254,240 | \$143,350 | - 43.6% | \$203,441    | \$146,663 | - 27.9% |
| Percent of Original List Price Received* | 96.5%     | 97.6%     | + 1.1%  | 98.3%        | 97.5%     | - 0.8%  |
| Average Days on Market Until Sale        | 145       | 102       | - 29.3% | 140          | 103       | - 26.5% |
| Inventory of Homes for Sale              | 14        | 8         | - 42.9% |              |           |         |
| Months Supply of Inventory               | 2.1       | 1.4       | - 34.5% |              |           |         |