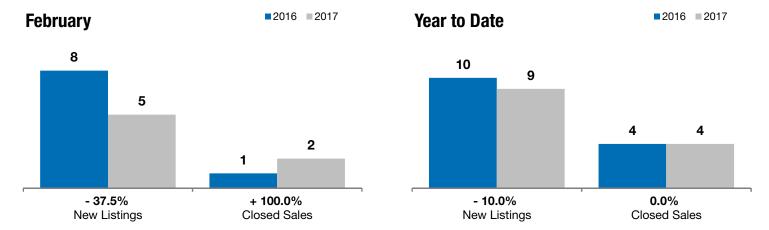

## Luverne

- 37.5%

+ 100.0%

- 43.2%

Change in **New Listings** 

Echruany

Change in Closed Sales

Change in **Median Sales Price** 

Voor to Data

| Rock County, MN                          | repruary  |          |          | rear to Date |           |         |
|------------------------------------------|-----------|----------|----------|--------------|-----------|---------|
|                                          | 2016      | 2017     | +/-      | 2016         | 2017      | +/-     |
| New Listings                             | 8         | 5        | - 37.5%  | 10           | 9         | - 10.0% |
| Closed Sales                             | 1         | 2        | + 100.0% | 4            | 4         | 0.0%    |
| Median Sales Price*                      | \$159,000 | \$90,250 | - 43.2%  | \$134,500    | \$105,250 | - 21.7% |
| Average Sales Price*                     | \$159,000 | \$90,250 | - 43.2%  | \$129,125    | \$142,625 | + 10.5% |
| Percent of Original List Price Received* | 93.6%     | 91.0%    | - 2.8%   | 85.1%        | 91.3%     | + 7.2%  |
| Average Days on Market Until Sale        | 187       | 176      | - 6.1%   | 236          | 144       | - 38.8% |
| Inventory of Homes for Sale              | 37        | 15       | - 59.5%  |              |           |         |
| Months Supply of Inventory               | 6.9       | 2.5      | - 64.5%  |              |           |         |