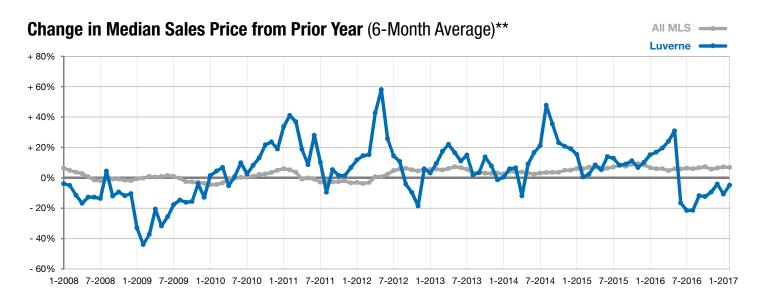

<sup>\*</sup> Does not account for list prices from any previous listing contracts or seller concessions. | Activity for one month can sometimes look extreme due to small sample size.

<sup>\*\*</sup> Each dot represents the change in median sales price from the prior year using a 6-month weighted average. This means that each of the 6 months used in a dot are proportioned according to their share of sales during that period. | Current as of March 3, 2017. All data from RASE Multiple Listing Service. | Powered by ShowingTime 10K.