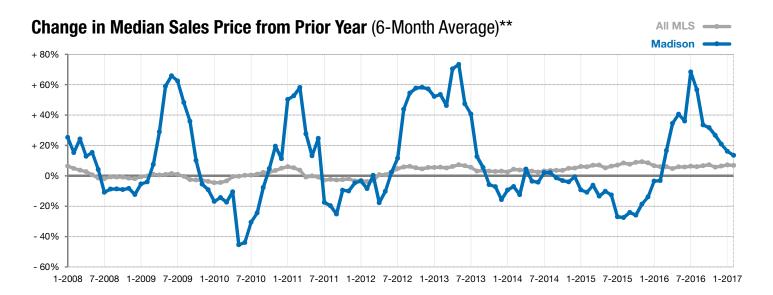

<sup>\*</sup> Does not account for list prices from any previous listing contracts or seller concessions. | Activity for one month can sometimes look extreme due to small sample size.

<sup>\*\*</sup> Each dot represents the change in median sales price from the prior year using a 6-month weighted average. This means that each of the 6 months used in a dot are proportioned according to their share of sales during that period. | Current as of March 3, 2017. All data from RASE Multiple Listing Service. | Powered by ShowingTime 10K.