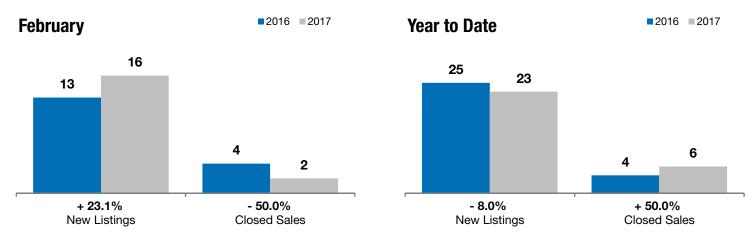

## **Madison**

+ 23.1%

- 50.0%

- 25.7%

Change in New Listings

Fahruary

Change in Closed Sales

Change in Median Sales Price

Vear to Date

| Lake County, SD                          | rebiuary  |           |         | rear to Date |           |         |
|------------------------------------------|-----------|-----------|---------|--------------|-----------|---------|
|                                          | 2016      | 2017      | +/-     | 2016         | 2017      | +/-     |
| New Listings                             | 13        | 16        | + 23.1% | 25           | 23        | - 8.0%  |
| Closed Sales                             | 4         | 2         | - 50.0% | 4            | 6         | + 50.0% |
| Median Sales Price*                      | \$221,950 | \$165,000 | - 25.7% | \$221,950    | \$137,250 | - 38.2% |
| Average Sales Price*                     | \$215,850 | \$165,000 | - 23.6% | \$215,850    | \$138,333 | - 35.9% |
| Percent of Original List Price Received* | 95.2%     | 91.9%     | - 3.5%  | 95.2%        | 93.7%     | - 1.6%  |
| Average Days on Market Until Sale        | 129       | 126       | - 2.5%  | 129          | 129       | + 0.1%  |
| Inventory of Homes for Sale              | 46        | 38        | - 17.4% |              |           |         |
| Months Supply of Inventory               | 6.2       | 4.5       | - 26.8% |              |           |         |