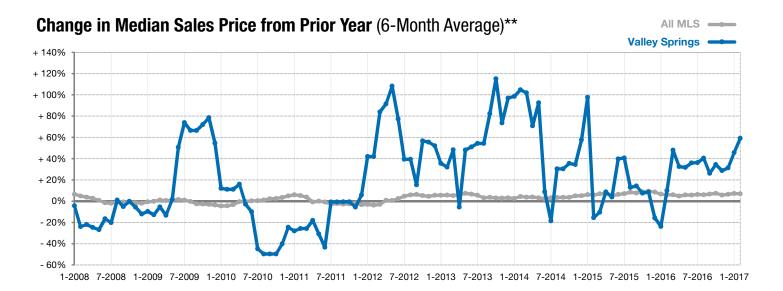

<sup>\*</sup> Does not account for list prices from any previous listing contracts or seller concessions. | Activity for one month can sometimes look extreme due to small sample size.

<sup>\*\*</sup> Each dot represents the change in median sales price from the prior year using a 6-month weighted average. This means that each of the 6 months used in a dot are proportioned according to their share of sales during that period. | Current as of March 3, 2017. All data from RASE Multiple Listing Service. | Powered by ShowingTime 10K.