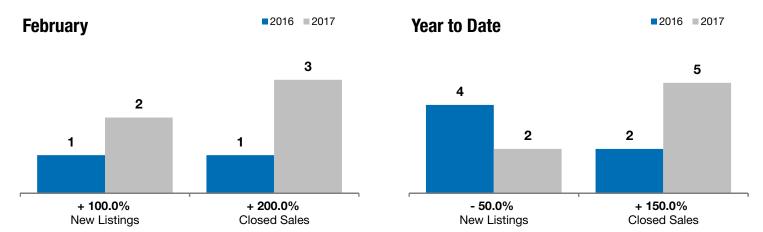

## **Valley Springs**

+ 100.0% + 200.0% + 185.1%

Change in New Listings Change in Closed Sales

Change in Median Sales Price

| Minnehaha County, SD                     | February  |           |          | Year to Date |           |          |
|------------------------------------------|-----------|-----------|----------|--------------|-----------|----------|
|                                          | 2016      | 2017      | +/-      | 2016         | 2017      | +/-      |
| New Listings                             | 1         | 2         | + 100.0% | 4            | 2         | - 50.0%  |
| Closed Sales                             | 1         | 3         | + 200.0% | 2            | 5         | + 150.0% |
| Median Sales Price*                      | \$114,000 | \$325,000 | + 185.1% | \$103,500    | \$206,000 | + 99.0%  |
| Average Sales Price*                     | \$114,000 | \$306,333 | + 168.7% | \$103,500    | \$257,586 | + 148.9% |
| Percent of Original List Price Received* | 99.1%     | 98.1%     | - 1.0%   | 97.0%        | 99.0%     | + 2.1%   |
| Average Days on Market Until Sale        | 103       | 105       | + 2.3%   | 73           | 115       | + 57.0%  |
| Inventory of Homes for Sale              | 9         | 3         | - 66.7%  |              |           |          |
| Months Supply of Inventory               | 6.0       | 1.3       | - 78.8%  |              |           |          |