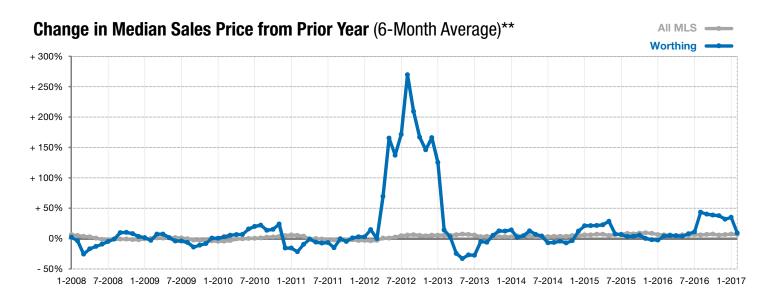

<sup>\*</sup> Does not account for list prices from any previous listing contracts or seller concessions. | Activity for one month can sometimes look extreme due to small sample size.

<sup>\*\*</sup> Each dot represents the change in median sales price from the prior year using a 6-month weighted average. This means that each of the 6 months used in a dot are proportioned according to their share of sales during that period. | Current as of March 3, 2017. All data from RASE Multiple Listing Service. | Powered by ShowingTime 10K.