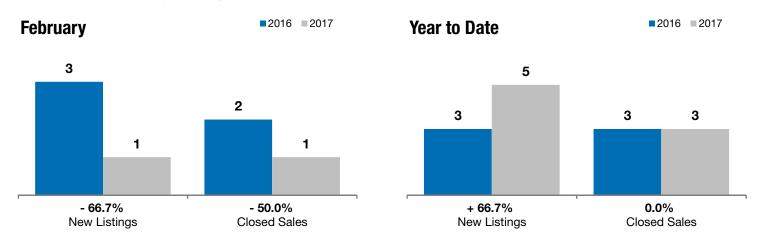

## Worthing

- 66.7%

- 50.0%

+ 1.0%

Change in New Listings Change in Closed Sales

Change in Median Sales Price

| Lincoln County, SD                       | February  |           |         | Year to Date |           |          |
|------------------------------------------|-----------|-----------|---------|--------------|-----------|----------|
|                                          | 2016      | 2017      | +/-     | 2016         | 2017      | +/-      |
| New Listings                             | 3         | 1         | - 66.7% | 3            | 5         | + 66.7%  |
| Closed Sales                             | 2         | 1         | - 50.0% | 3            | 3         | 0.0%     |
| Median Sales Price*                      | \$148,500 | \$150,000 | + 1.0%  | \$143,250    | \$143,500 | + 0.2%   |
| Average Sales Price*                     | \$148,500 | \$150,000 | + 1.0%  | \$143,250    | \$143,333 | + 0.1%   |
| Percent of Original List Price Received* | 95.9%     | 98.7%     | + 2.9%  | 97.2%        | 97.5%     | + 0.3%   |
| Average Days on Market Until Sale        | 74        | 145       | + 95.9% | 76           | 159       | + 109.2% |
| Inventory of Homes for Sale              | 6         | 5         | - 16.7% |              |           |          |
| Months Supply of Inventory               | 2.7       | 1.9       | - 30.6% |              |           |          |