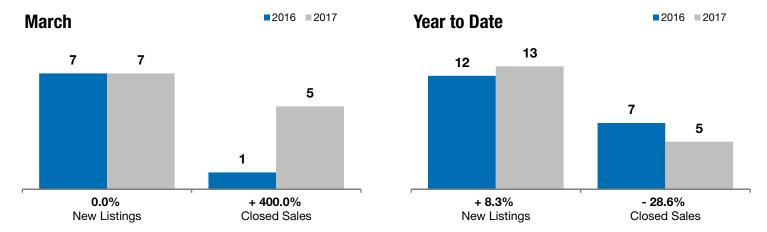

## **Local Market Update – March 2017**

A RESEARCH TOOL PROVIDED BY THE REALTOR® ASSOCIATION OF THE SIOUX EMPIRE, INC.

**Baltic** 

0.0%

+ 400.0%

- 49.8%

Change in **New Listings** 

March

Change in Closed Sales

Change in **Median Sales Price** 

Vear to Date

| Minnehaha County, SD                     | IVIAI CII |           |          | rear to Date |           |         |
|------------------------------------------|-----------|-----------|----------|--------------|-----------|---------|
|                                          | 2016      | 2017      | +/-      | 2016         | 2017      | +/-     |
| New Listings                             | 7         | 7         | 0.0%     | 12           | 13        | + 8.3%  |
| Closed Sales                             | 1         | 5         | + 400.0% | 7            | 5         | - 28.6% |
| Median Sales Price*                      | \$320,000 | \$160,500 | - 49.8%  | \$159,000    | \$160,500 | + 0.9%  |
| Average Sales Price*                     | \$320,000 | \$157,680 | - 50.7%  | \$176,510    | \$157,680 | - 10.7% |
| Percent of Original List Price Received* | 98.5%     | 96.7%     | - 1.8%   | 97.2%        | 96.7%     | - 0.5%  |
| Average Days on Market Until Sale        | 72        | 72        | - 0.6%   | 75           | 72        | - 4.4%  |
| Inventory of Homes for Sale              | 11        | 8         | - 27.3%  |              |           |         |
| Months Supply of Inventory               | 4.6       | 2.5       | - 45.1%  |              |           |         |