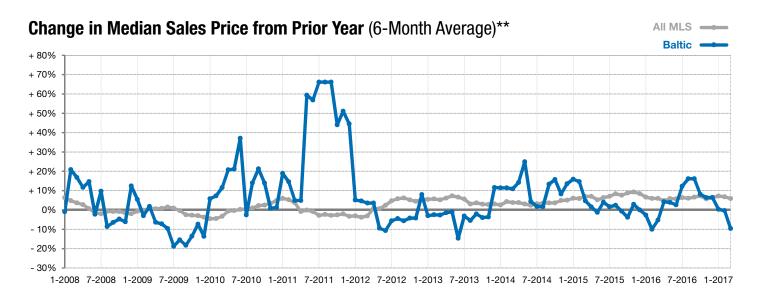

<sup>\*</sup> Does not account for list prices from any previous listing contracts or seller concessions. | Activity for one month can sometimes look extreme due to small sample size.

<sup>\*\*</sup> Each dot represents the change in median sales price from the prior year using a 6-month weighted average. This means that each of the 6 months used in a dot are proportioned according to their share of sales during that period. | Current as of April 5, 2017. All data from RASE Multiple Listing Service. | Powered by ShowingTime 10K.