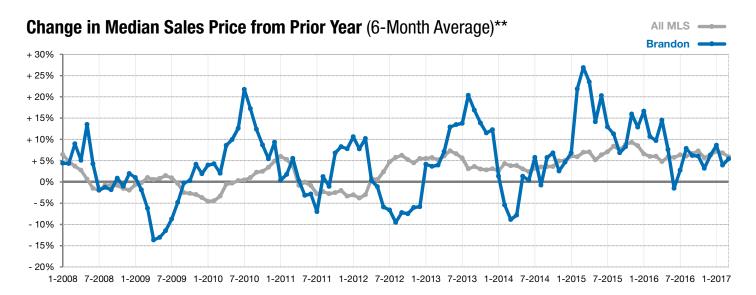

## **Brandon**

- 18.8%

+ 91.7%

- 13.0%

Change in New Listings Change in Closed Sales

Change in **Median Sales Price** 

| waren     |                                                         |                                                                                                      | Year to Date                                                                                                                                                     |                                                                                                                                                                                                                                                                                                                                   |                                                                                                                                                                                                                                                                                                                                                                                                       |
|-----------|---------------------------------------------------------|------------------------------------------------------------------------------------------------------|------------------------------------------------------------------------------------------------------------------------------------------------------------------|-----------------------------------------------------------------------------------------------------------------------------------------------------------------------------------------------------------------------------------------------------------------------------------------------------------------------------------|-------------------------------------------------------------------------------------------------------------------------------------------------------------------------------------------------------------------------------------------------------------------------------------------------------------------------------------------------------------------------------------------------------|
| 2016      | 2017                                                    | +/-                                                                                                  | 2016                                                                                                                                                             | 2017                                                                                                                                                                                                                                                                                                                              | +/-                                                                                                                                                                                                                                                                                                                                                                                                   |
| 32        | 26                                                      | - 18.8%                                                                                              | 63                                                                                                                                                               | 58                                                                                                                                                                                                                                                                                                                                | - 7.9%                                                                                                                                                                                                                                                                                                                                                                                                |
| 12        | 23                                                      | + 91.7%                                                                                              | 29                                                                                                                                                               | 43                                                                                                                                                                                                                                                                                                                                | + 48.3%                                                                                                                                                                                                                                                                                                                                                                                               |
| \$247,200 | \$215,000                                               | - 13.0%                                                                                              | \$227,900                                                                                                                                                        | \$190,000                                                                                                                                                                                                                                                                                                                         | - 16.6%                                                                                                                                                                                                                                                                                                                                                                                               |
| \$291,375 | \$245,993                                               | - 15.6%                                                                                              | \$257,987                                                                                                                                                        | \$224,222                                                                                                                                                                                                                                                                                                                         | - 13.1%                                                                                                                                                                                                                                                                                                                                                                                               |
| 97.7%     | 100.5%                                                  | + 2.8%                                                                                               | 98.2%                                                                                                                                                            | 99.6%                                                                                                                                                                                                                                                                                                                             | + 1.5%                                                                                                                                                                                                                                                                                                                                                                                                |
| 94        | 96                                                      | + 2.4%                                                                                               | 103                                                                                                                                                              | 85                                                                                                                                                                                                                                                                                                                                | - 17.7%                                                                                                                                                                                                                                                                                                                                                                                               |
| 63        | 37                                                      | - 41.3%                                                                                              |                                                                                                                                                                  |                                                                                                                                                                                                                                                                                                                                   |                                                                                                                                                                                                                                                                                                                                                                                                       |
| 4.0       | 2.1                                                     | - 47.5%                                                                                              |                                                                                                                                                                  |                                                                                                                                                                                                                                                                                                                                   |                                                                                                                                                                                                                                                                                                                                                                                                       |
|           | 32<br>12<br>\$247,200<br>\$291,375<br>97.7%<br>94<br>63 | 2016 2017   32 26   12 23   \$247,200 \$215,000   \$291,375 \$245,993   97.7% 100.5%   94 96   63 37 | 2016 2017 + / -   32 26 - 18.8%   12 23 + 91.7%   \$247,200 \$215,000 - 13.0%   \$291,375 \$245,993 - 15.6%   97.7% 100.5% + 2.8%   94 96 + 2.4%   63 37 - 41.3% | 2016     2017     + / -     2016       32     26     - 18.8%     63       12     23     + 91.7%     29       \$247,200     \$215,000     - 13.0%     \$227,900       \$291,375     \$245,993     - 15.6%     \$257,987       97.7%     100.5%     + 2.8%     98.2%       94     96     + 2.4%     103       63     37     - 41.3% | 2016     2017     + / -     2016     2017       32     26     - 18.8%     63     58       12     23     + 91.7%     29     43       \$247,200     \$215,000     - 13.0%     \$227,900     \$190,000       \$291,375     \$245,993     - 15.6%     \$257,987     \$224,222       97.7%     100.5%     + 2.8%     98.2%     99.6%       94     96     + 2.4%     103     85       63     37     - 41.3% |

<sup>\*</sup> Does not account for list prices from any previous listing contracts or seller concessions. | Activity for one month can sometimes look extreme due to small sample size.

<sup>\*\*</sup> Each dot represents the change in median sales price from the prior year using a 6-month weighted average. This means that each of the 6 months used in a dot are proportioned according to their share of sales during that period. | Current as of April 5, 2017. All data from RASE Multiple Listing Service. | Powered by ShowingTime 10K.