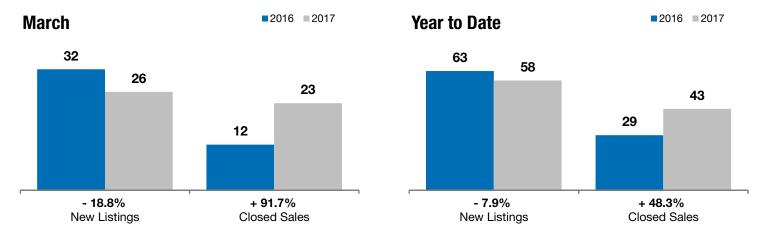

## **Brandon**

- 18.8%

+ 91.7%

- 13.0%

Change in New Listings Change in Closed Sales

Change in **Median Sales Price** 

| waren     |                                                         |                                                                                                      | Year to Date                                                                                                                                                     |                                                                                                                                                                                                                                                                                                                                   |                                                                                                                                                                                                                                                                                                                                                                                                       |
|-----------|---------------------------------------------------------|------------------------------------------------------------------------------------------------------|------------------------------------------------------------------------------------------------------------------------------------------------------------------|-----------------------------------------------------------------------------------------------------------------------------------------------------------------------------------------------------------------------------------------------------------------------------------------------------------------------------------|-------------------------------------------------------------------------------------------------------------------------------------------------------------------------------------------------------------------------------------------------------------------------------------------------------------------------------------------------------------------------------------------------------|
| 2016      | 2017                                                    | +/-                                                                                                  | 2016                                                                                                                                                             | 2017                                                                                                                                                                                                                                                                                                                              | +/-                                                                                                                                                                                                                                                                                                                                                                                                   |
| 32        | 26                                                      | - 18.8%                                                                                              | 63                                                                                                                                                               | 58                                                                                                                                                                                                                                                                                                                                | - 7.9%                                                                                                                                                                                                                                                                                                                                                                                                |
| 12        | 23                                                      | + 91.7%                                                                                              | 29                                                                                                                                                               | 43                                                                                                                                                                                                                                                                                                                                | + 48.3%                                                                                                                                                                                                                                                                                                                                                                                               |
| \$247,200 | \$215,000                                               | - 13.0%                                                                                              | \$227,900                                                                                                                                                        | \$190,000                                                                                                                                                                                                                                                                                                                         | - 16.6%                                                                                                                                                                                                                                                                                                                                                                                               |
| \$291,375 | \$245,993                                               | - 15.6%                                                                                              | \$257,987                                                                                                                                                        | \$224,222                                                                                                                                                                                                                                                                                                                         | - 13.1%                                                                                                                                                                                                                                                                                                                                                                                               |
| 97.7%     | 100.5%                                                  | + 2.8%                                                                                               | 98.2%                                                                                                                                                            | 99.6%                                                                                                                                                                                                                                                                                                                             | + 1.5%                                                                                                                                                                                                                                                                                                                                                                                                |
| 94        | 96                                                      | + 2.4%                                                                                               | 103                                                                                                                                                              | 85                                                                                                                                                                                                                                                                                                                                | - 17.7%                                                                                                                                                                                                                                                                                                                                                                                               |
| 63        | 37                                                      | - 41.3%                                                                                              |                                                                                                                                                                  |                                                                                                                                                                                                                                                                                                                                   |                                                                                                                                                                                                                                                                                                                                                                                                       |
| 4.0       | 2.1                                                     | - 47.5%                                                                                              |                                                                                                                                                                  |                                                                                                                                                                                                                                                                                                                                   |                                                                                                                                                                                                                                                                                                                                                                                                       |
|           | 32<br>12<br>\$247,200<br>\$291,375<br>97.7%<br>94<br>63 | 2016 2017   32 26   12 23   \$247,200 \$215,000   \$291,375 \$245,993   97.7% 100.5%   94 96   63 37 | 2016 2017 + / -   32 26 - 18.8%   12 23 + 91.7%   \$247,200 \$215,000 - 13.0%   \$291,375 \$245,993 - 15.6%   97.7% 100.5% + 2.8%   94 96 + 2.4%   63 37 - 41.3% | 2016     2017     + / -     2016       32     26     - 18.8%     63       12     23     + 91.7%     29       \$247,200     \$215,000     - 13.0%     \$227,900       \$291,375     \$245,993     - 15.6%     \$257,987       97.7%     100.5%     + 2.8%     98.2%       94     96     + 2.4%     103       63     37     - 41.3% | 2016     2017     + / -     2016     2017       32     26     - 18.8%     63     58       12     23     + 91.7%     29     43       \$247,200     \$215,000     - 13.0%     \$227,900     \$190,000       \$291,375     \$245,993     - 15.6%     \$257,987     \$224,222       97.7%     100.5%     + 2.8%     98.2%     99.6%       94     96     + 2.4%     103     85       63     37     - 41.3% |