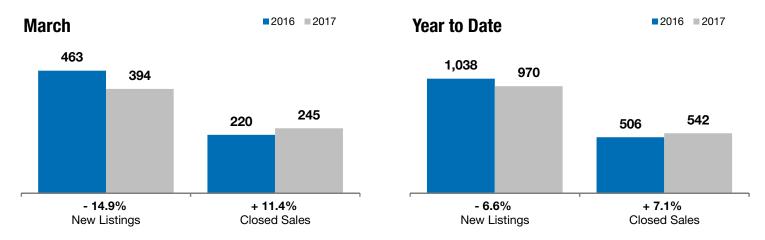

## City of Sioux Falls

**- 14.9% + 11.4%** 

+ 11.7%

Change in New Listings Change in Closed Sales

Change in **Median Sales Price** 

Lincoln and Minnehaha Counties, SD

| March ` | Y | ear | to | Dat | e |
|---------|---|-----|----|-----|---|
|         |   |     |    |     |   |

|                                          | 2016      | 2017      | +/-     | 2016      | 2017      | +/-    |
|------------------------------------------|-----------|-----------|---------|-----------|-----------|--------|
| New Listings                             | 463       | 394       | - 14.9% | 1,038     | 970       | - 6.6% |
| Closed Sales                             | 220       | 245       | + 11.4% | 506       | 542       | + 7.1% |
| Median Sales Price*                      | \$169,900 | \$189,700 | + 11.7% | \$174,325 | \$187,950 | + 7.8% |
| Average Sales Price*                     | \$199,284 | \$219,960 | + 10.4% | \$202,719 | \$218,885 | + 8.0% |
| Percent of Original List Price Received* | 98.9%     | 99.5%     | + 0.6%  | 98.8%     | 99.0%     | + 0.2% |
| Average Days on Market Until Sale        | 94        | 91        | - 3.5%  | 95        | 94        | - 0.9% |
| Inventory of Homes for Sale              | 1,096     | 827       | - 24.5% |           |           |        |
| Months Supply of Inventory               | 4.2       | 2.8       | - 31.8% |           |           |        |