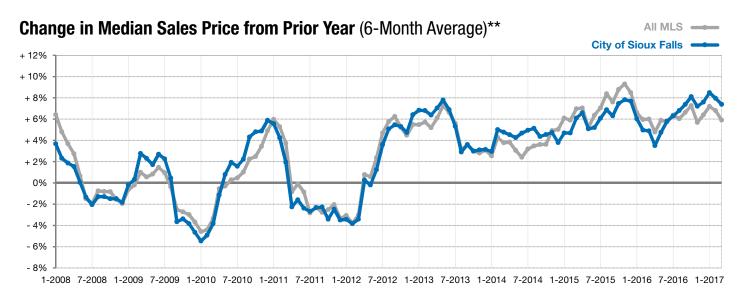

## City of Sioux Falls

**- 14.9% + 11.4%** 

+ 11.7%

Change in New Listings Change in Closed Sales

Change in **Median Sales Price** 

Lincoln and Minnehaha Counties, SD

| March ` | Y | ear | to | Dat | e |
|---------|---|-----|----|-----|---|
|         |   |     |    |     |   |

<sup>\*</sup> Does not account for list prices from any previous listing contracts or seller concessions. | Activity for one month can sometimes look extreme due to small sample size.

<sup>\*\*</sup> Each dot represents the change in median sales price from the prior year using a 6-month weighted average. This means that each of the 6 months used in a dot are proportioned according to their share of sales during that period. | Current as of April 5, 2017. All data from RASE Multiple Listing Service. | Powered by ShowingTime 10K.