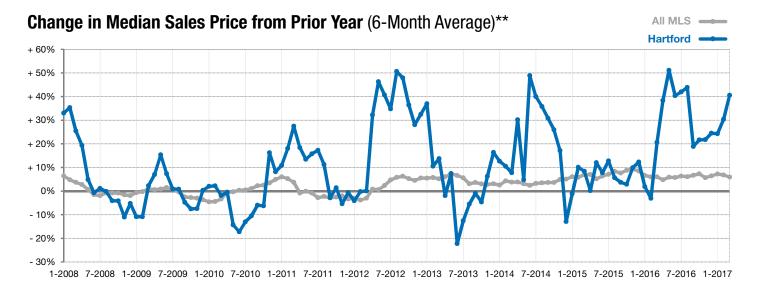

<sup>\*</sup> Does not account for list prices from any previous listing contracts or seller concessions. | Activity for one month can sometimes look extreme due to small sample size.

<sup>\*\*</sup> Each dot represents the change in median sales price from the prior year using a 6-month weighted average. This means that each of the 6 months used in a dot are proportioned according to their share of sales during that period. | Current as of April 5, 2017. All data from RASE Multiple Listing Service. | Powered by ShowingTime 10K.