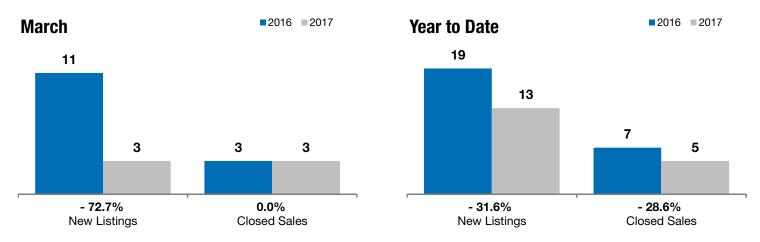

## **Hartford**

- 72.7%

0.0%

- 35.5%

Change in New Listings Change in Closed Sales

Change in **Median Sales Price** 

| Minnehaha County, SD                     |           | March     |         |           | Year to Date |         |  |
|------------------------------------------|-----------|-----------|---------|-----------|--------------|---------|--|
|                                          | 2016      | 2017      | +/-     | 2016      | 2017         | +/-     |  |
| New Listings                             | 11        | 3         | - 72.7% | 19        | 13           | - 31.6% |  |
| Closed Sales                             | 3         | 3         | 0.0%    | 7         | 5            | - 28.6% |  |
| Median Sales Price*                      | \$302,000 | \$194,900 | - 35.5% | \$302,000 | \$197,000    | - 34.8% |  |
| Average Sales Price*                     | \$302,411 | \$189,300 | - 37.4% | \$266,176 | \$220,980    | - 17.0% |  |
| Percent of Original List Price Received* | 97.9%     | 95.5%     | - 2.4%  | 97.3%     | 96.9%        | - 0.4%  |  |
| Average Days on Market Until Sale        | 116       | 108       | - 6.9%  | 91        | 124          | + 36.1% |  |
| Inventory of Homes for Sale              | 20        | 18        | - 10.0% |           |              |         |  |
| Months Supply of Inventory               | 3.7       | 3.1       | - 15.9% |           |              |         |  |