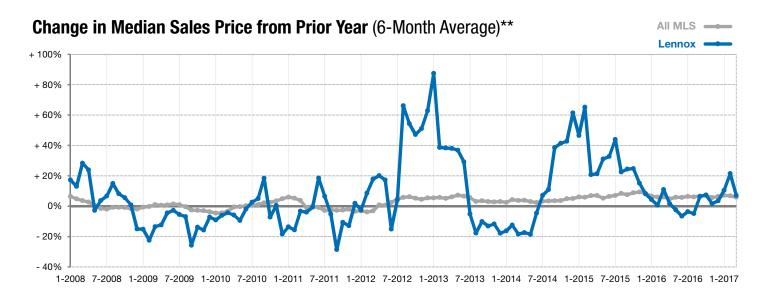

<sup>\*</sup> Does not account for list prices from any previous listing contracts or seller concessions. | Activity for one month can sometimes look extreme due to small sample size.

<sup>\*\*</sup> Each dot represents the change in median sales price from the prior year using a 6-month weighted average. This means that each of the 6 months used in a dot are proportioned according to their share of sales during that period. | Current as of April 5, 2017. All data from RASE Multiple Listing Service. | Powered by ShowingTime 10K.