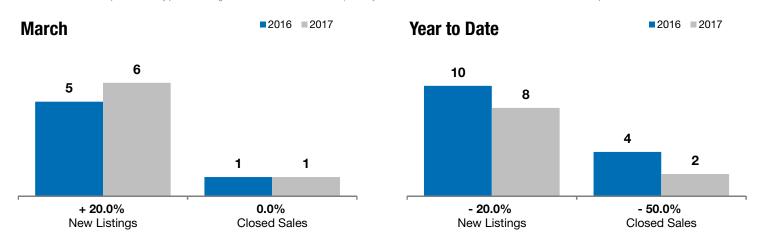

## Lennox

+ 20.0%

0.0%

+ 31.7%

Change in New Listings Change in Closed Sales

Change in **Median Sales Price** 

| Lincoln County, SD                       |           | March     |          |           | Year to Date |         |  |
|------------------------------------------|-----------|-----------|----------|-----------|--------------|---------|--|
|                                          | 2016      | 2017      | +/-      | 2016      | 2017         | +/-     |  |
| New Listings                             | 5         | 6         | + 20.0%  | 10        | 8            | - 20.0% |  |
| Closed Sales                             | 1         | 1         | 0.0%     | 4         | 2            | - 50.0% |  |
| Median Sales Price*                      | \$135,900 | \$178,950 | + 31.7%  | \$126,700 | \$196,975    | + 55.5% |  |
| Average Sales Price*                     | \$135,900 | \$178,950 | + 31.7%  | \$126,780 | \$196,975    | + 55.4% |  |
| Percent of Original List Price Received* | 100.0%    | 99.5%     | - 0.5%   | 103.0%    | 96.5%        | - 6.3%  |  |
| Average Days on Market Until Sale        | 46        | 121       | + 163.0% | 149       | 86           | - 42.7% |  |
| Inventory of Homes for Sale              | 14        | 11        | - 21.4%  |           |              |         |  |
| Months Supply of Inventory               | 4.8       | 3.1       | - 35.4%  |           |              |         |  |