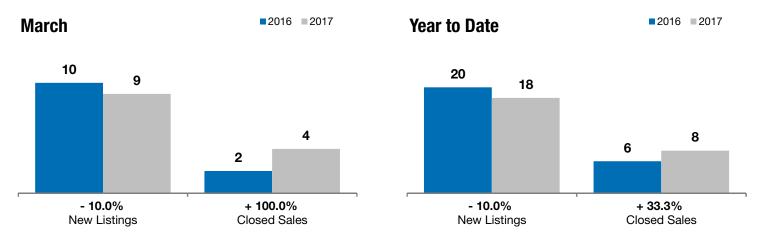

## Luverne

- 10.0%

+ 100.0%

+ 9.7%

Change in New Listings Change in Closed Sales

Change in **Median Sales Price** 

Voor to Data

| Rock County, MN                          | March     |           |          | rear to Date |           |         |
|------------------------------------------|-----------|-----------|----------|--------------|-----------|---------|
|                                          | 2016      | 2017      | +/-      | 2016         | 2017      | +/-     |
| New Listings                             | 10        | 9         | - 10.0%  | 20           | 18        | - 10.0% |
| Closed Sales                             | 2         | 4         | + 100.0% | 6            | 8         | + 33.3% |
| Median Sales Price*                      | \$134,000 | \$147,000 | + 9.7%   | \$134,000    | \$142,750 | + 6.5%  |
| Average Sales Price*                     | \$134,000 | \$127,500 | - 4.9%   | \$130,750    | \$135,063 | + 3.3%  |
| Percent of Original List Price Received* | 95.6%     | 95.6%     | + 0.0%   | 88.6%        | 93.4%     | + 5.4%  |
| Average Days on Market Until Sale        | 272       | 193       | - 29.0%  | 248          | 169       | - 31.9% |
| Inventory of Homes for Sale              | 43        | 20        | - 53.5%  |              |           |         |
| Months Supply of Inventory               | 8.1       | 3.3       | - 59.2%  |              |           |         |