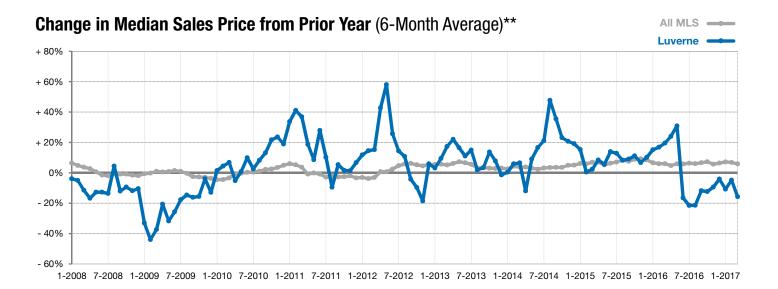

## Luverne

- 10.0%

+ 100.0%

+ 9.7%

Change in New Listings Change in Closed Sales

Change in **Median Sales Price** 

Voor to Data

| Rock County, MN                          | March     |           |          | rear to Date |           |         |
|------------------------------------------|-----------|-----------|----------|--------------|-----------|---------|
|                                          | 2016      | 2017      | +/-      | 2016         | 2017      | +/-     |
| New Listings                             | 10        | 9         | - 10.0%  | 20           | 18        | - 10.0% |
| Closed Sales                             | 2         | 4         | + 100.0% | 6            | 8         | + 33.3% |
| Median Sales Price*                      | \$134,000 | \$147,000 | + 9.7%   | \$134,000    | \$142,750 | + 6.5%  |
| Average Sales Price*                     | \$134,000 | \$127,500 | - 4.9%   | \$130,750    | \$135,063 | + 3.3%  |
| Percent of Original List Price Received* | 95.6%     | 95.6%     | + 0.0%   | 88.6%        | 93.4%     | + 5.4%  |
| Average Days on Market Until Sale        | 272       | 193       | - 29.0%  | 248          | 169       | - 31.9% |
| Inventory of Homes for Sale              | 43        | 20        | - 53.5%  |              |           |         |
| Months Supply of Inventory               | 8.1       | 3.3       | - 59.2%  |              |           |         |

<sup>\*</sup> Does not account for list prices from any previous listing contracts or seller concessions. | Activity for one month can sometimes look extreme due to small sample size.

<sup>\*\*</sup> Each dot represents the change in median sales price from the prior year using a 6-month weighted average. This means that each of the 6 months used in a dot are proportioned according to their share of sales during that period. | Current as of April 5, 2017. All data from RASE Multiple Listing Service. | Powered by ShowingTime 10K.