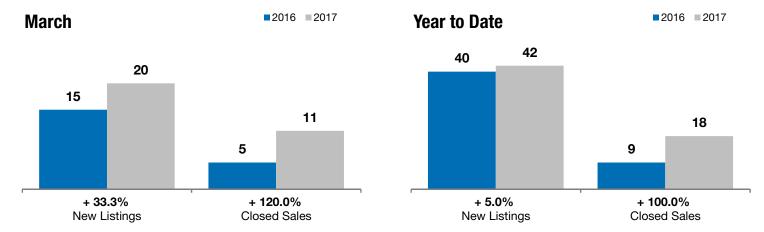

## **Madison**

+ 33.3%

March

+ 120.0%

- 8.0%

Change in New Listings Change in Closed Sales

Change in **Median Sales Price** 

Voor to Data

| Lake County, SD                          | March     |           |          | rear to Date |           |          |
|------------------------------------------|-----------|-----------|----------|--------------|-----------|----------|
|                                          | 2016      | 2017      | +/-      | 2016         | 2017      | +/-      |
| New Listings                             | 15        | 20        | + 33.3%  | 40           | 42        | + 5.0%   |
| Closed Sales                             | 5         | 11        | + 120.0% | 9            | 18        | + 100.0% |
| Median Sales Price*                      | \$150,000 | \$138,000 | - 8.0%   | \$194,000    | \$136,500 | - 29.6%  |
| Average Sales Price*                     | \$187,900 | \$201,618 | + 7.3%   | \$200,322    | \$172,239 | - 14.0%  |
| Percent of Original List Price Received* | 96.1%     | 97.3%     | + 1.3%   | 95.7%        | 96.6%     | + 0.9%   |
| Average Days on Market Until Sale        | 185       | 99        | - 46.5%  | 160          | 106       | - 33.7%  |
| Inventory of Homes for Sale              | 50        | 39        | - 22.0%  |              |           |          |
| Months Supply of Inventory               | 6.7       | 4.3       | - 36.6%  |              |           |          |