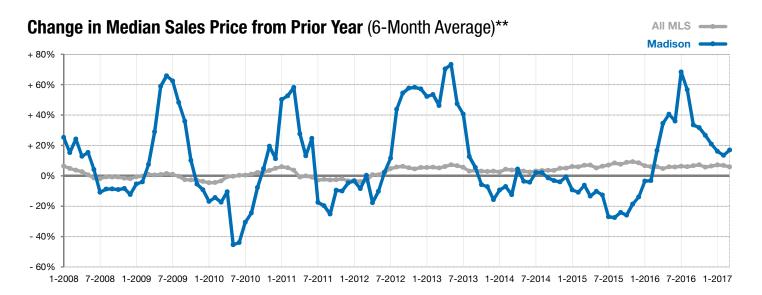

## **Madison**

+ 33.3%

March

+ 120.0%

- 8.0%

Change in New Listings Change in Closed Sales

Change in **Median Sales Price** 

Voor to Data

<sup>\*</sup> Does not account for list prices from any previous listing contracts or seller concessions. | Activity for one month can sometimes look extreme due to small sample size.

<sup>\*\*</sup> Each dot represents the change in median sales price from the prior year using a 6-month weighted average. This means that each of the 6 months used in a dot are proportioned according to their share of sales during that period. | Current as of April 5, 2017. All data from RASE Multiple Listing Service. | Powered by ShowingTime 10K.