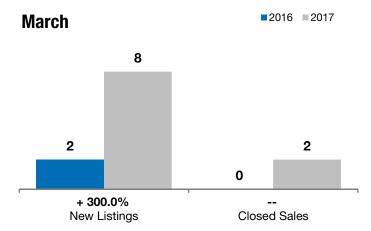

## Local Market Update – March 2017

A RESEARCH TOOL PROVIDED BY THE REALTOR® ASSOCIATION OF THE SIOUX EMPIRE, INC.

|        | + 300.0%     |              |                    |  |  |
|--------|--------------|--------------|--------------------|--|--|
| Dorkor | Change in    | Change in    | Change in          |  |  |
| Parker | New Listings | Closed Sales | Median Sales Price |  |  |
|        |              |              |                    |  |  |

| Turner County, SD                                                                     |                               | March                                                                      |          |           | Year to Date |          |  |  |
|---------------------------------------------------------------------------------------|-------------------------------|----------------------------------------------------------------------------|----------|-----------|--------------|----------|--|--|
|                                                                                       | 2016                          | 2017                                                                       | +/-      | 2016      | 2017         | +/-      |  |  |
| New Listings                                                                          | 2                             | 8                                                                          | + 300.0% | 7         | 13           | + 85.7%  |  |  |
| Closed Sales                                                                          | 0                             | 2                                                                          |          | 2         | 7            | + 250.0% |  |  |
| Median Sales Price*                                                                   | \$0                           | \$172,875                                                                  |          | \$170,000 | \$110,700    | - 34.9%  |  |  |
| Average Sales Price*                                                                  | \$0                           | \$172,875                                                                  |          | \$170,000 | \$137,493    | - 19.1%  |  |  |
| Percent of Original List Price Received*                                              | 0.0%                          | 99.1%                                                                      |          | 101.5%    | 94.9%        | - 6.5%   |  |  |
| Average Days on Market Until Sale                                                     | 0                             | 51                                                                         |          | 87        | 71           | - 18.7%  |  |  |
| Inventory of Homes for Sale                                                           | 7                             | 12                                                                         | + 71.4%  |           |              |          |  |  |
| Months Supply of Inventory                                                            | 2.9                           | 5.7                                                                        | + 96.8%  |           |              |          |  |  |
| * Does not account for list prices from any previous listing contracts or seller cond | Cassions   Activity for one r | Activity for one month can sometimes look extreme due to small sample size |          |           |              |          |  |  |