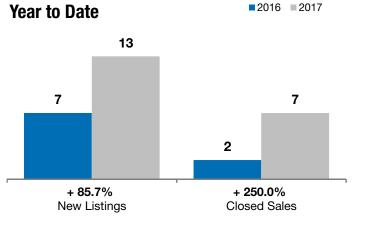

| Turner County, SD                                                                     |                               | March                                                                      |          |           | Year to Date |          |  |  |
|---------------------------------------------------------------------------------------|-------------------------------|----------------------------------------------------------------------------|----------|-----------|--------------|----------|--|--|
|                                                                                       | 2016                          | 2017                                                                       | +/-      | 2016      | 2017         | +/-      |  |  |
| New Listings                                                                          | 2                             | 8                                                                          | + 300.0% | 7         | 13           | + 85.7%  |  |  |
| Closed Sales                                                                          | 0                             | 2                                                                          |          | 2         | 7            | + 250.0% |  |  |
| Median Sales Price*                                                                   | \$0                           | \$172,875                                                                  |          | \$170,000 | \$110,700    | - 34.9%  |  |  |
| Average Sales Price*                                                                  | \$0                           | \$172,875                                                                  |          | \$170,000 | \$137,493    | - 19.1%  |  |  |
| Percent of Original List Price Received*                                              | 0.0%                          | 99.1%                                                                      |          | 101.5%    | 94.9%        | - 6.5%   |  |  |
| Average Days on Market Until Sale                                                     | 0                             | 51                                                                         |          | 87        | 71           | - 18.7%  |  |  |
| Inventory of Homes for Sale                                                           | 7                             | 12                                                                         | + 71.4%  |           |              |          |  |  |
| Months Supply of Inventory                                                            | 2.9                           | 5.7                                                                        | + 96.8%  |           |              |          |  |  |
| * Does not account for list prices from any previous listing contracts or seller cond | Cassions   Activity for one r | Activity for one month can sometimes look extreme due to small sample size |          |           |              |          |  |  |