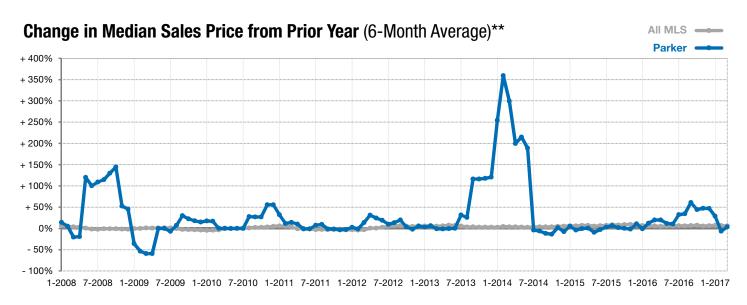

Does not account for list prices from any previous listing contracts or seller concessions. | Activity for one month can sometimes look extreme due to small sample size.

\*\* Each dot represents the change in median sales price from the prior year using a 6-month weighted average. This means that each of the 6 months used in a dot are proportioned according to their share of sales during that period. | Current as of April 5, 2017. All data from RASE Multiple Listing Service. | Powered by ShowingTime 10K.