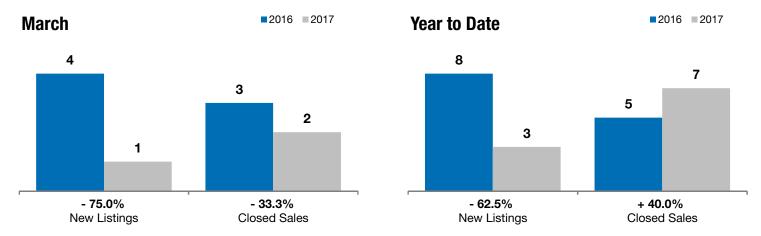

## **Valley Springs**

- 75.0%

- 33.3%

+ 100.7%

Change in New Listings Change in Closed Sales

Change in **Median Sales Price** 

| Minnehaha County, SD                     | March     |           |          | Year to Date |           |         |
|------------------------------------------|-----------|-----------|----------|--------------|-----------|---------|
|                                          | 2016      | 2017      | +/-      | 2016         | 2017      | +/-     |
| New Listings                             | 4         | 1         | - 75.0%  | 8            | 3         | - 62.5% |
| Closed Sales                             | 3         | 2         | - 33.3%  | 5            | 7         | + 40.0% |
| Median Sales Price*                      | \$130,300 | \$261,500 | + 100.7% | \$119,000    | \$206,000 | + 73.1% |
| Average Sales Price*                     | \$191,433 | \$261,500 | + 36.6%  | \$156,260    | \$258,704 | + 65.6% |
| Percent of Original List Price Received* | 98.7%     | 100.0%    | + 1.4%   | 98.0%        | 99.3%     | + 1.3%  |
| Average Days on Market Until Sale        | 126       | 87        | - 31.5%  | 105          | 107       | + 1.5%  |
| Inventory of Homes for Sale              | 10        | 2         | - 80.0%  |              |           |         |
| Months Supply of Inventory               | 6.7       | 0.9       | - 86.8%  |              |           |         |