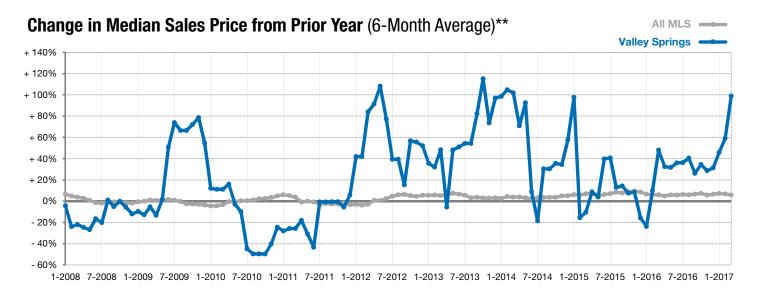

## **Valley Springs**

- 75.0%

- 33.3%

+ 100.7%

Change in New Listings Change in Closed Sales

Change in **Median Sales Price** 

| Minnehaha County, SD                     | March     |           |          | Year to Date |           |         |
|------------------------------------------|-----------|-----------|----------|--------------|-----------|---------|
|                                          | 2016      | 2017      | +/-      | 2016         | 2017      | +/-     |
| New Listings                             | 4         | 1         | - 75.0%  | 8            | 3         | - 62.5% |
| Closed Sales                             | 3         | 2         | - 33.3%  | 5            | 7         | + 40.0% |
| Median Sales Price*                      | \$130,300 | \$261,500 | + 100.7% | \$119,000    | \$206,000 | + 73.1% |
| Average Sales Price*                     | \$191,433 | \$261,500 | + 36.6%  | \$156,260    | \$258,704 | + 65.6% |
| Percent of Original List Price Received* | 98.7%     | 100.0%    | + 1.4%   | 98.0%        | 99.3%     | + 1.3%  |
| Average Days on Market Until Sale        | 126       | 87        | - 31.5%  | 105          | 107       | + 1.5%  |
| Inventory of Homes for Sale              | 10        | 2         | - 80.0%  |              |           |         |
| Months Supply of Inventory               | 6.7       | 0.9       | - 86.8%  |              |           |         |

<sup>\*</sup> Does not account for list prices from any previous listing contracts or seller concessions. | Activity for one month can sometimes look extreme due to small sample size.

<sup>\*\*</sup> Each dot represents the change in median sales price from the prior year using a 6-month weighted average. This means that each of the 6 months used in a dot are proportioned according to their share of sales during that period. | Current as of April 5, 2017. All data from RASE Multiple Listing Service. | Powered by ShowingTime 10K.