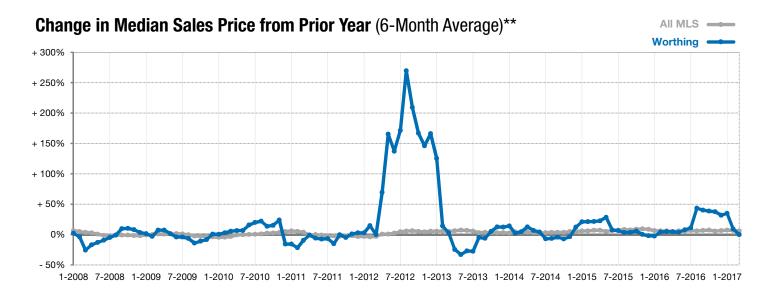

<sup>\*</sup> Does not account for list prices from any previous listing contracts or seller concessions. | Activity for one month can sometimes look extreme due to small sample size.

<sup>\*\*</sup> Each dot represents the change in median sales price from the prior year using a 6-month weighted average. This means that each of the 6 months used in a dot are proportioned according to their share of sales during that period. | Current as of April 5, 2017. All data from RASE Multiple Listing Service. | Powered by ShowingTime 10K.