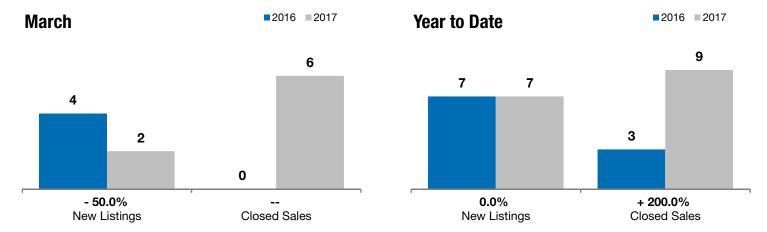

## Worthing

- 50.0% -- --

Change in Change in Change in
New Listings Closed Sales Median Sales Price

| Lincoln County, SD                       | March |           |         | Year to Date |           |          |
|------------------------------------------|-------|-----------|---------|--------------|-----------|----------|
|                                          | 2016  | 2017      | +/-     | 2016         | 2017      | +/-      |
| New Listings                             | 4     | 2         | - 50.0% | 7            | 7         | 0.0%     |
| Closed Sales                             | 0     | 6         |         | 3            | 9         | + 200.0% |
| Median Sales Price*                      | \$0   | \$150,000 |         | \$143,250    | \$144,500 | + 0.9%   |
| Average Sales Price*                     | \$0   | \$144,533 |         | \$143,250    | \$144,133 | + 0.6%   |
| Percent of Original List Price Received* | 0.0%  | 99.0%     |         | 97.2%        | 98.5%     | + 1.3%   |
| Average Days on Market Until Sale        | 0     | 49        |         | 76           | 85        | + 12.3%  |
| Inventory of Homes for Sale              | 10    | 2         | - 80.0% |              |           |          |
| Months Supply of Inventory               | 4.4   | 0.7       | - 84.4% |              |           |          |