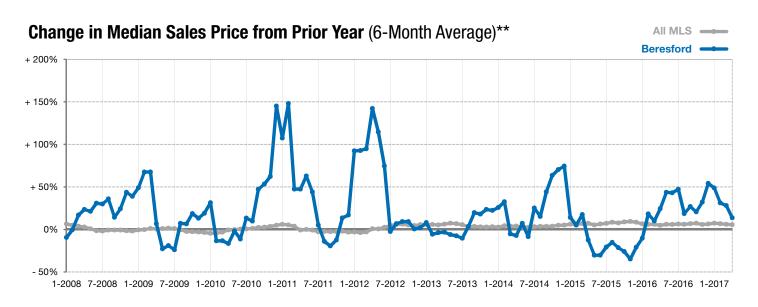

t account for list prices from any previous listing contracts or seller concessions. | Activity for one month can sometimes look extreme due to small sample s

■2016 ■2017

April

\*\* Each dot represents the change in median sales price from the prior year using a 6-month weighted average. This means that each of the 6 months used in a dot are proportioned according to their share of sales during that period. | Current as of May 3, 2017. All data from RASE Multiple Listing Service. | Powered by ShowingTime 10K.