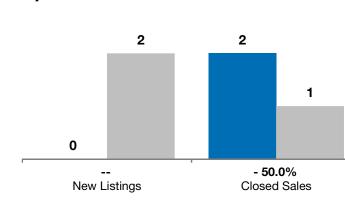

## Local Market Update – April 2017

A RESEARCH TOOL PROVIDED BY THE REALTOR® ASSOCIATION OF THE SIOUX EMPIRE, INC.

|           |              | - 50.0%      | + 4.2%             |
|-----------|--------------|--------------|--------------------|
| Dorocford | Change in    | Change in    | Change in          |
| Beresford | New Listings | Closed Sales | Median Sales Price |
|           |              |              |                    |

| Union County, SD                                                                    |                                | April                                                                       |          |           | Year to Date |         |  |  |
|-------------------------------------------------------------------------------------|--------------------------------|-----------------------------------------------------------------------------|----------|-----------|--------------|---------|--|--|
|                                                                                     | 2016                           | 2017                                                                        | +/-      | 2016      | 2017         | +/-     |  |  |
| New Listings                                                                        | 0                              | 2                                                                           |          | 9         | 12           | + 33.3% |  |  |
| Closed Sales                                                                        | 2                              | 1                                                                           | - 50.0%  | 8         | 5            | - 37.5% |  |  |
| Median Sales Price*                                                                 | \$82,450                       | \$85,900                                                                    | + 4.2%   | \$100,000 | \$85,900     | - 14.1% |  |  |
| Average Sales Price*                                                                | \$82,450                       | \$85,900                                                                    | + 4.2%   | \$119,725 | \$100,730    | - 15.9% |  |  |
| Percent of Original List Price Received*                                            | 101.6%                         | 101.2%                                                                      | - 0.4%   | 95.7%     | 98.2%        | + 2.6%  |  |  |
| Average Days on Market Until Sale                                                   | 118                            | 113                                                                         | - 4.2%   | 100       | 113          | + 13.3% |  |  |
| Inventory of Homes for Sale                                                         | 9                              | 11                                                                          | + 22.2%  |           |              |         |  |  |
| Months Supply of Inventory                                                          | 3.3                            | 6.9                                                                         | + 110.5% |           |              |         |  |  |
| * Does not account for list prices from any previous listing contracts or seller co | ncessions   Activity for one m | Activity for one month can sometimes look extreme due to small sample size. |          |           |              |         |  |  |