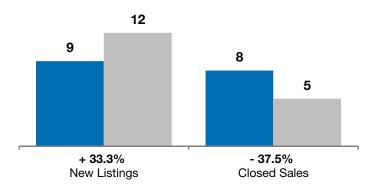

| Union County, SD                                                                    |                                | April                                                                       |          |           | Year to Date |         |  |  |
|-------------------------------------------------------------------------------------|--------------------------------|-----------------------------------------------------------------------------|----------|-----------|--------------|---------|--|--|
|                                                                                     | 2016                           | 2017                                                                        | +/-      | 2016      | 2017         | +/-     |  |  |
| New Listings                                                                        | 0                              | 2                                                                           |          | 9         | 12           | + 33.3% |  |  |
| Closed Sales                                                                        | 2                              | 1                                                                           | - 50.0%  | 8         | 5            | - 37.5% |  |  |
| Median Sales Price*                                                                 | \$82,450                       | \$85,900                                                                    | + 4.2%   | \$100,000 | \$85,900     | - 14.1% |  |  |
| Average Sales Price*                                                                | \$82,450                       | \$85,900                                                                    | + 4.2%   | \$119,725 | \$100,730    | - 15.9% |  |  |
| Percent of Original List Price Received*                                            | 101.6%                         | 101.2%                                                                      | - 0.4%   | 95.7%     | 98.2%        | + 2.6%  |  |  |
| Average Days on Market Until Sale                                                   | 118                            | 113                                                                         | - 4.2%   | 100       | 113          | + 13.3% |  |  |
| Inventory of Homes for Sale                                                         | 9                              | 11                                                                          | + 22.2%  |           |              |         |  |  |
| Months Supply of Inventory                                                          | 3.3                            | 6.9                                                                         | + 110.5% |           |              |         |  |  |
| * Does not account for list prices from any previous listing contracts or seller co | ncessions   Activity for one m | Activity for one month can sometimes look extreme due to small sample size. |          |           |              |         |  |  |

Year to Date

2016 2017