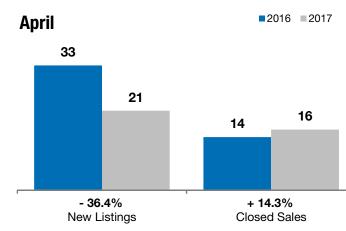

## Local Market Update – April 2017

A RESEARCH TOOL PROVIDED BY THE REALTOR® ASSOCIATION OF THE SIOUX EMPIRE, INC.

|         | - 36.4%      | + 14.3%      | + 3.4%             |
|---------|--------------|--------------|--------------------|
| Drondon | Change in    | Change in    | Change in          |
| Brandon | New Listings | Closed Sales | Median Sales Price |
|         |              |              |                    |

| April     |                                                          |                                                                                                                     | Year to Date                                                                                                                                                                           |                                                                                                                                                                                                                                       |                                                                                                                                                                                                                                                                                      |
|-----------|----------------------------------------------------------|---------------------------------------------------------------------------------------------------------------------|----------------------------------------------------------------------------------------------------------------------------------------------------------------------------------------|---------------------------------------------------------------------------------------------------------------------------------------------------------------------------------------------------------------------------------------|--------------------------------------------------------------------------------------------------------------------------------------------------------------------------------------------------------------------------------------------------------------------------------------|
| 2016      | 2017                                                     | +/-                                                                                                                 | 2016                                                                                                                                                                                   | 2017                                                                                                                                                                                                                                  | +/-                                                                                                                                                                                                                                                                                  |
| 33        | 21                                                       | - 36.4%                                                                                                             | 96                                                                                                                                                                                     | 80                                                                                                                                                                                                                                    | - 16.7%                                                                                                                                                                                                                                                                              |
| 14        | 16                                                       | + 14.3%                                                                                                             | 43                                                                                                                                                                                     | 59                                                                                                                                                                                                                                    | + 37.2%                                                                                                                                                                                                                                                                              |
| \$214,000 | \$221,250                                                | + 3.4%                                                                                                              | \$221,900                                                                                                                                                                              | \$205,000                                                                                                                                                                                                                             | - 7.6%                                                                                                                                                                                                                                                                               |
| \$220,004 | \$242,369                                                | + 10.2%                                                                                                             | \$245,620                                                                                                                                                                              | \$229,143                                                                                                                                                                                                                             | - 6.7%                                                                                                                                                                                                                                                                               |
| 100.2%    | 99.6%                                                    | - 0.6%                                                                                                              | 98.8%                                                                                                                                                                                  | 99.6%                                                                                                                                                                                                                                 | + 0.8%                                                                                                                                                                                                                                                                               |
| 64        | 60                                                       | - 5.6%                                                                                                              | 90                                                                                                                                                                                     | 78                                                                                                                                                                                                                                    | - 13.5%                                                                                                                                                                                                                                                                              |
| 78        | 34                                                       | - 56.4%                                                                                                             |                                                                                                                                                                                        |                                                                                                                                                                                                                                       |                                                                                                                                                                                                                                                                                      |
| 5.1       | 1.9                                                      | - 62.5%                                                                                                             |                                                                                                                                                                                        |                                                                                                                                                                                                                                       |                                                                                                                                                                                                                                                                                      |
|           | 33<br>14<br>\$214,000<br>\$220,004<br>100.2%<br>64<br>78 | 2016  2017    33  21    14  16    \$214,000  \$221,250    \$220,004  \$242,369    100.2%  99.6%    64  60    78  34 | 2016  2017  + / -    33  21  - 36.4%    14  16  + 14.3%    \$214,000  \$221,250  + 3.4%    \$220,004  \$242,369  + 10.2%    100.2%  99.6%  - 0.6%    64  60  - 5.6%    78  34  - 56.4% | 2016  2017  + / -  2016    33  21  - 36.4%  96    14  16  + 14.3%  43    \$214,000  \$221,250  + 3.4%  \$221,900    \$220,004  \$242,369  + 10.2%  \$245,620    100.2%  99.6%  - 0.6%  98.8%    64  60  - 5.6%  90    78  34  - 56.4% | 2016  2017  + / -  2016  2017    33  21  - 36.4%  96  80    14  16  + 14.3%  43  59    \$214,000  \$221,250  + 3.4%  \$221,900  \$205,000    \$220,004  \$242,369  + 10.2%  \$245,620  \$229,143    100.2%  99.6%  - 0.6%  98.8%  99.6%    64  60  - 5.6%  90  78    78  34  - 56.4% |