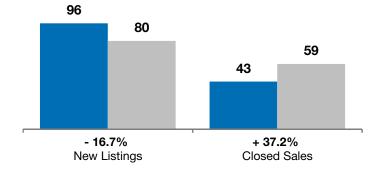

Does not account for list prices from any previous listing contracts or seller concessions. | Activity for one month can sometimes look extreme due to small sample size.

■2016 ■2017

\*\* Each dot represents the change in median sales price from the prior year using a 6-month weighted average. This means that each of the 6 months used in a dot are proportioned according to their share of sales during that period. | Current as of May 3, 2017. All data from RASE Multiple Listing Service. | Powered by ShowingTime 10K.