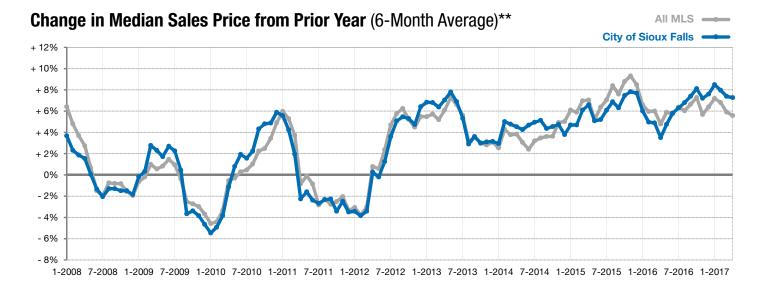

## City of Sioux Falls

- 1.6% - 8.4%

+ 8.4%

Change in New Listings Change in Closed Sales

Change in Median Sales Price

Lincoln and Minnehaha Counties, SD

| Α | p | rı | ı |  |
|---|---|----|---|--|
|   |   |    |   |  |

Does not account for list prices from any previous listing contracts or seller concessions. | Activity for one month can sometimes look extreme due to small sample size.

<sup>\*\*</sup> Each dot represents the change in median sales price from the prior year using a 6-month weighted average. This means that each of the 6 months used in a dot are proportioned according to their share of sales during that period. | Current as of May 3, 2017. All data from RASE Multiple Listing Service. | Powered by ShowingTime 10K.