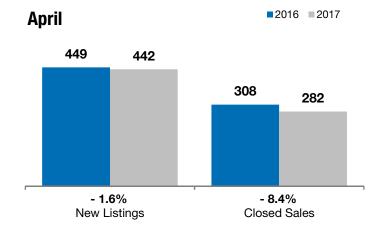

## City of Sioux Falls

- 1.6% - 8.4%

+ 8.4%

Change in New Listings Change in Closed Sales

Change in Median Sales Price

Lincoln and Minnehaha Counties, SD

| Α | p | rı | ı |  |
|---|---|----|---|--|
|   |   |    |   |  |

## **Year to Date**

|                                          | 2016      | 2017      | +/-     | 2016      | 2017      | +/-    |
|------------------------------------------|-----------|-----------|---------|-----------|-----------|--------|
| New Listings                             | 449       | 442       | - 1.6%  | 1,487     | 1,426     | - 4.1% |
| Closed Sales                             | 308       | 282       | - 8.4%  | 814       | 830       | + 2.0% |
| Median Sales Price*                      | \$179,950 | \$195,050 | + 8.4%  | \$177,000 | \$189,900 | + 7.3% |
| Average Sales Price*                     | \$211,268 | \$230,840 | + 9.3%  | \$205,954 | \$222,700 | + 8.1% |
| Percent of Original List Price Received* | 99.3%     | 99.8%     | + 0.5%  | 99.0%     | 99.2%     | + 0.2% |
| Average Days on Market Until Sale        | 92        | 88        | - 4.4%  | 94        | 92        | - 2.1% |
| Inventory of Homes for Sale              | 1,173     | 896       | - 23.6% |           |           |        |
| Months Supply of Inventory               | 4.4       | 3.1       | - 30.0% |           |           |        |