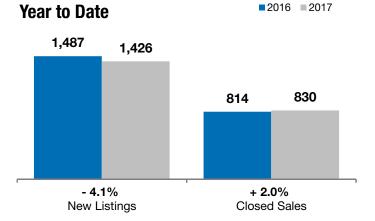

## **Year to Date**

|                                          | 2016      | 2017      | +/-     | 2016      | 2017      | +/-    |
|------------------------------------------|-----------|-----------|---------|-----------|-----------|--------|
| New Listings                             | 449       | 442       | - 1.6%  | 1,487     | 1,426     | - 4.1% |
| Closed Sales                             | 308       | 282       | - 8.4%  | 814       | 830       | + 2.0% |
| Median Sales Price*                      | \$179,950 | \$195,050 | + 8.4%  | \$177,000 | \$189,900 | + 7.3% |
| Average Sales Price*                     | \$211,268 | \$230,840 | + 9.3%  | \$205,954 | \$222,700 | + 8.1% |
| Percent of Original List Price Received* | 99.3%     | 99.8%     | + 0.5%  | 99.0%     | 99.2%     | + 0.2% |
| Average Days on Market Until Sale        | 92        | 88        | - 4.4%  | 94        | 92        | - 2.1% |
| Inventory of Homes for Sale              | 1,173     | 896       | - 23.6% |           |           |        |
| Months Supply of Inventory               | 4.4       | 3.1       | - 30.0% |           |           |        |