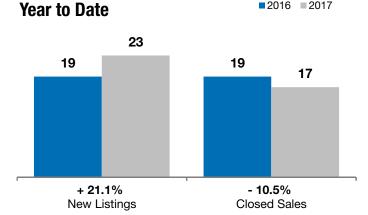

| April     |                                                        |                                                                                                                 | Year to Date                                                                                                                                                                        |                                                                                                                                                                                                                                     |                                                                                                                                                                                                                                                                                     |
|-----------|--------------------------------------------------------|-----------------------------------------------------------------------------------------------------------------|-------------------------------------------------------------------------------------------------------------------------------------------------------------------------------------|-------------------------------------------------------------------------------------------------------------------------------------------------------------------------------------------------------------------------------------|-------------------------------------------------------------------------------------------------------------------------------------------------------------------------------------------------------------------------------------------------------------------------------------|
| 2016      | 2017                                                   | +/-                                                                                                             | 2016                                                                                                                                                                                | 2017                                                                                                                                                                                                                                | +/-                                                                                                                                                                                                                                                                                 |
| 5         | 9                                                      | + 80.0%                                                                                                         | 19                                                                                                                                                                                  | 23                                                                                                                                                                                                                                  | + 21.1%                                                                                                                                                                                                                                                                             |
| 8         | 4                                                      | - 50.0%                                                                                                         | 19                                                                                                                                                                                  | 17                                                                                                                                                                                                                                  | - 10.5%                                                                                                                                                                                                                                                                             |
| \$151,500 | \$168,000                                              | + 10.9%                                                                                                         | \$173,500                                                                                                                                                                           | \$154,900                                                                                                                                                                                                                           | - 10.7%                                                                                                                                                                                                                                                                             |
| \$169,300 | \$169,500                                              | + 0.1%                                                                                                          | \$189,066                                                                                                                                                                           | \$153,741                                                                                                                                                                                                                           | - 18.7%                                                                                                                                                                                                                                                                             |
| 97.8%     | 95.9%                                                  | - 1.9%                                                                                                          | 98.1%                                                                                                                                                                               | 96.6%                                                                                                                                                                                                                               | - 1.5%                                                                                                                                                                                                                                                                              |
| 110       | 82                                                     | - 25.3%                                                                                                         | 127                                                                                                                                                                                 | 101                                                                                                                                                                                                                                 | - 20.3%                                                                                                                                                                                                                                                                             |
| 16        | 18                                                     | + 12.5%                                                                                                         |                                                                                                                                                                                     |                                                                                                                                                                                                                                     |                                                                                                                                                                                                                                                                                     |
| 2.2       | 3.5                                                    | + 56.4%                                                                                                         |                                                                                                                                                                                     |                                                                                                                                                                                                                                     |                                                                                                                                                                                                                                                                                     |
|           | 5<br>8<br>\$151,500<br>\$169,300<br>97.8%<br>110<br>16 | 2016  2017    5  9    8  4    \$151,500  \$168,000    \$169,300  \$169,500    97.8%  95.9%    110  82    16  18 | 2016  2017  + / -    5  9  + 80.0%    8  4  - 50.0%    \$151,500  \$168,000  + 10.9%    \$169,300  \$169,500  + 0.1%    97.8%  95.9%  - 1.9%    110  82  - 25.3%    16  18  + 12.5% | 2016  2017  + / -  2016    5  9  + 80.0%  19    8  4  - 50.0%  19    \$151,500  \$168,000  + 10.9%  \$173,500    \$169,300  \$169,500  + 0.1%  \$189,066    97.8%  95.9%  - 1.9%  98.1%    110  82  - 25.3%  127    16  18  + 12.5% | 2016  2017  + / -  2016  2017    5  9  + 80.0%  19  23    8  4  - 50.0%  19  17    \$151,500  \$168,000  + 10.9%  \$173,500  \$154,900    \$169,300  \$169,500  + 0.1%  \$189,066  \$153,741    97.8%  95.9%  - 1.9%  98.1%  96.6%    110  82  - 25.3%  127  101    16  18  + 12.5% |