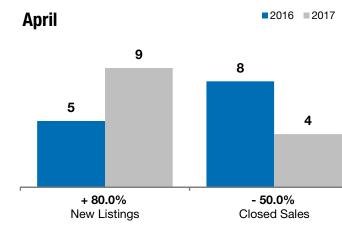

| April     |                                                        |                                                                                                                 | Year to Date                                                                                                                                                                        |                                                                                                                                                                                                                                     |                                                                                                                                                                                                                                                                                     |
|-----------|--------------------------------------------------------|-----------------------------------------------------------------------------------------------------------------|-------------------------------------------------------------------------------------------------------------------------------------------------------------------------------------|-------------------------------------------------------------------------------------------------------------------------------------------------------------------------------------------------------------------------------------|-------------------------------------------------------------------------------------------------------------------------------------------------------------------------------------------------------------------------------------------------------------------------------------|
| 2016      | 2017                                                   | +/-                                                                                                             | 2016                                                                                                                                                                                | 2017                                                                                                                                                                                                                                | +/-                                                                                                                                                                                                                                                                                 |
| 5         | 9                                                      | + 80.0%                                                                                                         | 19                                                                                                                                                                                  | 23                                                                                                                                                                                                                                  | + 21.1%                                                                                                                                                                                                                                                                             |
| 8         | 4                                                      | - 50.0%                                                                                                         | 19                                                                                                                                                                                  | 17                                                                                                                                                                                                                                  | - 10.5%                                                                                                                                                                                                                                                                             |
| \$151,500 | \$168,000                                              | + 10.9%                                                                                                         | \$173,500                                                                                                                                                                           | \$154,900                                                                                                                                                                                                                           | - 10.7%                                                                                                                                                                                                                                                                             |
| \$169,300 | \$169,500                                              | + 0.1%                                                                                                          | \$189,066                                                                                                                                                                           | \$153,741                                                                                                                                                                                                                           | - 18.7%                                                                                                                                                                                                                                                                             |
| 97.8%     | 95.9%                                                  | - 1.9%                                                                                                          | 98.1%                                                                                                                                                                               | 96.6%                                                                                                                                                                                                                               | - 1.5%                                                                                                                                                                                                                                                                              |
| 110       | 82                                                     | - 25.3%                                                                                                         | 127                                                                                                                                                                                 | 101                                                                                                                                                                                                                                 | - 20.3%                                                                                                                                                                                                                                                                             |
| 16        | 18                                                     | + 12.5%                                                                                                         |                                                                                                                                                                                     |                                                                                                                                                                                                                                     |                                                                                                                                                                                                                                                                                     |
| 2.2       | 3.5                                                    | + 56.4%                                                                                                         |                                                                                                                                                                                     |                                                                                                                                                                                                                                     |                                                                                                                                                                                                                                                                                     |
|           | 5<br>8<br>\$151,500<br>\$169,300<br>97.8%<br>110<br>16 | 2016  2017    5  9    8  4    \$151,500  \$168,000    \$169,300  \$169,500    97.8%  95.9%    110  82    16  18 | 2016  2017  + / -    5  9  + 80.0%    8  4  - 50.0%    \$151,500  \$168,000  + 10.9%    \$169,300  \$169,500  + 0.1%    97.8%  95.9%  - 1.9%    110  82  - 25.3%    16  18  + 12.5% | 2016  2017  + / -  2016    5  9  + 80.0%  19    8  4  - 50.0%  19    \$151,500  \$168,000  + 10.9%  \$173,500    \$169,300  \$169,500  + 0.1%  \$189,066    97.8%  95.9%  - 1.9%  98.1%    110  82  - 25.3%  127    16  18  + 12.5% | 2016  2017  + / -  2016  2017    5  9  + 80.0%  19  23    8  4  - 50.0%  19  17    \$151,500  \$168,000  + 10.9%  \$173,500  \$154,900    \$169,300  \$169,500  + 0.1%  \$189,066  \$153,741    97.8%  95.9%  - 1.9%  98.1%  96.6%    110  82  - 25.3%  127  101    16  18  + 12.5% |