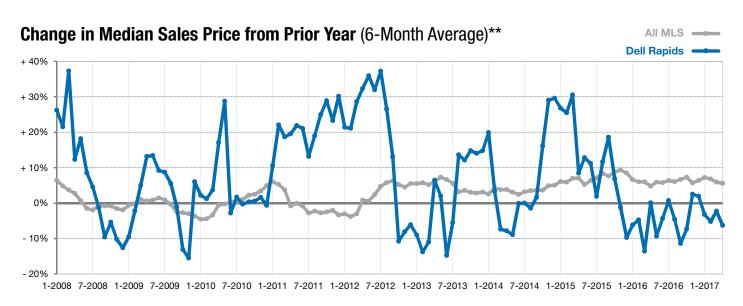

Does not account for list prices from any previous listing contracts or seller concessions. | Activity for one month can sometimes look extreme due to small sample size.

\*\* Each dot represents the change in median sales price from the prior year using a 6-month weighted average. This means that each of the 6 months used in a dot are proportioned according to their share of sales during that period. | Current as of May 3, 2017. All data from RASE Multiple Listing Service. | Powered by ShowingTime 10K.