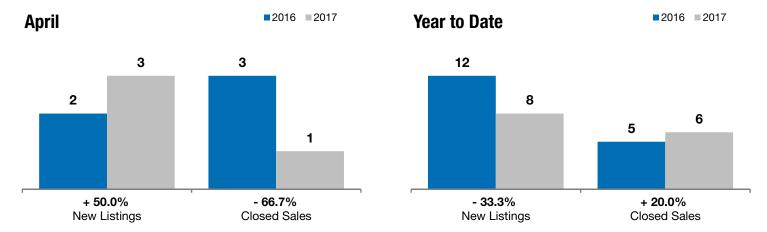

## **Garretson**

+ 50.0%

- 66.7%

+ 131.2%

Change in **New Listings** 

Change in Closed Sales

Change in **Median Sales Price** 

Voor to Data

| Minnehaha County, SD                     | Aprii     |           |          | rear to Date |           |         |
|------------------------------------------|-----------|-----------|----------|--------------|-----------|---------|
|                                          | 2016      | 2017      | +/-      | 2016         | 2017      | +/-     |
| New Listings                             | 2         | 3         | + 50.0%  | 12           | 8         | - 33.3% |
| Closed Sales                             | 3         | 1         | - 66.7%  | 5            | 6         | + 20.0% |
| Median Sales Price*                      | \$117,000 | \$270,500 | + 131.2% | \$165,399    | \$76,500  | - 53.7% |
| Average Sales Price*                     | \$129,000 | \$270,500 | + 109.7% | \$190,480    | \$120,983 | - 36.5% |
| Percent of Original List Price Received* | 98.8%     | 100.0%    | + 1.2%   | 97.0%        | 92.4%     | - 4.7%  |
| Average Days on Market Until Sale        | 116       | 30        | - 74.1%  | 160          | 104       | - 35.2% |
| Inventory of Homes for Sale              | 11        | 8         | - 27.3%  |              |           |         |
| Months Supply of Inventory               | 4.3       | 2.3       | - 47.6%  |              |           |         |