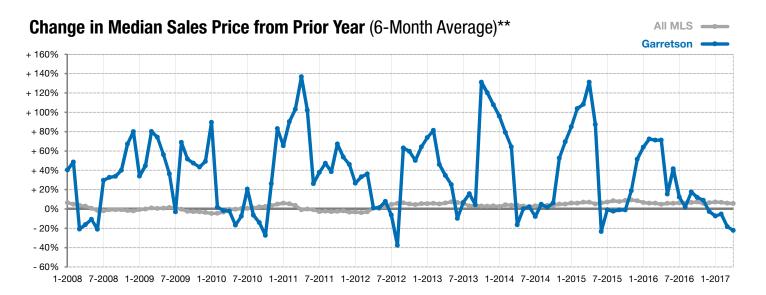

## **Garretson**

+ 50.0%

- 66.7%

+ 131.2%

Change in **New Listings** 

Change in Closed Sales

Change in **Median Sales Price** 

Voor to Data

<sup>\*</sup> Does not account for list prices from any previous listing contracts or seller concessions. | Activity for one month can sometimes look extreme due to small sample size.

<sup>\*\*</sup> Each dot represents the change in median sales price from the prior year using a 6-month weighted average. This means that each of the 6 months used in a dot are proportioned according to their share of sales during that period. | Current as of May 3, 2017. All data from RASE Multiple Listing Service. | Powered by ShowingTime 10K.