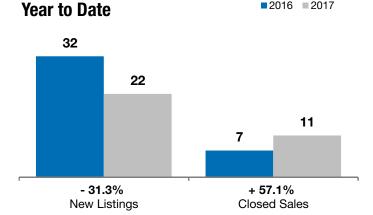

| April |                                          |                                                                                                    | Year to Date                                                                                                                     |                                                                                                                                                                                 |                                                                                                                                                                                                                                |
|-------|------------------------------------------|----------------------------------------------------------------------------------------------------|----------------------------------------------------------------------------------------------------------------------------------|---------------------------------------------------------------------------------------------------------------------------------------------------------------------------------|--------------------------------------------------------------------------------------------------------------------------------------------------------------------------------------------------------------------------------|
| 2016  | 2017                                     | +/-                                                                                                | 2016                                                                                                                             | 2017                                                                                                                                                                            | +/-                                                                                                                                                                                                                            |
| 13    | 8                                        | - 38.5%                                                                                            | 32                                                                                                                               | 22                                                                                                                                                                              | - 31.3%                                                                                                                                                                                                                        |
| 0     | 4                                        |                                                                                                    | 7                                                                                                                                | 11                                                                                                                                                                              | + 57.1%                                                                                                                                                                                                                        |
| \$0   | \$199,250                                |                                                                                                    | \$302,000                                                                                                                        | \$197,000                                                                                                                                                                       | - 34.8%                                                                                                                                                                                                                        |
| \$0   | \$189,100                                |                                                                                                    | \$266,176                                                                                                                        | \$199,200                                                                                                                                                                       | - 25.2%                                                                                                                                                                                                                        |
| 0.0%  | 95.2%                                    |                                                                                                    | 97.3%                                                                                                                            | 95.9%                                                                                                                                                                           | - 1.4%                                                                                                                                                                                                                         |
| 0     | 187                                      |                                                                                                    | 91                                                                                                                               | 152                                                                                                                                                                             | + 67.3%                                                                                                                                                                                                                        |
| 32    | 15                                       | - 53.1%                                                                                            |                                                                                                                                  |                                                                                                                                                                                 |                                                                                                                                                                                                                                |
| 5.9   | 2.4                                      | - 58.6%                                                                                            |                                                                                                                                  |                                                                                                                                                                                 |                                                                                                                                                                                                                                |
|       | 13<br>0<br>\$0<br>\$0<br>0.0%<br>0<br>32 | 2016  2017    13  8    0  4    \$0  \$199,250    \$0  \$189,100    0.0%  95.2%    0  187    32  15 | 2016  2017  + / -    13  8  - 38.5%    0  4     \$0  \$199,250     \$0  \$189,100     0.0%  95.2%     0  187     32  15  - 53.1% | 2016  2017  + / -  2016    13  8  - 38.5%  32    0  4   7    \$0  \$199,250   \$302,000    \$0  \$189,100   \$2666,176    0.0%  95.2%   97.3%    0  187   91    32  15  - 53.1% | 2016  2017  + / -  2016  2017    13  8  - 38.5%  32  22    0  4   7  11    \$0  \$199,250   \$302,000  \$197,000    \$0  \$189,100   \$266,176  \$199,200    0.0%  95.2%   97.3%  95.9%    0  187   91  152    32  15  - 53.1% |