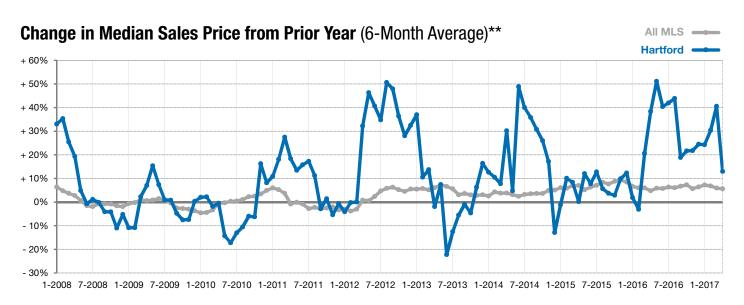

Does not account for list prices from any previous listing contracts or seller concessions. | Activity for one month can sometimes look extreme due to small sample size.

\*\* Each dot represents the change in median sales price from the prior year using a 6-month weighted average. This means that each of the 6 months used in a dot are proportioned according to their share of sales during that period. | Current as of May 3, 2017. All data from RASE Multiple Listing Service. | Powered by ShowingTime 10K.