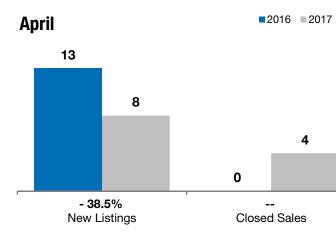

## Local Market Update – April 2017

A RESEARCH TOOL PROVIDED BY THE REALTOR® ASSOCIATION OF THE SIOUX EMPIRE, INC.

■2016 ■2017

|          | - 38.5%      |              |                    |
|----------|--------------|--------------|--------------------|
| Hartford | Change in    | Change in    | Change in          |
| Παιιυιμ  | New Listings | Closed Sales | Median Sales Price |
|          |              |              |                    |

| April |                                          |                                                                                                    | Year to Date                                                                                                                     |                                                                                                                                                                                 |                                                                                                                                                                                                                                |
|-------|------------------------------------------|----------------------------------------------------------------------------------------------------|----------------------------------------------------------------------------------------------------------------------------------|---------------------------------------------------------------------------------------------------------------------------------------------------------------------------------|--------------------------------------------------------------------------------------------------------------------------------------------------------------------------------------------------------------------------------|
| 2016  | 2017                                     | +/-                                                                                                | 2016                                                                                                                             | 2017                                                                                                                                                                            | +/-                                                                                                                                                                                                                            |
| 13    | 8                                        | - 38.5%                                                                                            | 32                                                                                                                               | 22                                                                                                                                                                              | - 31.3%                                                                                                                                                                                                                        |
| 0     | 4                                        |                                                                                                    | 7                                                                                                                                | 11                                                                                                                                                                              | + 57.1%                                                                                                                                                                                                                        |
| \$0   | \$199,250                                |                                                                                                    | \$302,000                                                                                                                        | \$197,000                                                                                                                                                                       | - 34.8%                                                                                                                                                                                                                        |
| \$0   | \$189,100                                |                                                                                                    | \$266,176                                                                                                                        | \$199,200                                                                                                                                                                       | - 25.2%                                                                                                                                                                                                                        |
| 0.0%  | 95.2%                                    |                                                                                                    | 97.3%                                                                                                                            | 95.9%                                                                                                                                                                           | - 1.4%                                                                                                                                                                                                                         |
| 0     | 187                                      |                                                                                                    | 91                                                                                                                               | 152                                                                                                                                                                             | + 67.3%                                                                                                                                                                                                                        |
| 32    | 15                                       | - 53.1%                                                                                            |                                                                                                                                  |                                                                                                                                                                                 |                                                                                                                                                                                                                                |
| 5.9   | 2.4                                      | - 58.6%                                                                                            |                                                                                                                                  |                                                                                                                                                                                 |                                                                                                                                                                                                                                |
|       | 13<br>0<br>\$0<br>\$0<br>0.0%<br>0<br>32 | 2016  2017    13  8    0  4    \$0  \$199,250    \$0  \$189,100    0.0%  95.2%    0  187    32  15 | 2016  2017  + / -    13  8  - 38.5%    0  4     \$0  \$199,250     \$0  \$189,100     0.0%  95.2%     0  187     32  15  - 53.1% | 2016  2017  + / -  2016    13  8  - 38.5%  32    0  4   7    \$0  \$199,250   \$302,000    \$0  \$189,100   \$2666,176    0.0%  95.2%   97.3%    0  187   91    32  15  - 53.1% | 2016  2017  + / -  2016  2017    13  8  - 38.5%  32  22    0  4   7  11    \$0  \$199,250   \$302,000  \$197,000    \$0  \$189,100   \$266,176  \$199,200    0.0%  95.2%   97.3%  95.9%    0  187   91  152    32  15  - 53.1% |