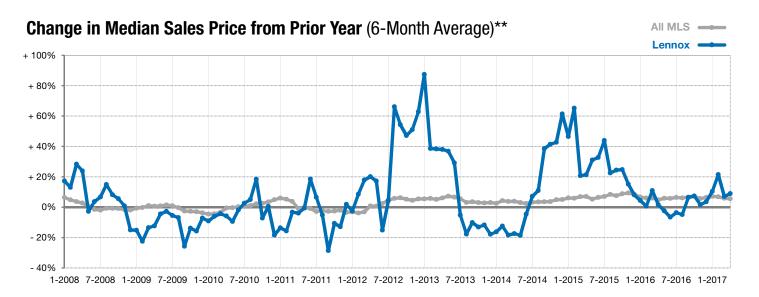

<sup>\*</sup> Does not account for list prices from any previous listing contracts or seller concessions. | Activity for one month can sometimes look extreme due to small sample size.

<sup>\*\*</sup> Each dot represents the change in median sales price from the prior year using a 6-month weighted average. This means that each of the 6 months used in a dot are proportioned according to their share of sales during that period. | Current as of May 3, 2017. All data from RASE Multiple Listing Service. | Powered by ShowingTime 10K.