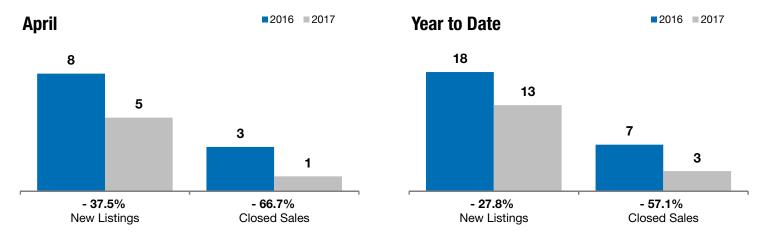

## Lennox

- 37.5%

- 66.7%

- 11.1%

Change in New Listings Change in Closed Sales

Change in **Median Sales Price** 

Voor to Data

| Lincoln County, SD                       | Aprii     |           |         | rear to Date |           |         |
|------------------------------------------|-----------|-----------|---------|--------------|-----------|---------|
|                                          | 2016      | 2017      | +/-     | 2016         | 2017      | +/-     |
| New Listings                             | 8         | 5         | - 37.5% | 18           | 13        | - 27.8% |
| Closed Sales                             | 3         | 1         | - 66.7% | 7            | 3         | - 57.1% |
| Median Sales Price*                      | \$145,000 | \$128,900 | - 11.1% | \$135,900    | \$178,950 | + 31.7% |
| Average Sales Price*                     | \$154,967 | \$128,900 | - 16.8% | \$138,860    | \$174,283 | + 25.5% |
| Percent of Original List Price Received* | 101.2%    | 99.2%     | - 1.9%  | 102.2%       | 97.4%     | - 4.7%  |
| Average Days on Market Until Sale        | 96        | 35        | - 63.5% | 126          | 69        | - 45.7% |
| Inventory of Homes for Sale              | 18        | 14        | - 22.2% |              |           |         |
| Months Supply of Inventory               | 6.5       | 4.1       | - 38.1% |              |           |         |