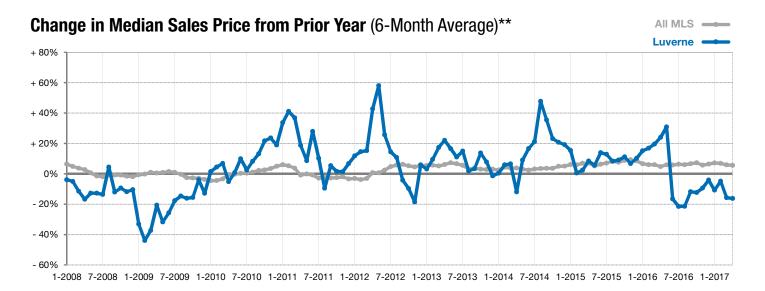

<sup>\*</sup> Does not account for list prices from any previous listing contracts or seller concessions. | Activity for one month can sometimes look extreme due to small sample size.

<sup>\*\*</sup> Each dot represents the change in median sales price from the prior year using a 6-month weighted average. This means that each of the 6 months used in a dot are proportioned according to their share of sales during that period. | Current as of May 3, 2017. All data from RASE Multiple Listing Service. | Powered by ShowingTime 10K.