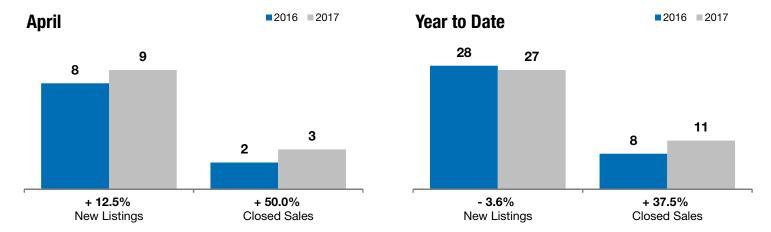

## Luverne

+ 12.5%

+ 50.0%

- 20.6%

Change in **New Listings** 

Change in Closed Sales

Change in **Median Sales Price** 

Voor to Data

| Rock County, MN                          | Aprii    |          |         | rear to Date |           |         |
|------------------------------------------|----------|----------|---------|--------------|-----------|---------|
|                                          | 2016     | 2017     | +/-     | 2016         | 2017      | +/-     |
| New Listings                             | 8        | 9        | + 12.5% | 28           | 27        | - 3.6%  |
| Closed Sales                             | 2        | 3        | + 50.0% | 8            | 11        | + 37.5% |
| Median Sales Price*                      | \$53,500 | \$42,500 | - 20.6% | \$115,500    | \$70,000  | - 39.4% |
| Average Sales Price*                     | \$53,500 | \$45,667 | - 14.6% | \$111,438    | \$110,682 | - 0.7%  |
| Percent of Original List Price Received* | 89.2%    | 91.9%    | + 3.0%  | 88.7%        | 93.0%     | + 4.8%  |
| Average Days on Market Until Sale        | 192      | 94       | - 51.0% | 234          | 148       | - 36.6% |
| Inventory of Homes for Sale              | 48       | 24       | - 50.0% |              |           |         |
| Months Supply of Inventory               | 9.8      | 3.7      | - 61.7% |              |           |         |