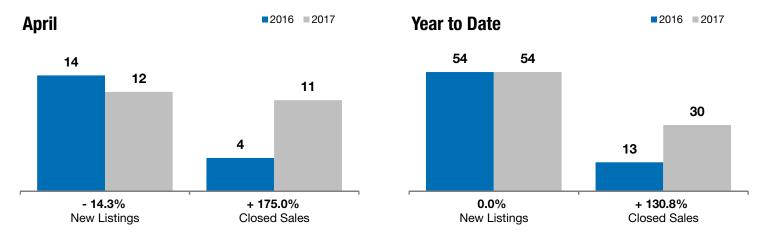

## **Madison**

**- 14.3% + 175.0%** 

+ 24.2%

Change in New Listings Change in Closed Sales

Change in **Median Sales Price** 

Voor to Data

| Lake County, SD                          | Aprii     |           |          | rear to Date |           |          |
|------------------------------------------|-----------|-----------|----------|--------------|-----------|----------|
|                                          | 2016      | 2017      | +/-      | 2016         | 2017      | +/-      |
| New Listings                             | 14        | 12        | - 14.3%  | 54           | 54        | 0.0%     |
| Closed Sales                             | 4         | 11        | + 175.0% | 13           | 30        | + 130.8% |
| Median Sales Price*                      | \$115,500 | \$143,500 | + 24.2%  | \$150,000    | \$139,500 | - 7.0%   |
| Average Sales Price*                     | \$136,000 | \$159,127 | + 17.0%  | \$180,531    | \$167,157 | - 7.4%   |
| Percent of Original List Price Received* | 96.6%     | 95.6%     | - 1.0%   | 96.0%        | 96.3%     | + 0.3%   |
| Average Days on Market Until Sale        | 161       | 94        | - 41.3%  | 160          | 99        | - 37.9%  |
| Inventory of Homes for Sale              | 57        | 33        | - 42.1%  |              |           |          |
| Months Supply of Inventory               | 7.6       | 3.3       | - 56.8%  |              |           |          |