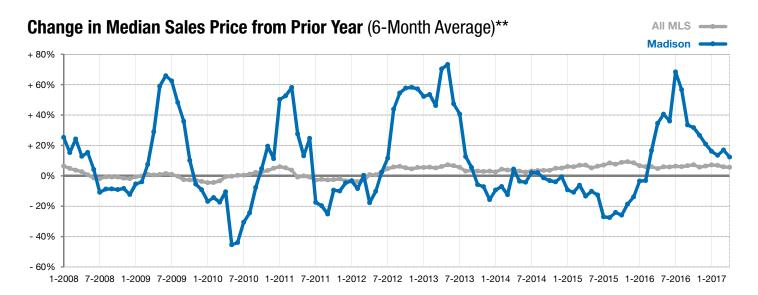

<sup>\*</sup> Does not account for list prices from any previous listing contracts or seller concessions. | Activity for one month can sometimes look extreme due to small sample size.

<sup>\*\*</sup> Each dot represents the change in median sales price from the prior year using a 6-month weighted average. This means that each of the 6 months used in a dot are proportioned according to their share of sales during that period. | Current as of May 3, 2017. All data from RASE Multiple Listing Service. | Powered by ShowingTime 10K.