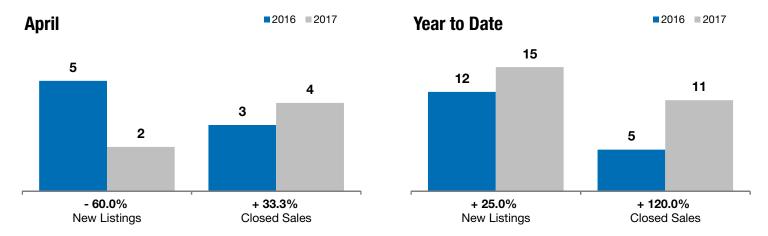

## **Parker**

- 60.0%

+ 33.3%

+ 11.4%

Change in New Listings Change in Closed Sales

Change in **Median Sales Price** 

| Turner County, SD                        | April    |          |         | Year to Date |           |          |
|------------------------------------------|----------|----------|---------|--------------|-----------|----------|
|                                          | 2016     | 2017     | +/-     | 2016         | 2017      | +/-      |
| New Listings                             | 5        | 2        | - 60.0% | 12           | 15        | + 25.0%  |
| Closed Sales                             | 3        | 4        | + 33.3% | 5            | 11        | + 120.0% |
| Median Sales Price*                      | \$83,000 | \$92,450 | + 11.4% | \$83,000     | \$110,700 | + 33.4%  |
| Average Sales Price*                     | \$93,167 | \$98,225 | + 5.4%  | \$123,900    | \$123,214 | - 0.6%   |
| Percent of Original List Price Received* | 100.5%   | 90.4%    | - 10.0% | 100.9%       | 93.2%     | - 7.6%   |
| Average Days on Market Until Sale        | 56       | 98       | + 75.0% | 68           | 81        | + 17.9%  |
| Inventory of Homes for Sale              | 8        | 9        | + 12.5% |              |           |          |
| Months Supply of Inventory               | 3.6      | 4.0      | + 8.9%  |              |           |          |