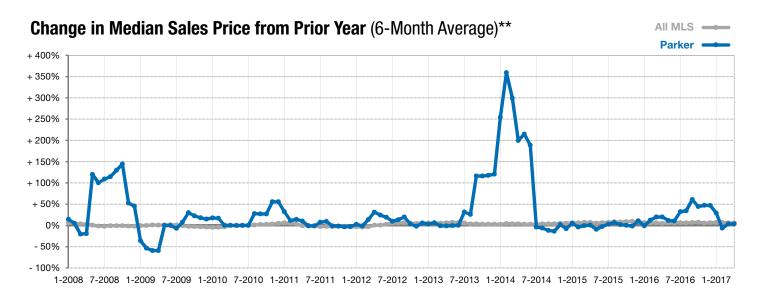

<sup>\*</sup> Does not account for list prices from any previous listing contracts or seller concessions. | Activity for one month can sometimes look extreme due to small sample size.

<sup>\*\*</sup> Each dot represents the change in median sales price from the prior year using a 6-month weighted average. This means that each of the 6 months used in a dot are proportioned according to their share of sales during that period. | Current as of May 3, 2017. All data from RASE Multiple Listing Service. | Powered by ShowingTime 10K.