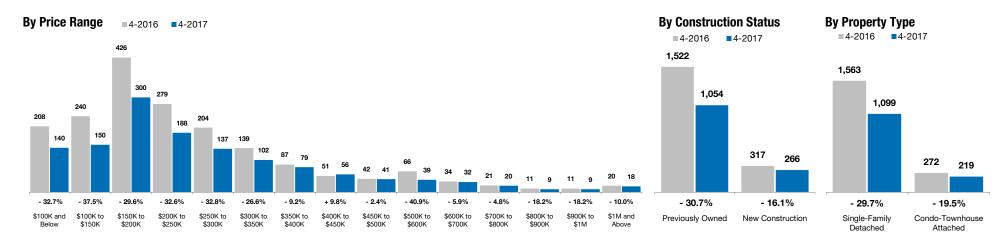

## **Months Supply of Inventory**

**Condo-Townhouse Attached** 

4.0

- 34.4%

The inventory of homes for sale at the end of the most recent month, **based on one month of activity**, divided by the average monthly pending sales from the last 12 months.

4.7

| All | Pr | Λn | ۵r | tia | 20 |
|-----|----|----|----|-----|----|
| AII | П  | υp | GI | u   | こう |

|                          | All Properties |        |         |  |
|--------------------------|----------------|--------|---------|--|
| By Price Range           | 4-2016         | 4-2017 | Change  |  |
| \$100,000 and Below      | 4.7            | 3.3    | - 29.8% |  |
| \$100,001 to \$150,000   | 3.1            | 2.1    | - 32.3% |  |
| \$150,001 to \$200,000   | 3.6            | 2.3    | - 36.1% |  |
| \$200,001 to \$250,000   | 4.9            | 2.7    | - 44.9% |  |
| \$250,001 to \$300,000   | 6.2            | 3.4    | - 45.2% |  |
| \$300,001 to \$350,000   | 8.1            | 4.6    | - 43.2% |  |
| \$350,001 to \$400,000   | 7.7            | 5.7    | - 26.0% |  |
| \$400,001 to \$450,000   | 9.0            | 6.5    | - 27.8% |  |
| \$450,001 to \$500,000   | 10.0           | 6.6    | - 34.0% |  |
| \$500,001 to \$600,000   | 17.6           | 7.0    | - 60.2% |  |
| \$600,001 to \$700,000   | 20.4           | 13.1   | - 35.8% |  |
| \$700,001 to \$800,000   | 9.9            | 7.5    | - 24.2% |  |
| \$800,001 to \$900,000   | 7.3            | 6.8    | - 6.8%  |  |
| \$900,001 to \$1,000,000 | 11.0           | 7.2    | - 34.5% |  |
| \$1,000,001 and Above    | 14.3           | 8.4    | - 41.3% |  |
| All Price Ranges         | 4.9            | 3.2    | - 34.7% |  |

| By Construction Status    | 4-2016 | 4-2017 | Change  |
|---------------------------|--------|--------|---------|
| Previously Owned          | 4.5    | 2.9    | - 35.6% |
| New Construction          | 7.7    | 4.8    | - 37.7% |
| All Construction Statuses | 4.9    | 3.2    | - 34.7% |

#### Single-Family Detached

3.0

| 4-2016 | 4-2017 | Change  | 4-2016 | 4-2017 | Change   |
|--------|--------|---------|--------|--------|----------|
| 4.7    | 3.2    | - 31.9% | 4.1    | 3.4    | - 17.1%  |
| 3.2    | 2.0    | - 37.5% | 2.6    | 2.6    | 0.0%     |
| 3.3    | 2.0    | - 39.4% | 5.4    | 3.5    | - 35.2%  |
| 4.3    | 2.4    | - 44.2% | 13.1   | 4.5    | - 65.6%  |
| 5.9    | 3.2    | - 45.8% | 7.3    | 4.6    | - 37.0%  |
| 7.4    | 4.4    | - 40.5% | 11.8   | 5.7    | - 51.7%  |
| 7.7    | 5.9    | - 23.4% | 3.2    | 2.5    | - 21.9%  |
| 9.0    | 5.8    | - 35.6% | 1.0    | 7.0    | + 600.0% |
| 9.8    | 6.0    | - 38.8% | 3.0    | 5.0    | + 66.7%  |
| 17.2   | 7.1    | - 58.7% | 3.0    | 1.0    | - 66.7%  |
| 19.8   | 12.3   | - 37.9% |        |        |          |
| 9.9    | 7.5    | - 24.2% |        |        |          |
| 7.3    | 6.8    | - 6.8%  |        |        |          |
| 10.0   | 6.8    | - 32.0% |        |        |          |
| 13.3   | 8.4    | - 36.8% |        |        |          |

| 4-2016 | 4-2017 | Change  | 4-2016 | 4-2017 | Change  |
|--------|--------|---------|--------|--------|---------|
| 4.4    | 2.9    | - 34.1% | 5.4    | 3.5    | - 35.2% |
| 7.7    | 4.8    | - 37.7% | 7.6    | 4.9    | - 35.5% |
| 4.7    | 3.0    | - 36.2% | 6.1    | 4.0    | - 34.4% |

6.1

- 36.2%