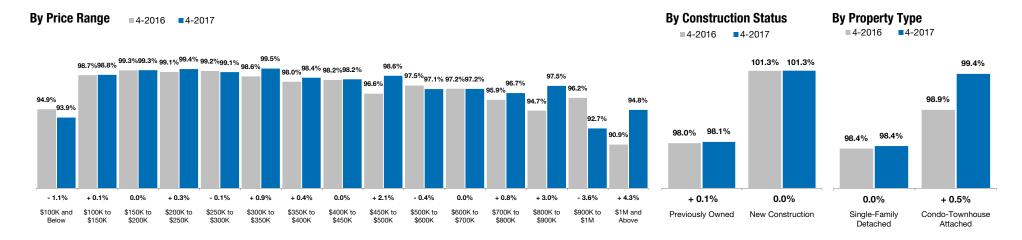

### **Inventory of Homes for Sale**

The number of properties available for sale in active status at the end of the most recent month. Based on one month of activity.

| All | Pro | per | ties |
|-----|-----|-----|------|
|     |     |     |      |

#### **Condo-Townhouse Attached**

| By Price Range           | 4-2016 | 4-2017 | Change  |
|--------------------------|--------|--------|---------|
| \$100,000 and Below      | 208    | 140    | - 32.7% |
| \$100,001 to \$150,000   | 240    | 150    | - 37.5% |
| \$150,001 to \$200,000   | 426    | 300    | - 29.6% |
| \$200,001 to \$250,000   | 279    | 188    | - 32.6% |
| \$250,001 to \$300,000   | 204    | 137    | - 32.8% |
| \$300,001 to \$350,000   | 139    | 102    | - 26.6% |
| \$350,001 to \$400,000   | 87     | 79     | - 9.2%  |
| \$400,001 to \$450,000   | 51     | 56     | + 9.8%  |
| \$450,001 to \$500,000   | 42     | 41     | - 2.4%  |
| \$500,001 to \$600,000   | 66     | 39     | - 40.9% |
| \$600,001 to \$700,000   | 34     | 32     | - 5.9%  |
| \$700,001 to \$800,000   | 21     | 20     | - 4.8%  |
| \$800,001 to \$900,000   | 11     | 9      | - 18.2% |
| \$900,001 to \$1,000,000 | 11     | 9      | - 18.2% |
| \$1,000,001 and Above    | 20     | 18     | - 10.0% |
| All Price Ranges         | 1,839  | 1,320  | - 28.2% |

| By Construction Status    | 4-2016 | 4-2017 | Change  |
|---------------------------|--------|--------|---------|
| Previously Owned          | 1,522  | 1,054  | - 30.7% |
| New Construction          | 317    | 266    | - 16.1% |
| All Construction Statuses | 1,839  | 1,320  | - 28.2% |

| 4-2016 | 4-2017 | Change  | 4-2016 | 4-2017 | Change   |
|--------|--------|---------|--------|--------|----------|
| 189    | 127    | - 32.8% | 16     | 11     | - 31.3%  |
| 210    | 125    | - 40.5% | 30     | 25     | - 16.7%  |
| 325    | 210    | - 35.4% | 100    | 90     | - 10.0%  |
| 229    | 152    | - 33.6% | 50     | 36     | - 28.0%  |
| 167    | 114    | - 31.7% | 37     | 23     | - 37.8%  |
| 113    | 87     | - 23.0% | 26     | 15     | - 42.3%  |
| 83     | 75     | - 9.6%  | 4      | 4      | 0.0%     |
| 50     | 49     | - 2.0%  | 1      | 7      | + 600.0% |
| 39     | 36     | - 7.7%  | 3      | 5      | + 66.7%  |
| 63     | 38     | - 39.7% | 3      | 1      | - 66.7%  |
| 33     | 30     | - 9.1%  | 1      | 2      | + 100.0% |
| 21     | 20     | - 4.8%  |        |        |          |
| 11     | 9      | - 18.2% |        |        |          |
| 10     | 9      | - 10.0% | 1      |        | 0.0%     |
| 20     | 18     | - 10.0% |        |        |          |
| 1,563  | 1,099  | - 29.7% | 272    | 219    | - 19.5%  |

| 4-2016 | 4-2017 | Change  | 4-2016 | 4-2017 | Change  |
|--------|--------|---------|--------|--------|---------|
| 1,347  | 930    | - 31.0% | 171    | 122    | - 28.7% |
| 216    | 169    | - 21.8% | 101    | 97     | - 4.0%  |
| 1,563  | 1,099  | - 29.7% | 272    | 219    | - 19.5% |