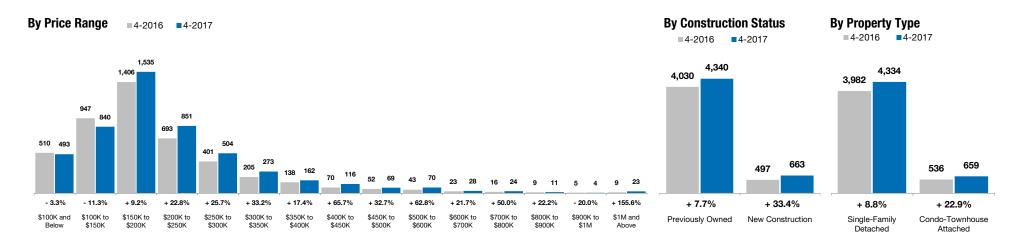

### **April 2017**

Spring is in the air, and housing activity is heightening. There appear to be more buyers out on the prowl, given the fact that sales prices are still going up while the number of days a house is on the market continues to drop. This is a recipe for a seller's market. For the 12-month period spanning May 2016 through April 2017, Pending Sales in the Sioux Falls region were up 10.5 percent overall. The price range with the largest gain in sales was the \$1M and Above range, where they increased 155.6 percent.

Condo-Townhouse Attached

659

3,982

| By Price Range         | 4-2016 | 4-2017 | Change  |
|------------------------|--------|--------|---------|
| \$100,000 and Below    | 510    | 493    | - 3.3%  |
| \$100,001 to \$150,000 | 947    | 840    | - 11.3% |
| \$150,001 to \$200,000 | 1,406  | 1,535  | + 9.2%  |
| \$200,001 to \$250,000 | 693    | 851    | + 22.8% |
| \$250,001 to \$300,000 | 401    | 504    | + 25.7% |
| \$300,001 to \$350,000 | 205    | 273    | + 33.2% |
| \$350,001 to \$400,000 | 138    | 162    | + 17.4% |
| \$400,001 to \$450,000 | 70     | 116    | + 65.7% |
| \$450,001 to \$500,000 | 52     | 69     | + 32.7% |
| \$500,001 to \$600,000 | 43     | 70     | + 62.8% |
| \$600,001 to \$700,000 | 23     | 28     | + 21.7% |

| By Construction Status    | 4-2016 | 4-2017 | Change  |
|---------------------------|--------|--------|---------|
| Previously Owned          | 4,030  | 4,340  | + 7.7%  |
| New Construction          | 497    | 663    | + 33.4% |
| All Construction Statuses | 4,527  | 5,003  | + 10.5% |

| Single-Family | Detached |
|---------------|----------|
|               |          |

4,334

| Oiligi | c railing bea | aorica   | Condo  | owiniouse A | Attaorica |
|--------|---------------|----------|--------|-------------|-----------|
| 4-2016 | 4-2017        | Change   | 4-2016 | 4-2017      | Change    |
| 460    | 459           | - 0.2%   | 43     | 29          | - 32.6%   |
| 806    | 728           | - 9.7%   | 139    | 112         | - 19.4%   |
| 1,182  | 1,227         | + 3.8%   | 224    | 307         | + 37.1%   |
| 654    | 757           | + 15.7%  | 39     | 94          | + 141.0%  |
| 346    | 441           | + 27.5%  | 55     | 60          | + 9.1%    |
| 180    | 240           | + 33.3%  | 25     | 32          | + 28.0%   |
| 133    | 148           | + 11.3%  | 5      | 14          | + 180.0%  |
| 68     | 113           | + 66.2%  | 2      | 3           | + 50.0%   |
| 50     | 67            | + 34.0%  | 2      | 2           | 0.0%      |
| 42     | 66            | + 57.1%  | 1      | 4           | + 300.0%  |
| 23     | 28            | + 21.7%  | 0      | 0           |           |
| 16     | 24            | + 50.0%  | 0      | 0           |           |
| 9      | 11            | + 22.2%  | 0      | 0           |           |
| 5      | 4             | - 20.0%  | 0      | 0           |           |
| 8      | 21            | + 162.5% | 1      | 2           | + 100.0%  |
|        |               |          |        |             |           |

| 4-2016 | 4-2017 | Change  | 4-2016 | 4-2017 | Change  |
|--------|--------|---------|--------|--------|---------|
| 3,644  | 3,908  | + 7.2%  | 377    | 422    | + 11.9% |
| 338    | 426    | + 26.0% | 159    | 237    | + 49.1% |
| 3,982  | 4,334  | + 8.8%  | 536    | 659    | + 22.9% |