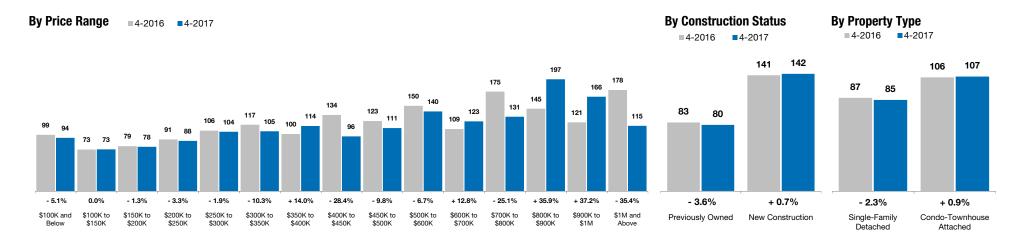

The overall Median Sales Price was up 5.7 percent to \$184,900. The construction type with the largest price gain was the Previously Owned segment, where prices increased 5.9 percent to \$179,900. The price range that tended to sell the quickest was the \$100K to \$150K range at 73 days; the price range that tended to sell the slowest was the \$800K to \$900K range at 197 days.

|                          |        | -      |         |
|--------------------------|--------|--------|---------|
| By Price Range           | 4-2016 | 4-2017 | Change  |
| \$100,000 and Below      | 99     | 94     | - 5.1%  |
| \$100,001 to \$150,000   | 73     | 73     | 0.0%    |
| \$150,001 to \$200,000   | 79     | 78     | - 1.3%  |
| \$200,001 to \$250,000   | 91     | 88     | - 3.3%  |
| \$250,001 to \$300,000   | 106    | 104    | - 1.9%  |
| \$300,001 to \$350,000   | 117    | 105    | - 10.3% |
| \$350,001 to \$400,000   | 100    | 114    | + 14.0% |
| \$400,001 to \$450,000   | 134    | 96     | - 28.4% |
| \$450,001 to \$500,000   | 123    | 111    | - 9.8%  |
| \$500,001 to \$600,000   | 150    | 140    | - 6.7%  |
| \$600,001 to \$700,000   | 109    | 123    | + 12.8% |
| \$700,001 to \$800,000   | 175    | 131    | - 25.1% |
| \$800,001 to \$900,000   | 145    | 197    | + 35.9% |
| \$900,001 to \$1,000,000 | 121    | 166    | + 37.2% |
| \$1,000,001 and Above    | 178    | 115    | - 35.4% |
| All Price Ranges         | 90     | 88     | - 2.2%  |

| By Construction Status    | 4-2016 | 4-2017 | Change |
|---------------------------|--------|--------|--------|
| Previously Owned          | 83     | 80     | - 3.6% |
| New Construction          | 141    | 142    | + 0.7% |
| All Construction Statuses | 90     | 88     | - 2.2% |

#### **Single-Family Detached**

| _      |        |         |        |        |         |
|--------|--------|---------|--------|--------|---------|
| 4-2016 | 4-2017 | Change  | 4-2016 | 4-2017 | Change  |
| 99     | 94     | - 5.1%  | 101    | 91     | - 9.9%  |
| 74     | 74     | 0.0%    | 66     | 71     | + 7.6%  |
| 73     | 72     | - 1.4%  | 111    | 103    | - 7.2%  |
| 89     | 85     | - 4.5%  | 117    | 118    | + 0.9%  |
| 102    | 99     | - 2.9%  | 144    | 152    | + 5.6%  |
| 105    | 97     | - 7.6%  | 196    | 168    | - 14.3% |
| 100    | 111    | + 11.0% | 126    | 155    | + 23.0% |
| 131    | 97     | - 26.0% | 193    | 55     | - 71.5% |
| 126    | 110    | - 12.7% | 74     | 117    | + 58.1% |
| 150    | 143    | - 4.7%  |        | 53     |         |
| 109    | 123    | + 12.8% |        |        |         |
| 175    | 131    | - 25.1% |        |        |         |
| 145    | 197    | + 35.9% |        |        |         |
| 121    | 122    | + 0.8%  |        | 342    |         |
| 197    | 115    | - 41.6% | 83     |        | 0.0%    |
| 87     | 85     | - 2.3%  | 106    | 107    | + 0.9%  |

| 4-2016 | 4-2017 | Change | 4-2016 | 4-2017 | Change |
|--------|--------|--------|--------|--------|--------|
| 82     | 79     | - 3.7% | 92     | 92     | 0.0%   |
| 140    | 145    | + 3.6% | 142    | 138    | - 2.8% |
| 87     | 85     | - 2.3% | 106    | 107    | + 0.9% |