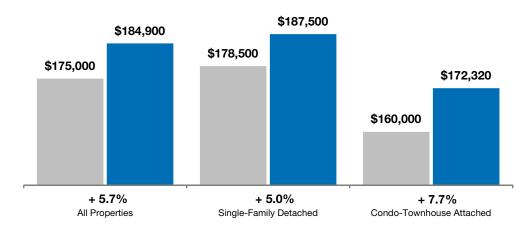

The overall Median Sales Price was up 5.7 percent to \$184,900. The construction type with the largest price gain was the Previously Owned segment, where prices increased 5.9 percent to \$179,900. The price range that tended to sell the quickest was the \$100K to \$150K range at 73 days; the price range that tended to sell the slowest was the \$800K to \$900K range at 197 days.

#### **Single-Family Detached Condo-Townhouse Attached**

4-2017

\$181,900

\$256,782

\$187,500

#### Change 4-2016 4-2017 Change + 5.2% \$150,000 \$165,000 + 10.0% + 4.5% \$171,400 \$179,814 + 4.9% \$172,320 + 7.7%

\$160,000

+ 5.0%