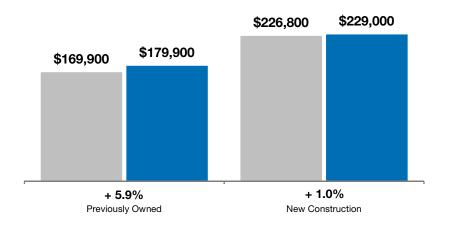

The overall Median Sales Price was up 5.7 percent to \$184,900. The construction type with the largest price gain was the Previously Owned segment, where prices increased 5.9 percent to \$179,900. The price range that tended to sell the quickest was the \$100K to \$150K range at 73 days; the price range that tended to sell the slowest was the \$800K to \$900K range at 197 days.

#### **All Properties**

| By Construction Status    | 4-2016    | 4-2017    | Change |
|---------------------------|-----------|-----------|--------|
| Previously Owned          | \$169,900 | \$179,900 | + 5.9% |
| New Construction          | \$226,800 | \$229,000 | + 1.0% |
| All Construction Statuses | \$175,000 | \$184,900 | + 5.7% |