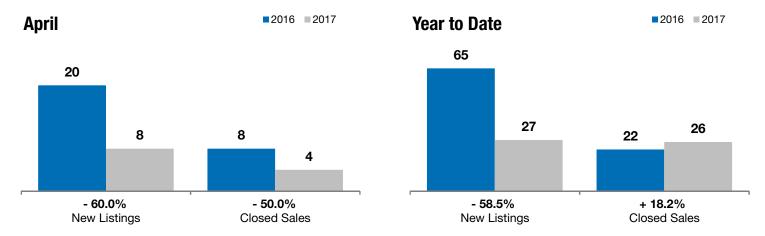

## **Local Market Update - April 2017**

A RESEARCH TOOL PROVIDED BY THE REALTOR® ASSOCIATION OF THE SIOUX EMPIRE, INC.

Tea

- 60.0%

- 50.0%

+ 1.1%

Change in New Listings Change in Closed Sales

Change in Median Sales Price

| Lincoln County, SD                       | April     |           |         | Year to Date |           |         |
|------------------------------------------|-----------|-----------|---------|--------------|-----------|---------|
|                                          | 2016      | 2017      | +/-     | 2016         | 2017      | +/-     |
| New Listings                             | 20        | 8         | - 60.0% | 65           | 27        | - 58.5% |
| Closed Sales                             | 8         | 4         | - 50.0% | 22           | 26        | + 18.2% |
| Median Sales Price*                      | \$195,250 | \$197,450 | + 1.1%  | \$195,250    | \$209,450 | + 7.3%  |
| Average Sales Price*                     | \$206,863 | \$196,325 | - 5.1%  | \$208,668    | \$221,899 | + 6.3%  |
| Percent of Original List Price Received* | 99.4%     | 102.0%    | + 2.6%  | 98.4%        | 100.5%    | + 2.1%  |
| Average Days on Market Until Sale        | 88        | 43        | - 51.3% | 132          | 95        | - 27.6% |
| Inventory of Homes for Sale              | 59        | 20        | - 66.1% |              |           |         |
| Months Supply of Inventory               | 6.2       | 1.9       | - 69.1% |              |           |         |