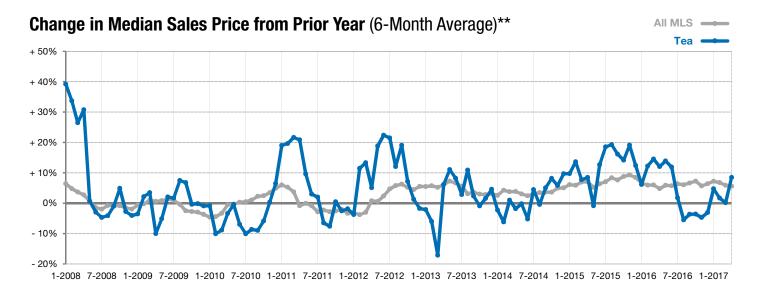

## **Local Market Update - April 2017**

A RESEARCH TOOL PROVIDED BY THE REALTOR® ASSOCIATION OF THE SIOUX EMPIRE, INC.

Tea

- 60.0%

- 50.0%

+ 1.1%

Change in New Listings Change in Closed Sales

Change in Median Sales Price

<sup>\*</sup> Does not account for list prices from any previous listing contracts or seller concessions. | Activity for one month can sometimes look extreme due to small sample size.

<sup>\*\*</sup> Each dot represents the change in median sales price from the prior year using a 6-month weighted average. This means that each of the 6 months used in a dot are proportioned according to their share of sales during that period. | Current as of May 3, 2017. All data from RASE Multiple Listing Service. | Powered by ShowingTime 10K.