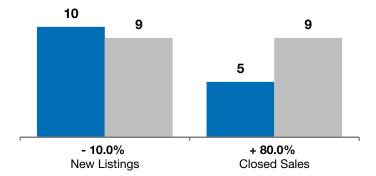

| Lincoln County, SD                                                                   |                               | April                                                                       |          |           | Year to Date |         |  |  |
|--------------------------------------------------------------------------------------|-------------------------------|-----------------------------------------------------------------------------|----------|-----------|--------------|---------|--|--|
|                                                                                      | 2016                          | 2017                                                                        | +/-      | 2016      | 2017         | +/-     |  |  |
| New Listings                                                                         | 3                             | 2                                                                           | - 33.3%  | 10        | 9            | - 10.0% |  |  |
| Closed Sales                                                                         | 2                             | 0                                                                           | - 100.0% | 5         | 9            | + 80.0% |  |  |
| Median Sales Price*                                                                  | \$120,125                     | \$0                                                                         | - 100.0% | \$143,250 | \$144,500    | + 0.9%  |  |  |
| Average Sales Price*                                                                 | \$120,125                     | \$0                                                                         | - 100.0% | \$131,688 | \$144,133    | + 9.5%  |  |  |
| Percent of Original List Price Received*                                             | 95.1%                         | 0.0%                                                                        | - 100.0% | 96.2%     | 98.5%        | + 2.4%  |  |  |
| Average Days on Market Until Sale                                                    | 96                            | 0                                                                           | - 100.0% | 84        | 85           | + 1.8%  |  |  |
| Inventory of Homes for Sale                                                          | 11                            | 4                                                                           | - 63.6%  |           |              |         |  |  |
| Months Supply of Inventory                                                           | 5.0                           | 1.3                                                                         | - 73.6%  |           |              |         |  |  |
| * Does not account for list prices from any previous listing contracts or seller con | cessions. Activity for one mo | Activity for one month can sometimes look extreme due to small sample size. |          |           |              |         |  |  |