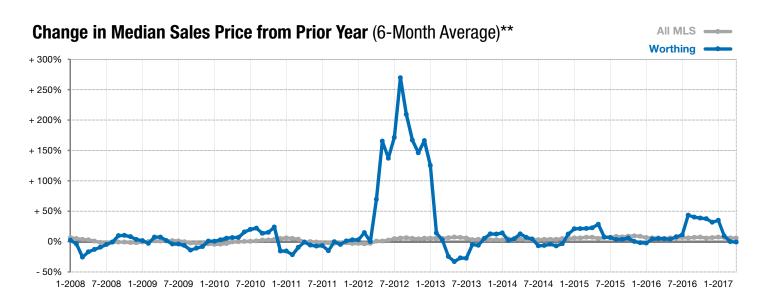

m any previous listing contracts or seller concessions. | Activity for one month can sometimes look extreme due to small sample siz

Year to Date

\*\* Each dot represents the change in median sales price from the prior year using a 6-month weighted average. This means that each of the 6 months used in a dot are proportioned according to their share of sales during that period. | Current as of May 3, 2017. All data from RASE Multiple Listing Service. | Powered by ShowingTime 10K.