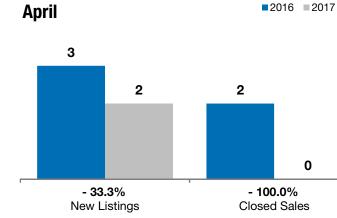

## Local Market Update – April 2017

A RESEARCH TOOL PROVIDED BY THE REALTOR® ASSOCIATION OF THE SIOUX EMPIRE, INC.

2016 2017

|          | - 33.3%      | - 100.0%                  | - 100.0%                               |  |
|----------|--------------|---------------------------|----------------------------------------|--|
| Worthing | Change in    | Change in<br>Closed Sales | Change in<br><b>Median Sales Price</b> |  |
| worthing | New Listings | Closed Sales              | Median Sales Price                     |  |

| Lincoln County, SD                                                                   |                               | April                                                                       |          |           | Year to Date |         |  |  |
|--------------------------------------------------------------------------------------|-------------------------------|-----------------------------------------------------------------------------|----------|-----------|--------------|---------|--|--|
|                                                                                      | 2016                          | 2017                                                                        | +/-      | 2016      | 2017         | +/-     |  |  |
| New Listings                                                                         | 3                             | 2                                                                           | - 33.3%  | 10        | 9            | - 10.0% |  |  |
| Closed Sales                                                                         | 2                             | 0                                                                           | - 100.0% | 5         | 9            | + 80.0% |  |  |
| Median Sales Price*                                                                  | \$120,125                     | \$0                                                                         | - 100.0% | \$143,250 | \$144,500    | + 0.9%  |  |  |
| Average Sales Price*                                                                 | \$120,125                     | \$0                                                                         | - 100.0% | \$131,688 | \$144,133    | + 9.5%  |  |  |
| Percent of Original List Price Received*                                             | 95.1%                         | 0.0%                                                                        | - 100.0% | 96.2%     | 98.5%        | + 2.4%  |  |  |
| Average Days on Market Until Sale                                                    | 96                            | 0                                                                           | - 100.0% | 84        | 85           | + 1.8%  |  |  |
| Inventory of Homes for Sale                                                          | 11                            | 4                                                                           | - 63.6%  |           |              |         |  |  |
| Months Supply of Inventory                                                           | 5.0                           | 1.3                                                                         | - 73.6%  |           |              |         |  |  |
| * Does not account for list prices from any previous listing contracts or seller con | cessions. Activity for one mo | Activity for one month can sometimes look extreme due to small sample size. |          |           |              |         |  |  |