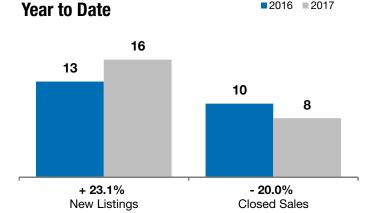

## Local Market Update – May 2017

A RESEARCH TOOL PROVIDED BY THE REALTOR® ASSOCIATION OF THE SIOUX EMPIRE, INC.

■2016 ■2017

|           | 0.0%         | + 50.0%      | - 42.5%            |  |
|-----------|--------------|--------------|--------------------|--|
| Beresford | Change in    | Change in    | Change in          |  |
| DELESIULU | New Listings | Closed Sales | Median Sales Price |  |
|           |              |              |                    |  |

| <b>2016</b><br>4 | 2017<br>4                                    | +/-                                                                                          | 2016                                                                                                                                           | 2017                                                                                                                                                                              | +/-                                                                                                                                                                                         |
|------------------|----------------------------------------------|----------------------------------------------------------------------------------------------|------------------------------------------------------------------------------------------------------------------------------------------------|-----------------------------------------------------------------------------------------------------------------------------------------------------------------------------------|---------------------------------------------------------------------------------------------------------------------------------------------------------------------------------------------|
| 4                | 4                                            |                                                                                              |                                                                                                                                                |                                                                                                                                                                                   |                                                                                                                                                                                             |
|                  |                                              | 0.0%                                                                                         | 13                                                                                                                                             | 16                                                                                                                                                                                | + 23.1%                                                                                                                                                                                     |
| 2                | 3                                            | + 50.0%                                                                                      | 10                                                                                                                                             | 8                                                                                                                                                                                 | - 20.0%                                                                                                                                                                                     |
| \$121,700        | \$70,000                                     | - 42.5%                                                                                      | \$108,450                                                                                                                                      | \$79,950                                                                                                                                                                          | - 26.3%                                                                                                                                                                                     |
| \$121,700        | \$76,200                                     | - 37.4%                                                                                      | \$120,120                                                                                                                                      | \$91,531                                                                                                                                                                          | - 23.8%                                                                                                                                                                                     |
| 97.9%            | 92.3%                                        | - 5.7%                                                                                       | 96.1%                                                                                                                                          | 96.0%                                                                                                                                                                             | - 0.1%                                                                                                                                                                                      |
| 186              | 104                                          | - 43.9%                                                                                      | 117                                                                                                                                            | 110                                                                                                                                                                               | - 6.2%                                                                                                                                                                                      |
| 11               | 11                                           | 0.0%                                                                                         |                                                                                                                                                |                                                                                                                                                                                   |                                                                                                                                                                                             |
| 4.1              | 6.3                                          | + 52.4%                                                                                      |                                                                                                                                                |                                                                                                                                                                                   |                                                                                                                                                                                             |
|                  | \$121,700<br>\$121,700<br>97.9%<br>186<br>11 | \$121,700  \$70,000    \$121,700  \$76,200    97.9%  92.3%    186  104    11  11    4.1  6.3 | \$121,700  \$70,000  - 42.5%    \$121,700  \$76,200  - 37.4%    97.9%  92.3%  - 5.7%    186  104  - 43.9%    11  11  0.0%    4.1  6.3  + 52.4% | \$121,700  \$70,000  - 42.5%  \$108,450    \$121,700  \$76,200  - 37.4%  \$120,120    97.9%  92.3%  - 5.7%  96.1%    186  104  - 43.9%  117    11  11  0.0%     4.1  6.3  + 52.4% | \$121,700  \$70,000  - 42.5%  \$108,450  \$79,950    \$121,700  \$76,200  - 37.4%  \$120,120  \$91,531    97.9%  92.3%  - 5.7%  96.1%  96.0%    186  104  - 43.9%  117  110    11  11  0.0% |