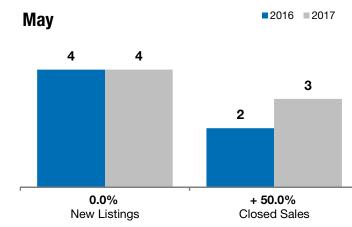

## Local Market Update – May 2017

A RESEARCH TOOL PROVIDED BY THE REALTOR® ASSOCIATION OF THE SIOUX EMPIRE, INC.

■2016 ■2017

|           | 0.0%         | + 50.0%      | - 42.5%            |  |
|-----------|--------------|--------------|--------------------|--|
| Beresford | Change in    | Change in    | Change in          |  |
| DELESIULU | New Listings | Closed Sales | Median Sales Price |  |
|           |              |              |                    |  |

| <b>2016</b><br>4 | 2017<br>4                                    | +/-                                                                                          | 2016                                                                                                                                           | 2017                                                                                                                                                                              | +/-                                                                                                                                                                                         |
|------------------|----------------------------------------------|----------------------------------------------------------------------------------------------|------------------------------------------------------------------------------------------------------------------------------------------------|-----------------------------------------------------------------------------------------------------------------------------------------------------------------------------------|---------------------------------------------------------------------------------------------------------------------------------------------------------------------------------------------|
| 4                | 4                                            |                                                                                              |                                                                                                                                                |                                                                                                                                                                                   |                                                                                                                                                                                             |
|                  |                                              | 0.0%                                                                                         | 13                                                                                                                                             | 16                                                                                                                                                                                | + 23.1%                                                                                                                                                                                     |
| 2                | 3                                            | + 50.0%                                                                                      | 10                                                                                                                                             | 8                                                                                                                                                                                 | - 20.0%                                                                                                                                                                                     |
| \$121,700        | \$70,000                                     | - 42.5%                                                                                      | \$108,450                                                                                                                                      | \$79,950                                                                                                                                                                          | - 26.3%                                                                                                                                                                                     |
| \$121,700        | \$76,200                                     | - 37.4%                                                                                      | \$120,120                                                                                                                                      | \$91,531                                                                                                                                                                          | - 23.8%                                                                                                                                                                                     |
| 97.9%            | 92.3%                                        | - 5.7%                                                                                       | 96.1%                                                                                                                                          | 96.0%                                                                                                                                                                             | - 0.1%                                                                                                                                                                                      |
| 186              | 104                                          | - 43.9%                                                                                      | 117                                                                                                                                            | 110                                                                                                                                                                               | - 6.2%                                                                                                                                                                                      |
| 11               | 11                                           | 0.0%                                                                                         |                                                                                                                                                |                                                                                                                                                                                   |                                                                                                                                                                                             |
| 4.1              | 6.3                                          | + 52.4%                                                                                      |                                                                                                                                                |                                                                                                                                                                                   |                                                                                                                                                                                             |
|                  | \$121,700<br>\$121,700<br>97.9%<br>186<br>11 | \$121,700  \$70,000    \$121,700  \$76,200    97.9%  92.3%    186  104    11  11    4.1  6.3 | \$121,700  \$70,000  - 42.5%    \$121,700  \$76,200  - 37.4%    97.9%  92.3%  - 5.7%    186  104  - 43.9%    11  11  0.0%    4.1  6.3  + 52.4% | \$121,700  \$70,000  - 42.5%  \$108,450    \$121,700  \$76,200  - 37.4%  \$120,120    97.9%  92.3%  - 5.7%  96.1%    186  104  - 43.9%  117    11  11  0.0%     4.1  6.3  + 52.4% | \$121,700  \$70,000  - 42.5%  \$108,450  \$79,950    \$121,700  \$76,200  - 37.4%  \$120,120  \$91,531    97.9%  92.3%  - 5.7%  96.1%  96.0%    186  104  - 43.9%  117  110    11  11  0.0% |