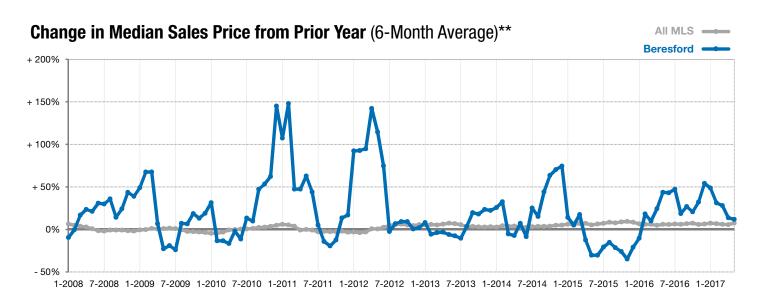

## Local Market Update – May 2017

A RESEARCH TOOL PROVIDED BY THE REALTOR® ASSOCIATION OF THE SIOUX EMPIRE, INC.

■2016 ■2017

|           | 0.0%         | + 50.0%      | - 42.5%            |  |
|-----------|--------------|--------------|--------------------|--|
| Beresford | Change in    | Change in    | Change in          |  |
| DELESIULU | New Listings | Closed Sales | Median Sales Price |  |
|           |              |              |                    |  |

Does not account for list prices from any previous listing contracts or seller concessions. | Activity for one month can sometimes look extreme due to small sample size.

\*\* Each dot represents the change in median sales price from the prior year using a 6-month weighted average. This means that each of the 6 months used in a dot are proportioned according to their share of sales during that period. | Current as of June 5, 2017. All data from RASE Multiple Listing Service. | Powered by ShowingTime 10K.