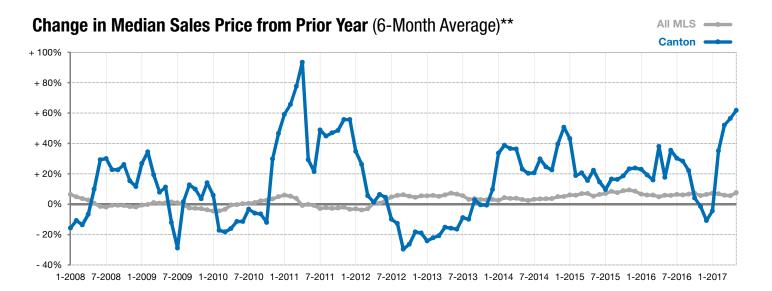

<sup>\*</sup> Does not account for list prices from any previous listing contracts or seller concessions. | Activity for one month can sometimes look extreme due to small sample size.

<sup>\*\*</sup> Each dot represents the change in median sales price from the prior year using a 6-month weighted average. This means that each of the 6 months used in a dot are proportioned according to their share of sales during that period. | Current as of June 5, 2017. All data from RASE Multiple Listing Service. | Powered by ShowingTime 10K.