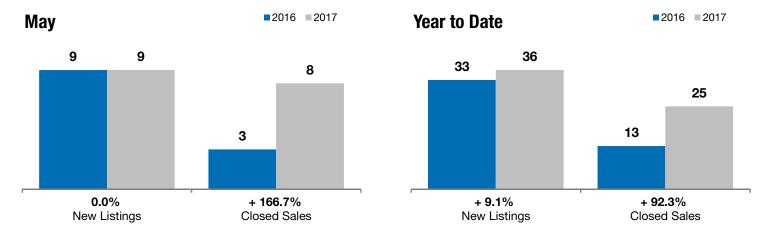

## **Canton**

0.0% + 166.7%

- 24.0%

Change in New Listings Change in Closed Sales

Change in **Median Sales Price** 

| Lincoln County, SD                       | May       |           |          | Year to Date |           |         |
|------------------------------------------|-----------|-----------|----------|--------------|-----------|---------|
|                                          | 2016      | 2017      | +/-      | 2016         | 2017      | +/-     |
| New Listings                             | 9         | 9         | 0.0%     | 33           | 36        | + 9.1%  |
| Closed Sales                             | 3         | 8         | + 166.7% | 13           | 25        | + 92.3% |
| Median Sales Price*                      | \$235,800 | \$179,250 | - 24.0%  | \$109,900    | \$154,000 | + 40.1% |
| Average Sales Price*                     | \$244,933 | \$192,550 | - 21.4%  | \$141,508    | \$179,524 | + 26.9% |
| Percent of Original List Price Received* | 96.5%     | 101.7%    | + 5.4%   | 97.4%        | 99.2%     | + 1.8%  |
| Average Days on Market Until Sale        | 76        | 94        | + 23.5%  | 87           | 124       | + 42.3% |
| Inventory of Homes for Sale              | 25        | 16        | - 36.0%  |              |           |         |
| Months Supply of Inventory               | 5.7       | 3.0       | - 47.0%  |              |           |         |