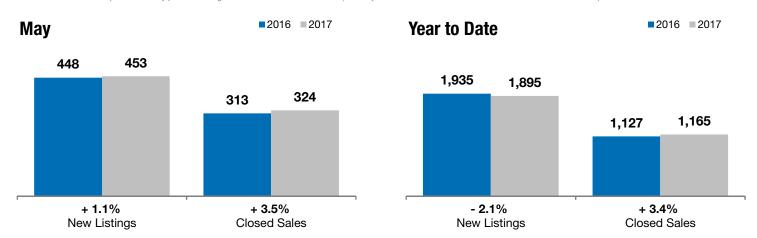

## City of Sioux Falls

+ 1.1% + 3.5%

+ 3.4%

Change in New Listings

May

Change in Closed Sales

Change in Median Sales Price

**Year to Date** 

Lincoln and Minnehaha Counties, SD

| Emoon and willing countries, ob          |           |           |         |           |           |        |
|------------------------------------------|-----------|-----------|---------|-----------|-----------|--------|
|                                          | 2016      | 2017      | +/-     | 2016      | 2017      | +/-    |
| New Listings                             | 448       | 453       | + 1.1%  | 1,935     | 1,895     | - 2.1% |
| Closed Sales                             | 313       | 324       | + 3.5%  | 1,127     | 1,165     | + 3.4% |
| Median Sales Price*                      | \$192,000 | \$198,500 | + 3.4%  | \$180,000 | \$193,500 | + 7.5% |
| Average Sales Price*                     | \$228,417 | \$233,481 | + 2.2%  | \$212,192 | \$226,045 | + 6.5% |
| Percent of Original List Price Received* | 99.0%     | 99.9%     | + 0.9%  | 99.0%     | 99.4%     | + 0.4% |
| Average Days on Market Until Sale        | 89        | 84        | - 5.9%  | 93        | 90        | - 3.0% |
| Inventory of Homes for Sale              | 1,239     | 971       | - 21.6% |           |           |        |
| Months Supply of Inventory               | 4.7       | 3.3       | - 29.4% |           |           |        |