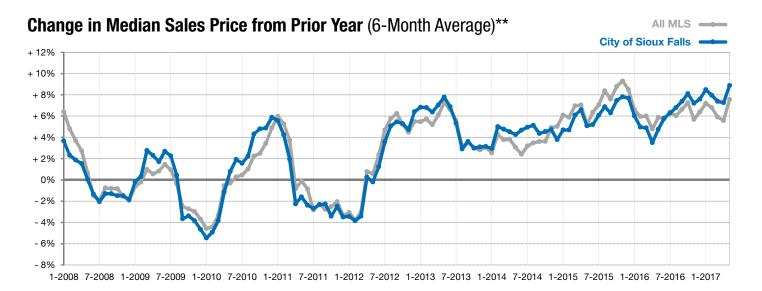

<sup>\*</sup> Does not account for list prices from any previous listing contracts or seller concessions. | Activity for one month can sometimes look extreme due to small sample size.

<sup>\*\*</sup> Each dot represents the change in median sales price from the prior year using a 6-month weighted average. This means that each of the 6 months used in a dot are proportioned according to their share of sales during that period. | Current as of June 5, 2017. All data from RASE Multiple Listing Service. | Powered by ShowingTime 10K.